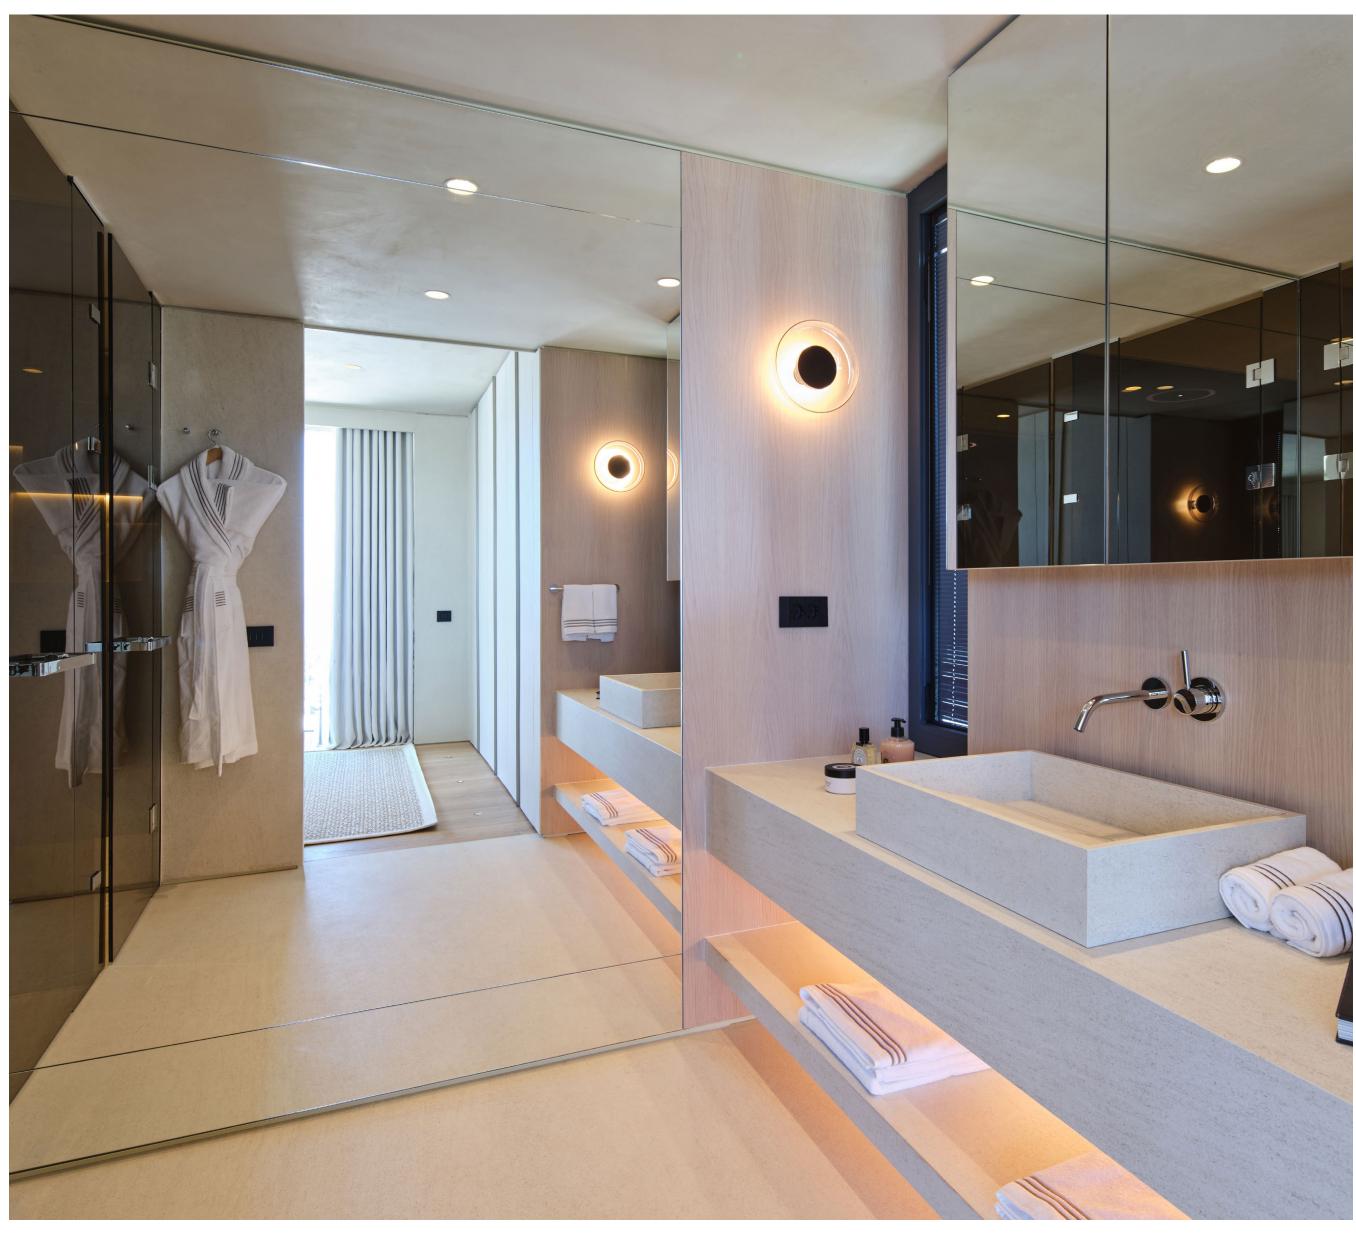

#### Modern Villas with a Touch of Luxe

Enjoy the luxury villas, all of which offer amazing sea views, and the charm of Bodrum at any time of the year at Caja by Maxx Royal that is nestled in the most beautiful corner of Hebil Bay. Magnificent villas with a view that brings the Aegean Sea to your home, a refreshing design with high ceilings, large windows that allow you to wake up to the Bodrum's sun in the morning, and a private garden and pool will host your unforgettable moments. The villas, which combine natural materials with state-of-the-art technology, offer you an impeccable experience all year round thanks to the balconies and terraces where you can soak up the enchanting atmosphere, the kitchen seamlessly integrated into the living room and the underfloor heating system. Offering a spacious and refreshing living space with an elegant design, the villas boast a kitchen that consists of two separate areas, one equipped for presentation with luxury household appliances from Gaggenau and the other for preparation and cooking with appliances from Siemens. All details are carefully thought out to make you feel at home in a picturesque setting where from your villa, exceptional views can be seen of the luxurious nature of the Bodrum peninsula.