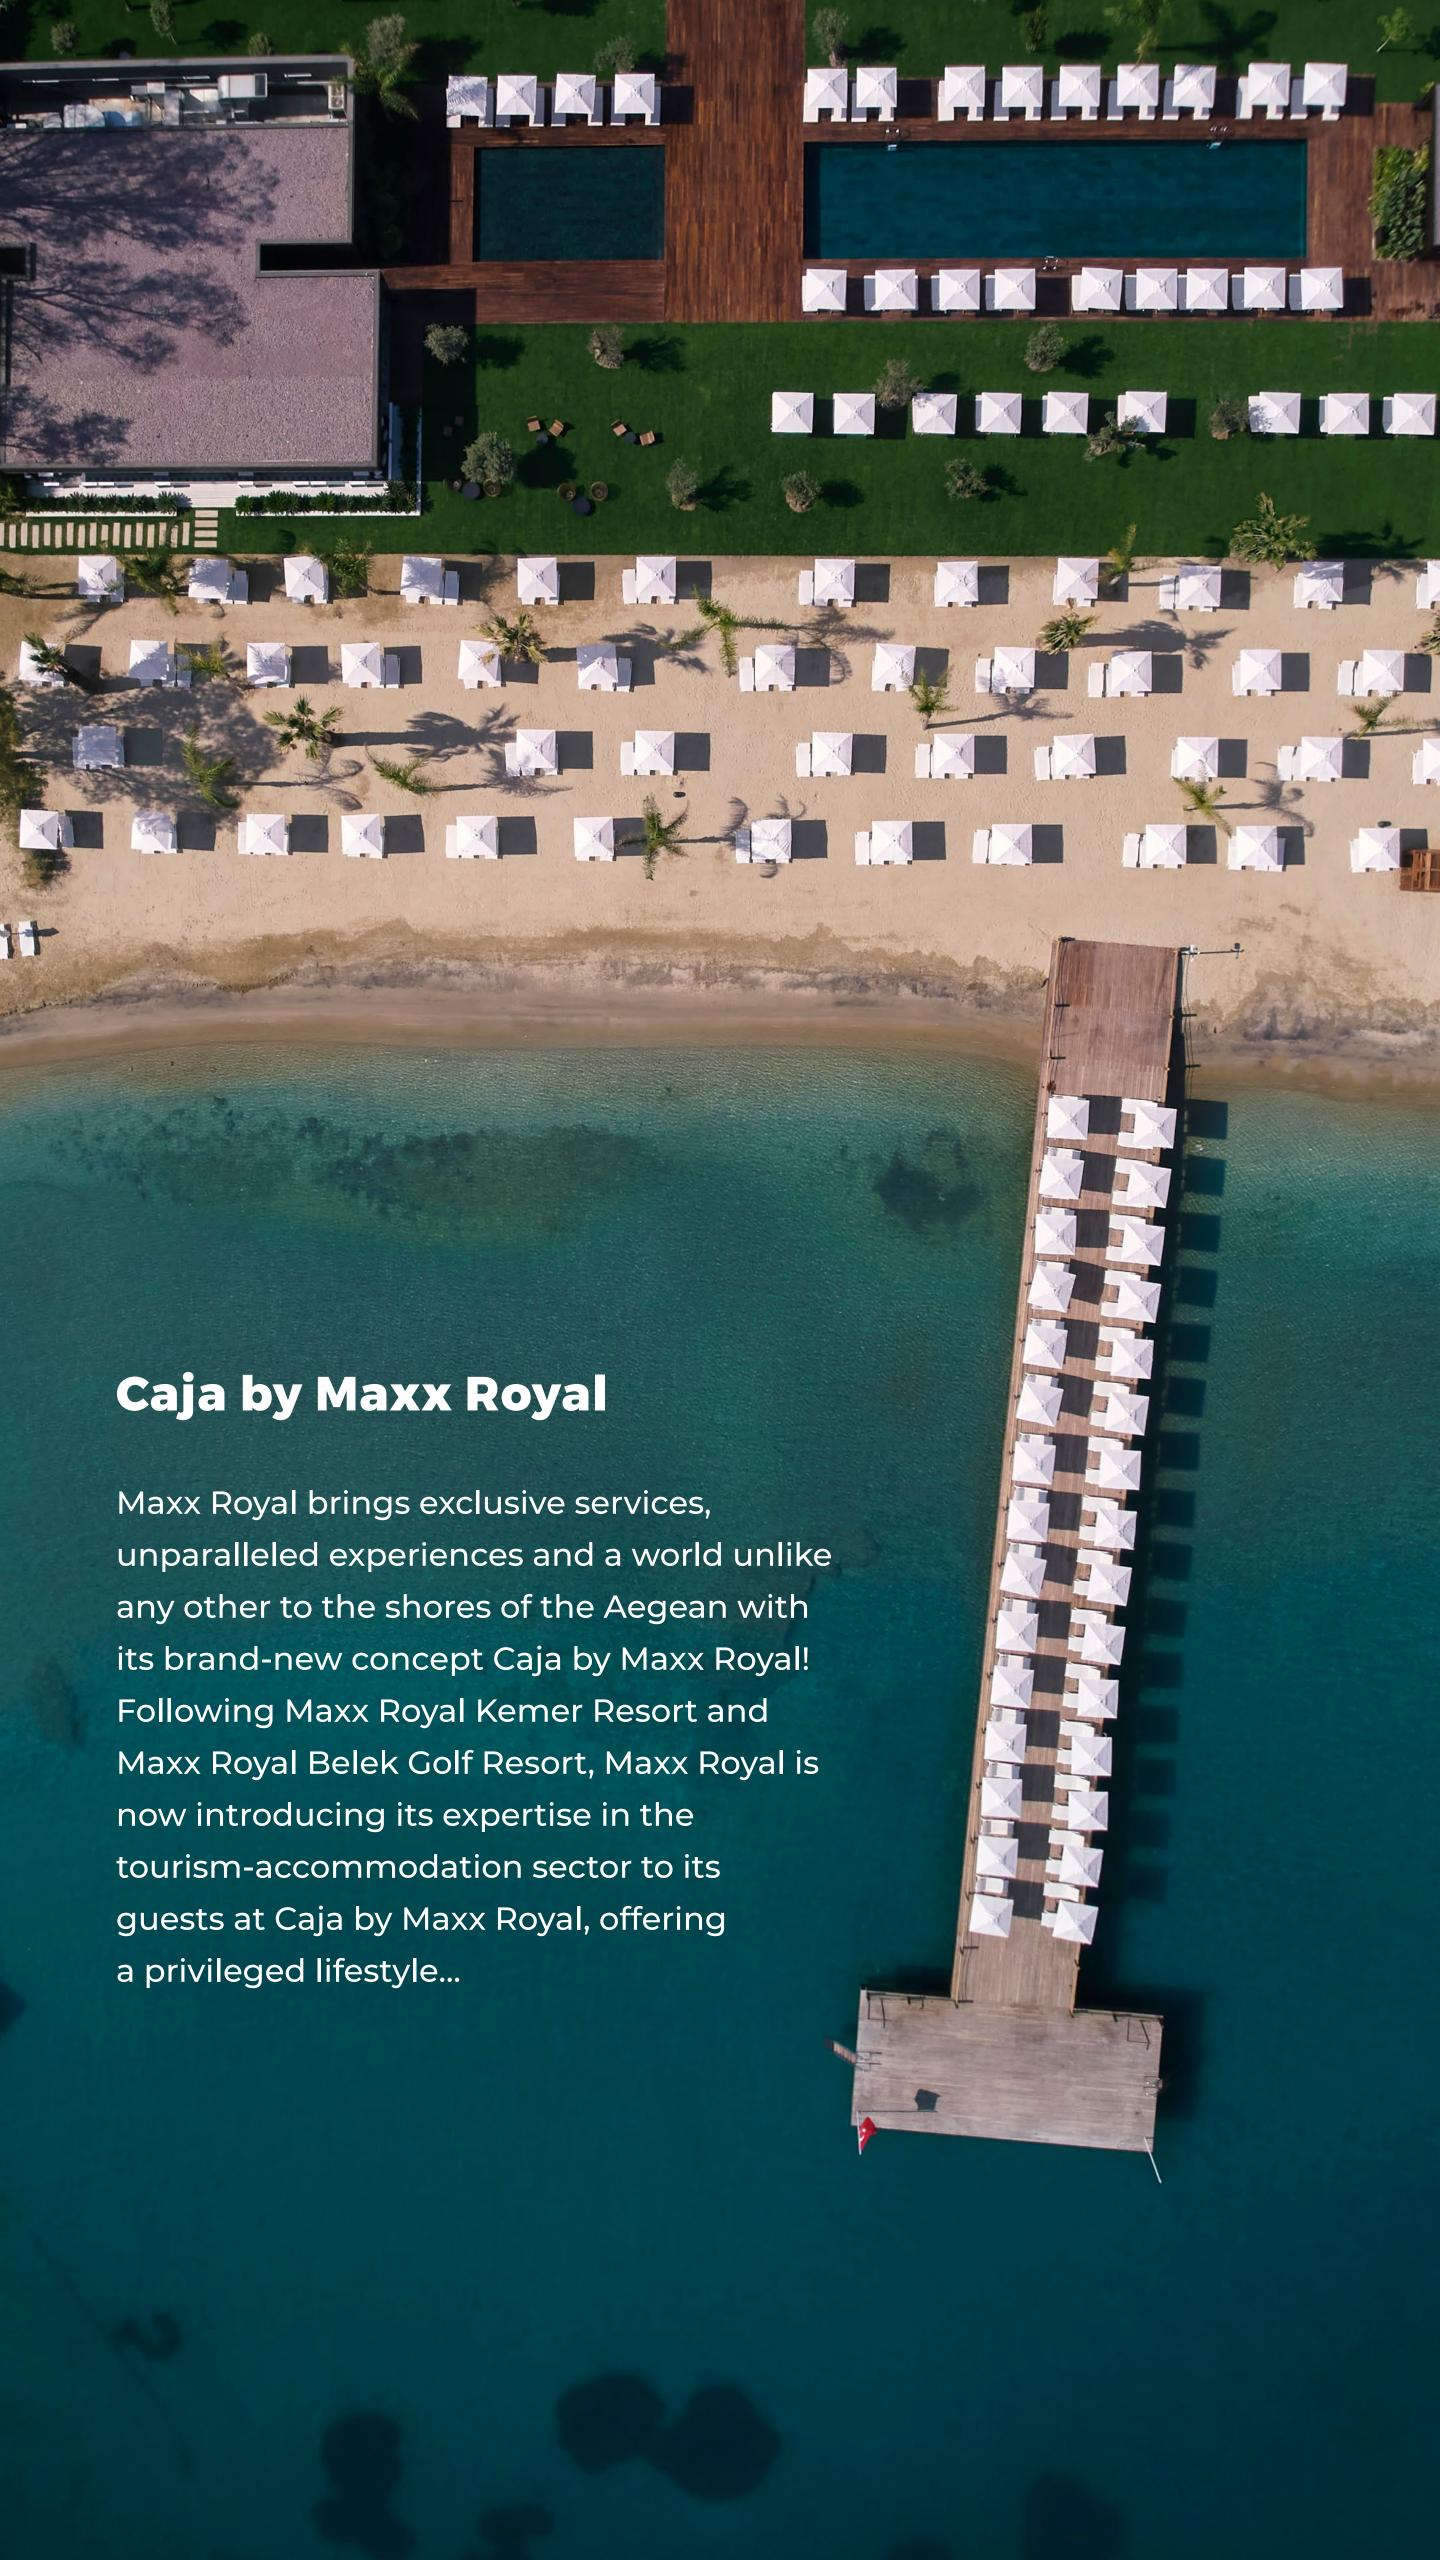

# Are you ready to meet the privileged world of Caja by Maxx Royal?

Experience the height of exclusivity and luxury at Caja by Maxx Royal set in the breath-taking atmosphere of Bodrum's Hebil Bay!

Offering unique accommodation and tailor-made services at Maxx Royal Belek Golf Resort and Maxx Royal Kemer Resort, Maxx Royal now brings its distinguished world of ultimate luxury and refined elegance to a brand new concept: Caja by Maxx Royal!

Enjoy the peace, comfort and fun together in Hebil Bay, one of the most exquisite places in Bodrum where a lush nature embraces the crystal-clear waters. Caja by Maxx Royal is distinguished by its beachfront location and offers unique experiences with its 22 sleekly designed residences and gorgeous villas, all with sea views. Crowning the enchanting beauty of its location with an excellent quality of service, Caja by Maxx Royal promises an exclusive world with a magnificent beach where you can bask in the sun, an outdoor pool, restaurants with delicious flavours, a well-equipped gym, SPA and many other privileged services. In addition, a wide range of facilities awaits you at Caja by Maxx Royal, from the Coffee Corner, which offers a pleasant working environment, to eateries where you can embark on a delicious culinary journey.