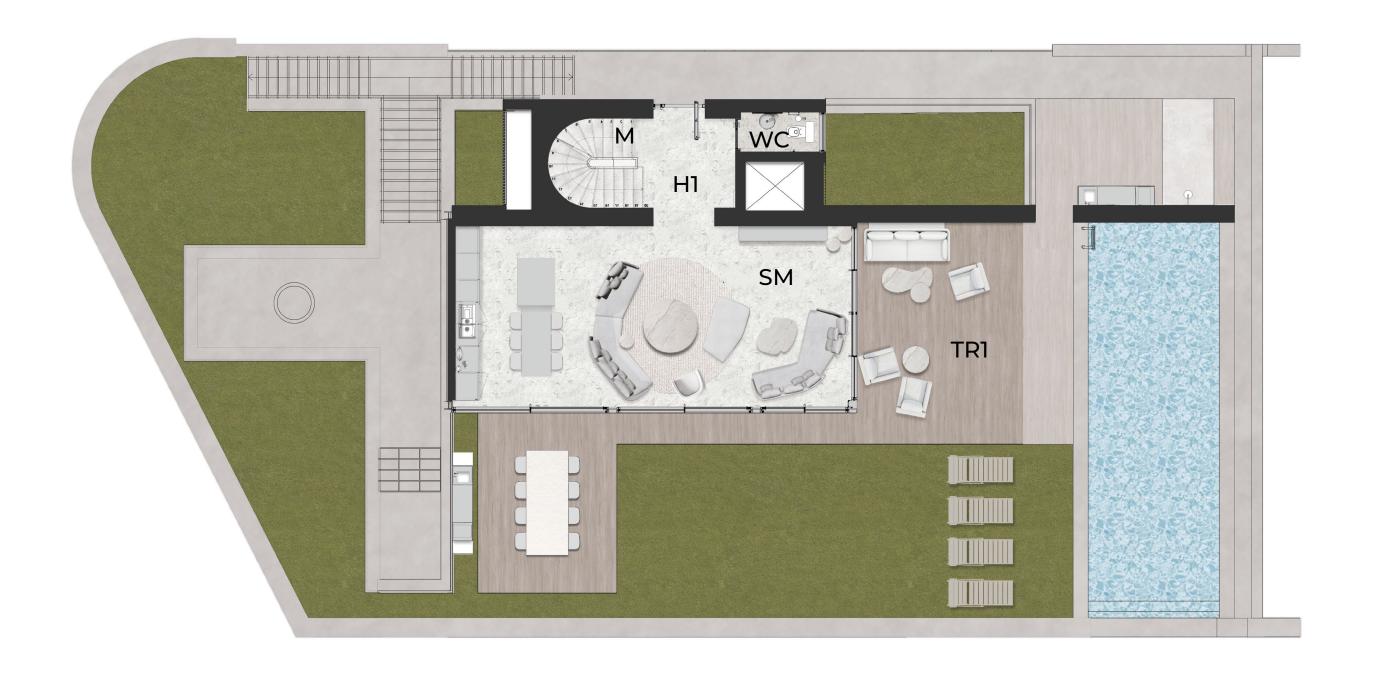

#### CAJA B-TYPE BASEMENT FLOOR PLAN

| M   | STAIRS              | 6.0 m <sup>2</sup>  |
|-----|---------------------|---------------------|
| H1  | HALLWAY             | 9.0 m <sup>2</sup>  |
| WC  | WC                  | 2.8 m <sup>2</sup>  |
| SM  | LIVING ROOM+KITCHEN | 62.2 m <sup>2</sup> |
| TR1 | TERRACE             | 89.4 m <sup>2</sup> |