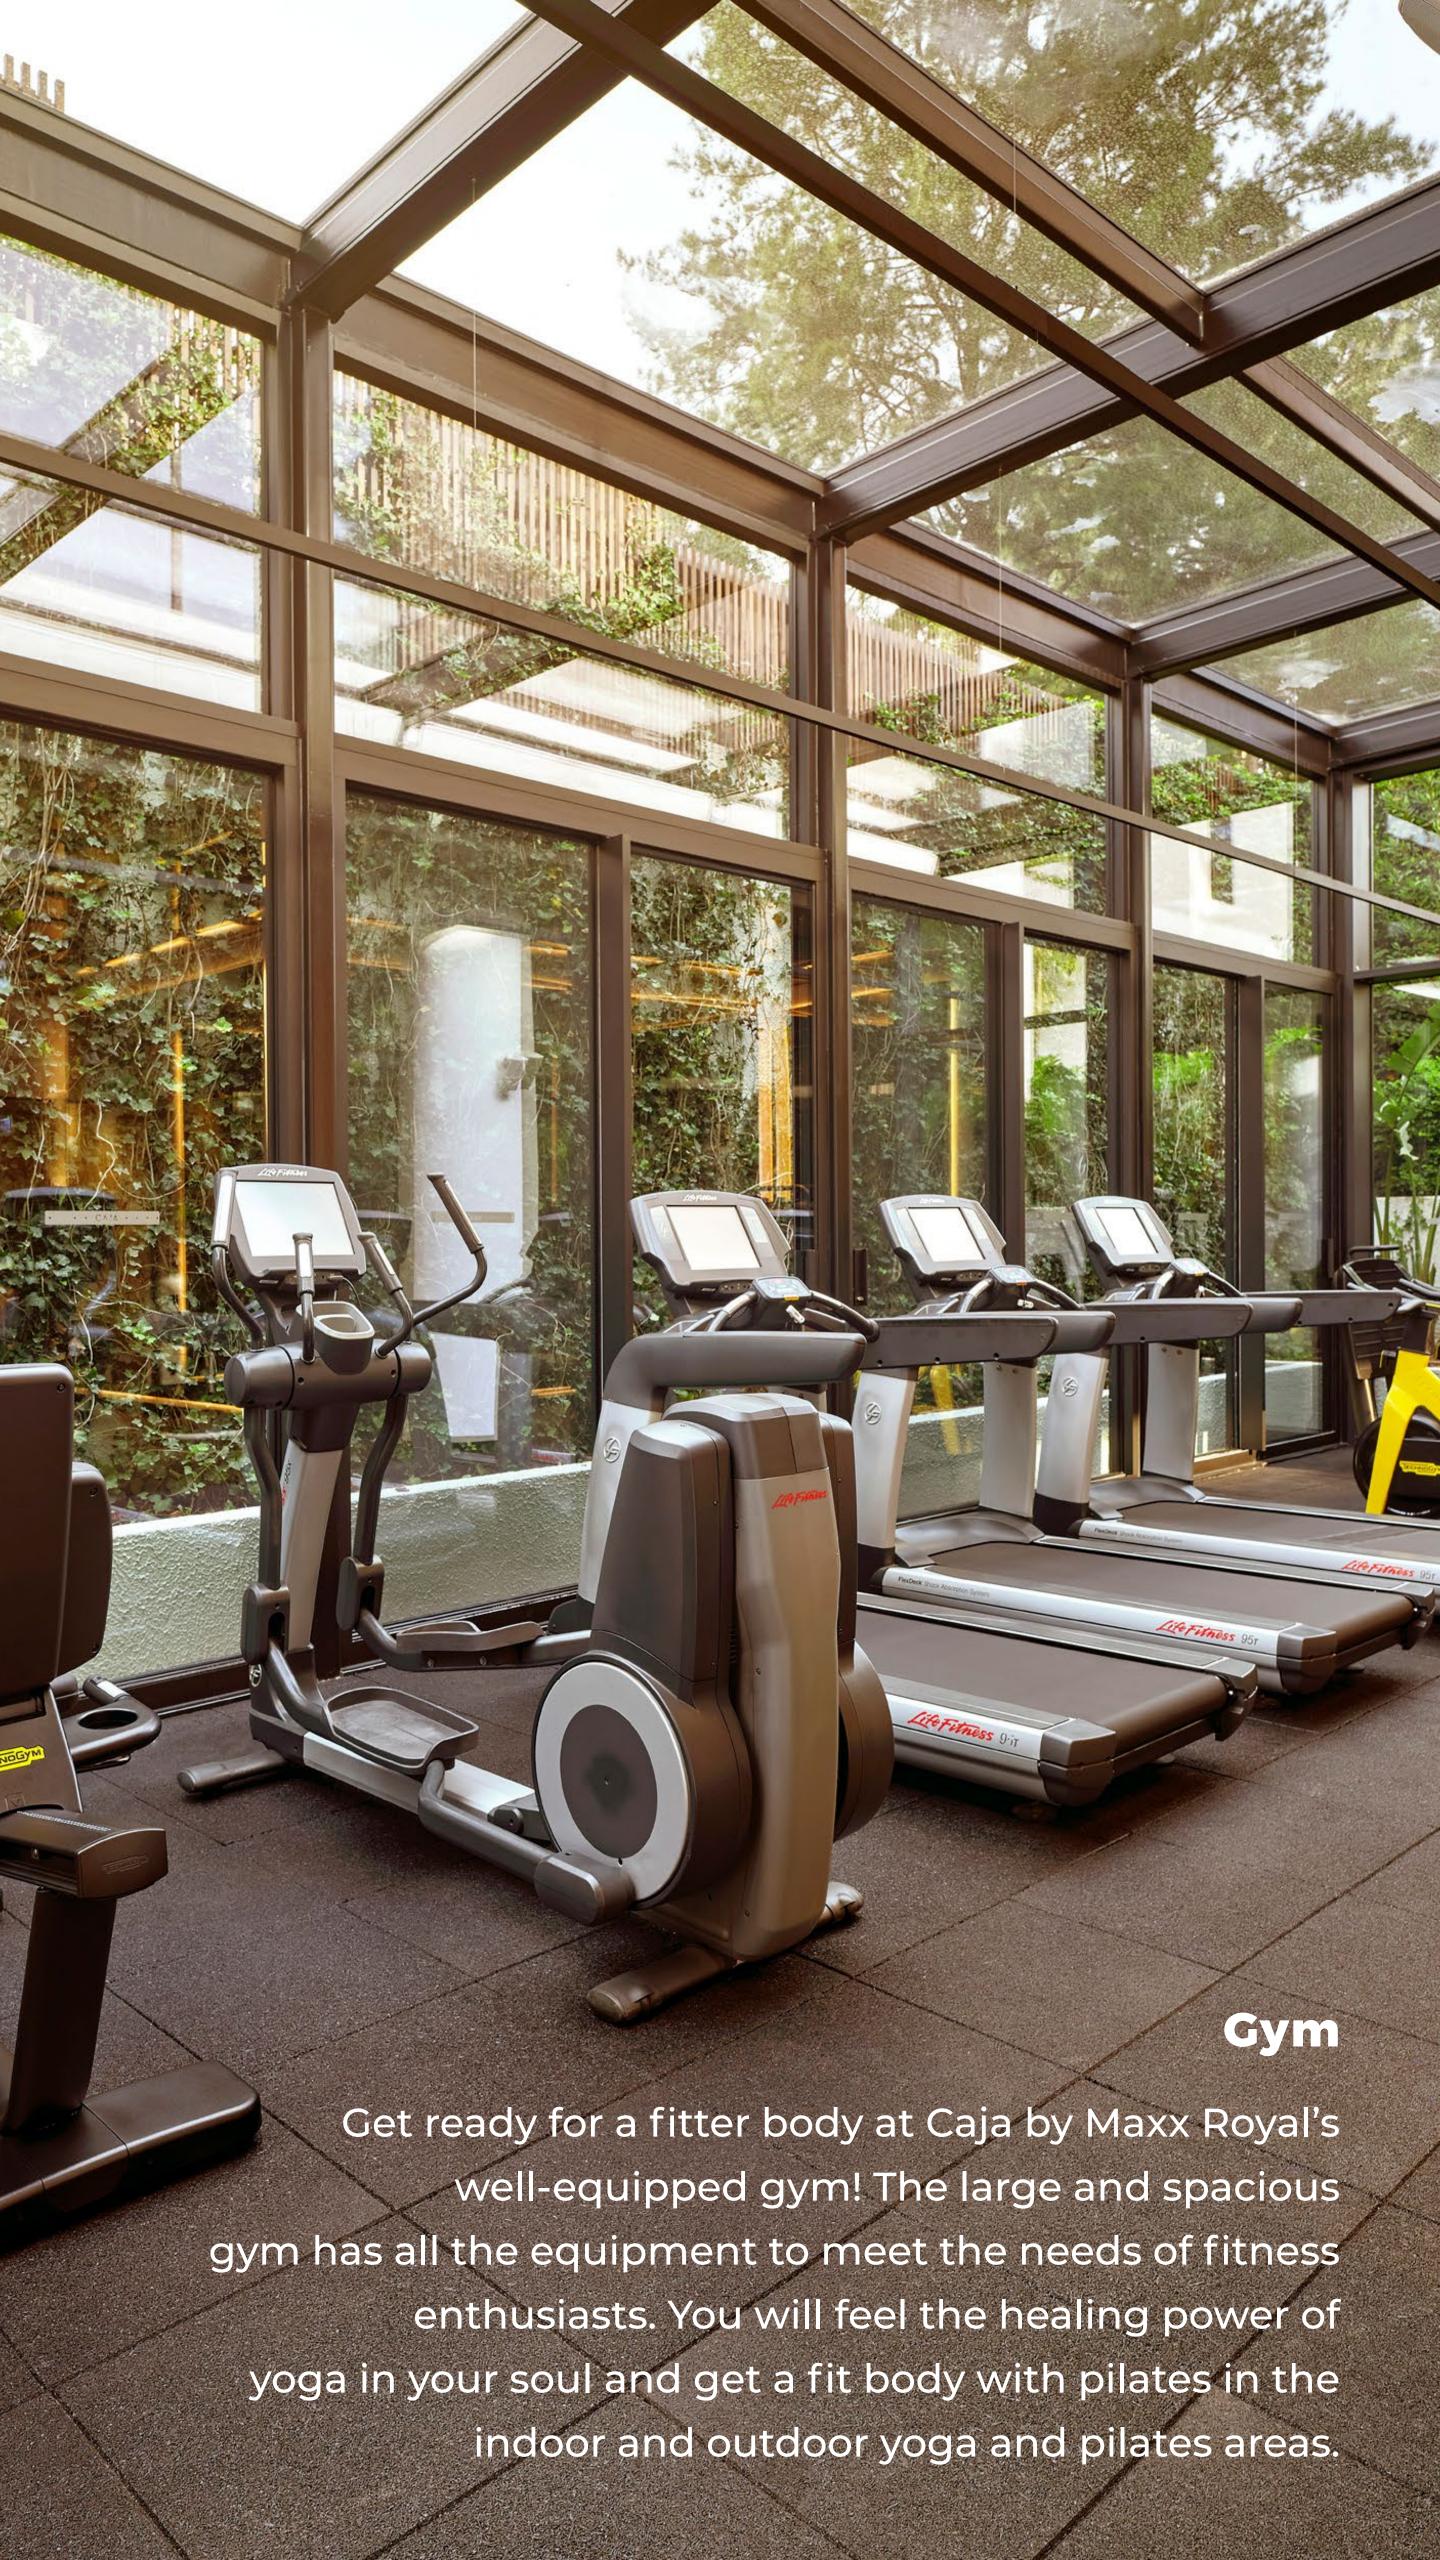

# **Cherish Every Moment in Comfortable Spaces**

You will feel the exclusivity of Maxx Royal in every corner of Caja by Maxx Royal. At Caja by Maxx Royal, which boasts gym, cinema, playgrounds, working space and bar, you can experience nostalgic moments in the outdoor cinema along with amazing films and head to the pilates room for a fitter body. Furthermore, you can have lots of fun at the Youth Centre with table tennis, PlayStation, billiards etc. Caja by Maxx Royal, where every detail is thought of selectively for your comfort, offers a private buggy service for villas and features a Coffee Corner, which is a quiet and peaceful working environment for remote workers.