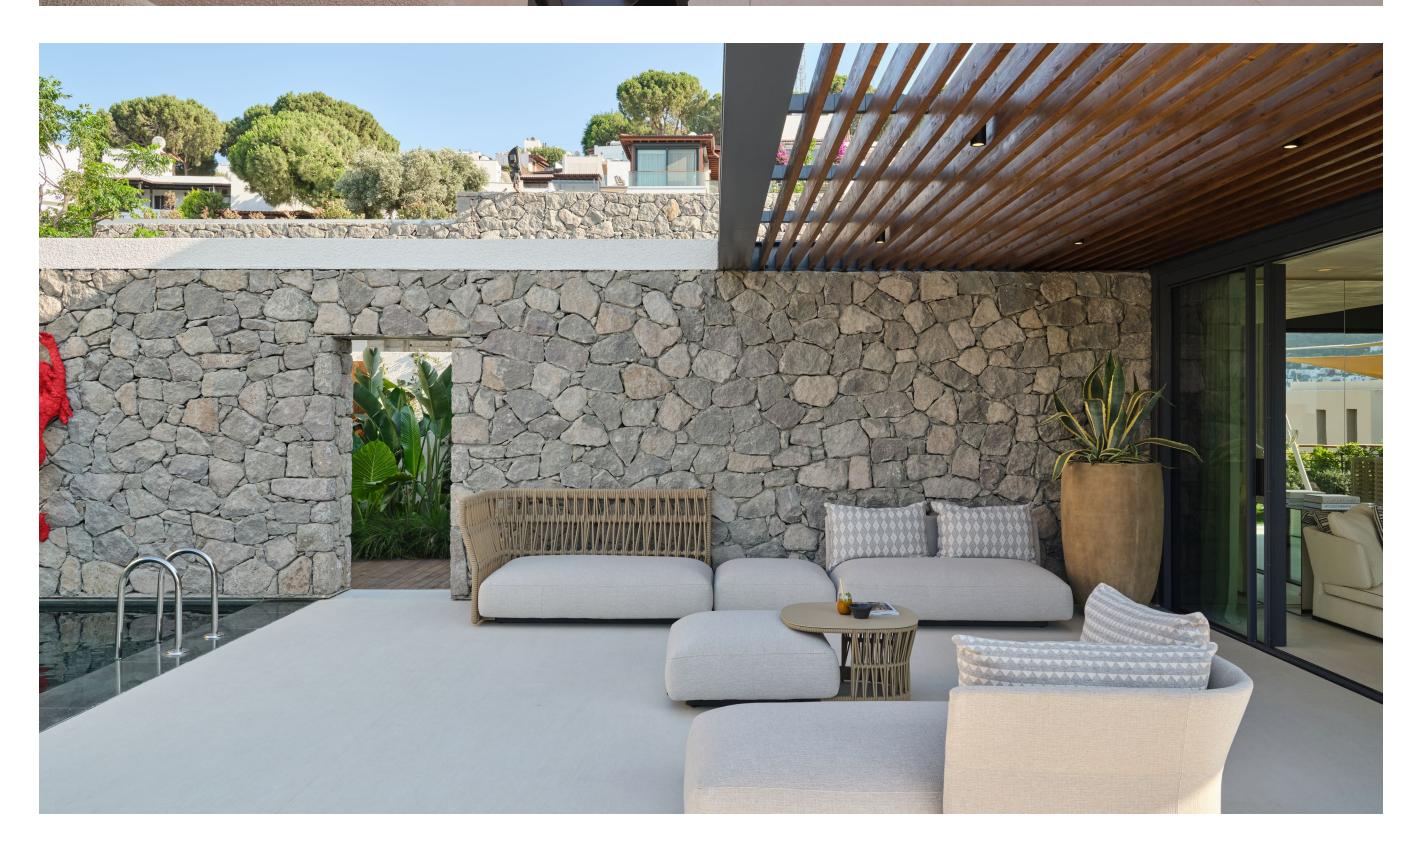

#### Modern Villas with a Touch of Luxe

Enjoy the luxury villas, all of which offer amazing sea views, and the charm of Bodrum at any time of the year at Caja by Maxx Royal that is nestled in the most beautiful corner of Hebil Bay. Magnificent villas with a view that brings the Aegean Sea to your home, a refreshing design with high ceilings, large windows that allow you to wake up to the Bodrum's sun in the morning, and a private garden and pool will host your unforgettable moments. The villas, which combine natural materials with state-of-the-art technology, offer you an impeccable experience all year round thanks to the balconies and terraces where you can soak up the enchanting atmosphere, the kitchen seamlessly integrated into the living room and the underfloor heating system. Offering a spacious and refreshing living space with an elegant design, the villas boast a kitchen that consists of two separate areas, one equipped for presentation with luxury household appliances from Gaggenau and the other for preparation and cooking with appliances from Siemens. All details are carefully thought out to make you feel at home in a picturesque setting where from your villa, exceptional views can be seen of the luxurious nature of the Bodrum peninsula.

These specially designed villas promise unforgettable moments with a perfect setting that harmoniously unites with nature and luxury in every corner, the natural stone design that elevates the atmosphere to the next level and many other privileges. The 5-bedroom villas have an additional living space consisting of a 1+1 villa, a 2+1 villa or 2 studio apartments with separate entrances. With the additional villas, we aim to provide ideal living for the growing family structure while protecting your privacy...