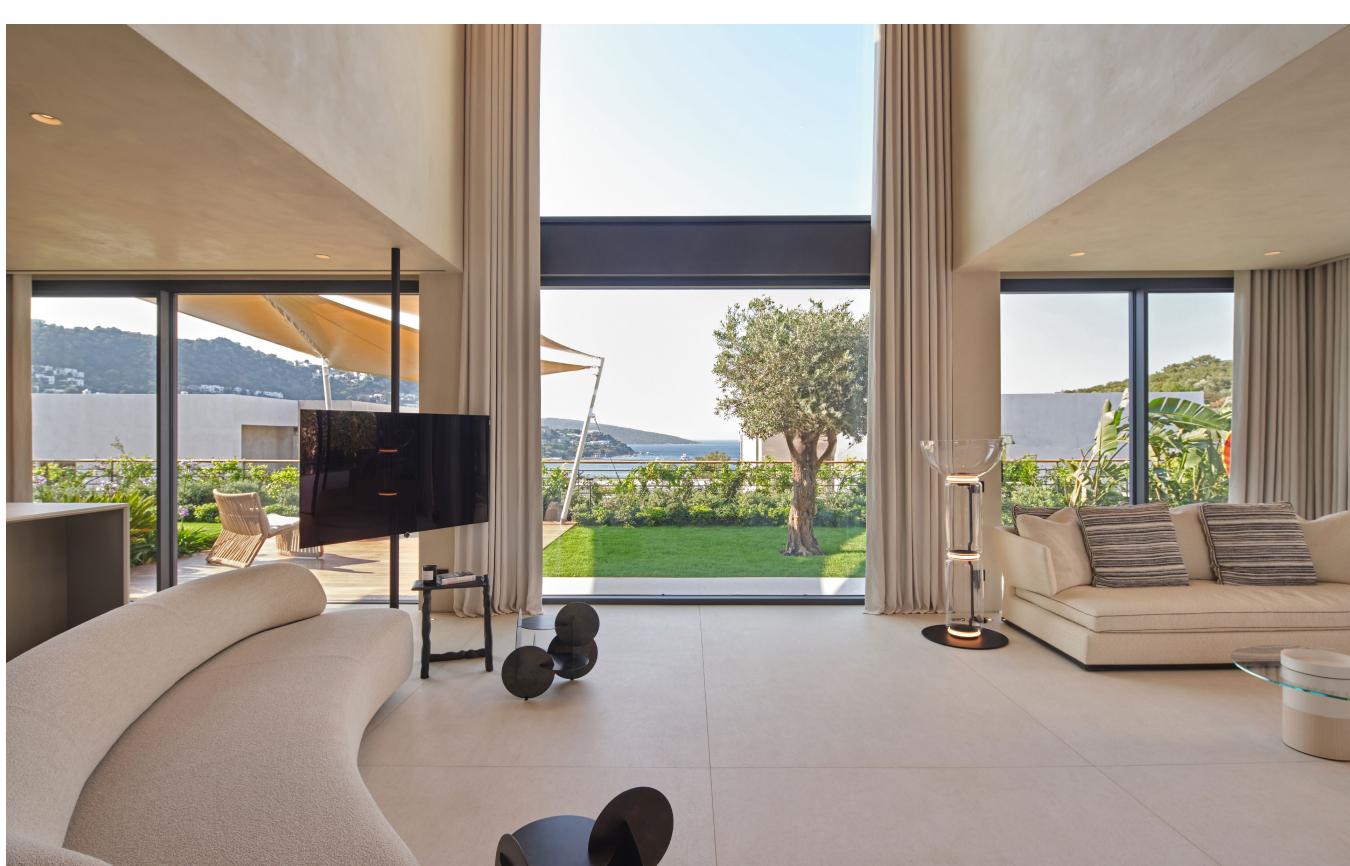

#### Modern Villas with a Touch of Luxe

Enjoy the luxury villas, all of which offer amazing sea views, and the charm of Bodrum at any time of the year at Caja by Maxx Royal that is nestled in the most beautiful corner of Hebil Bay. Magnificent villas with a view that brings the Aegean Sea to your home, a refreshing design with high ceilings, large windows that allow you to wake up to the Bodrum's sun in the morning, and a private garden and pool will host your unforgettable moments. The villas, which combine natural materials with state-of-the-art technology, offer you an impeccable experience all year round thanks to the balconies and terraces where you can soak up the enchanting atmosphere, the kitchen seamlessly integrated into the living room and the underfloor heating system. Offering a spacious and refreshing living space with an elegant design, the villas boast a kitchen that consists of two separate areas, one equipped for presentation with luxury household appliances from Gaggenau and the other for preparation and cooking with appliances from Siemens. All details are carefully thought out to make you feel at home in a picturesque setting where from your villa, exceptional views can be seen of the luxurious nature of the Bodrum peninsula.