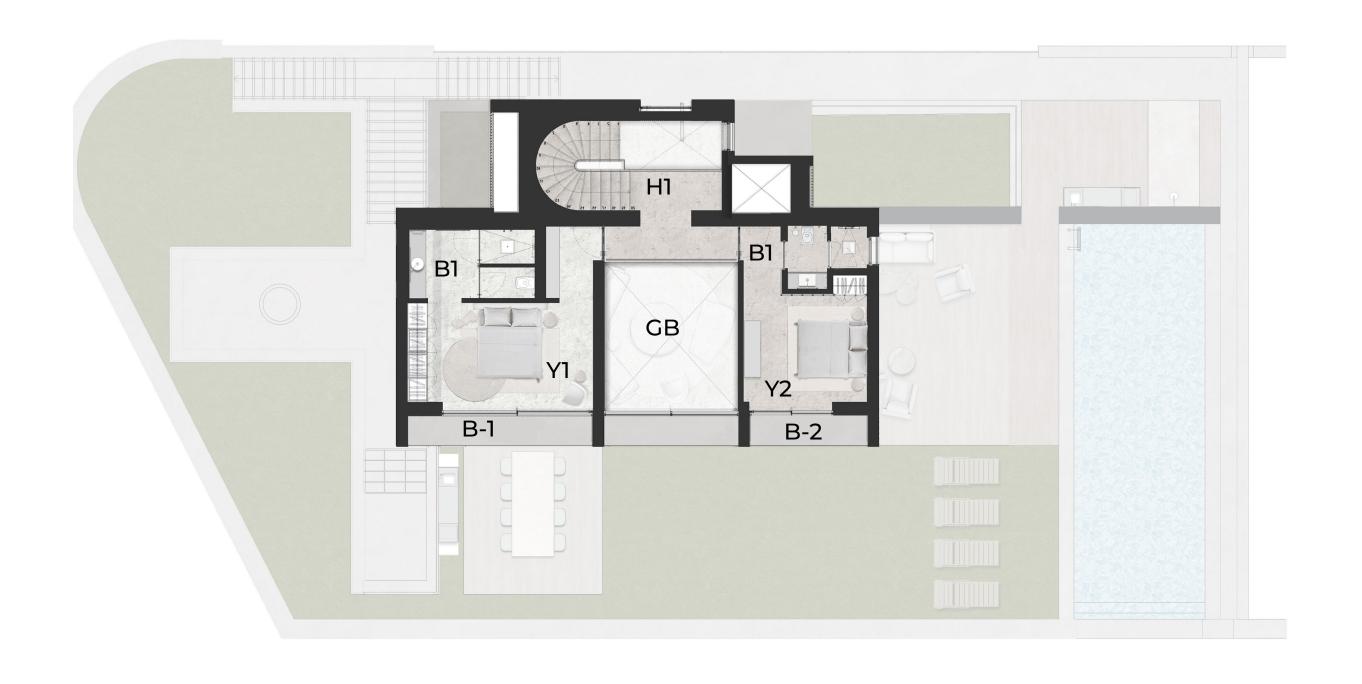

#### CAJA B-TYPE GROUND FLOOR PLAN

| <b>Y</b> 1 | BEDROOM              | 20.05 m <sup>2</sup> |
|------------|----------------------|----------------------|
| B1         | BATHROOM             | $3.6 m^2$            |
| B-1        | BALCONY              | 4.0 m <sup>2</sup>   |
| <b>Y2</b>  | BEDROOM              | 15.0 m <sup>2</sup>  |
| B1         | BATHROOM             | 7.4 m <sup>2</sup>   |
| B-2        | BALCONY              | 3.0 m <sup>2</sup>   |
| GB         | <b>GALLERY SPACE</b> | 17.3 m <sup>2</sup>  |
| H1         | HALLWAY              | 7.8 m <sup>2</sup>   |
|            |                      |                      |