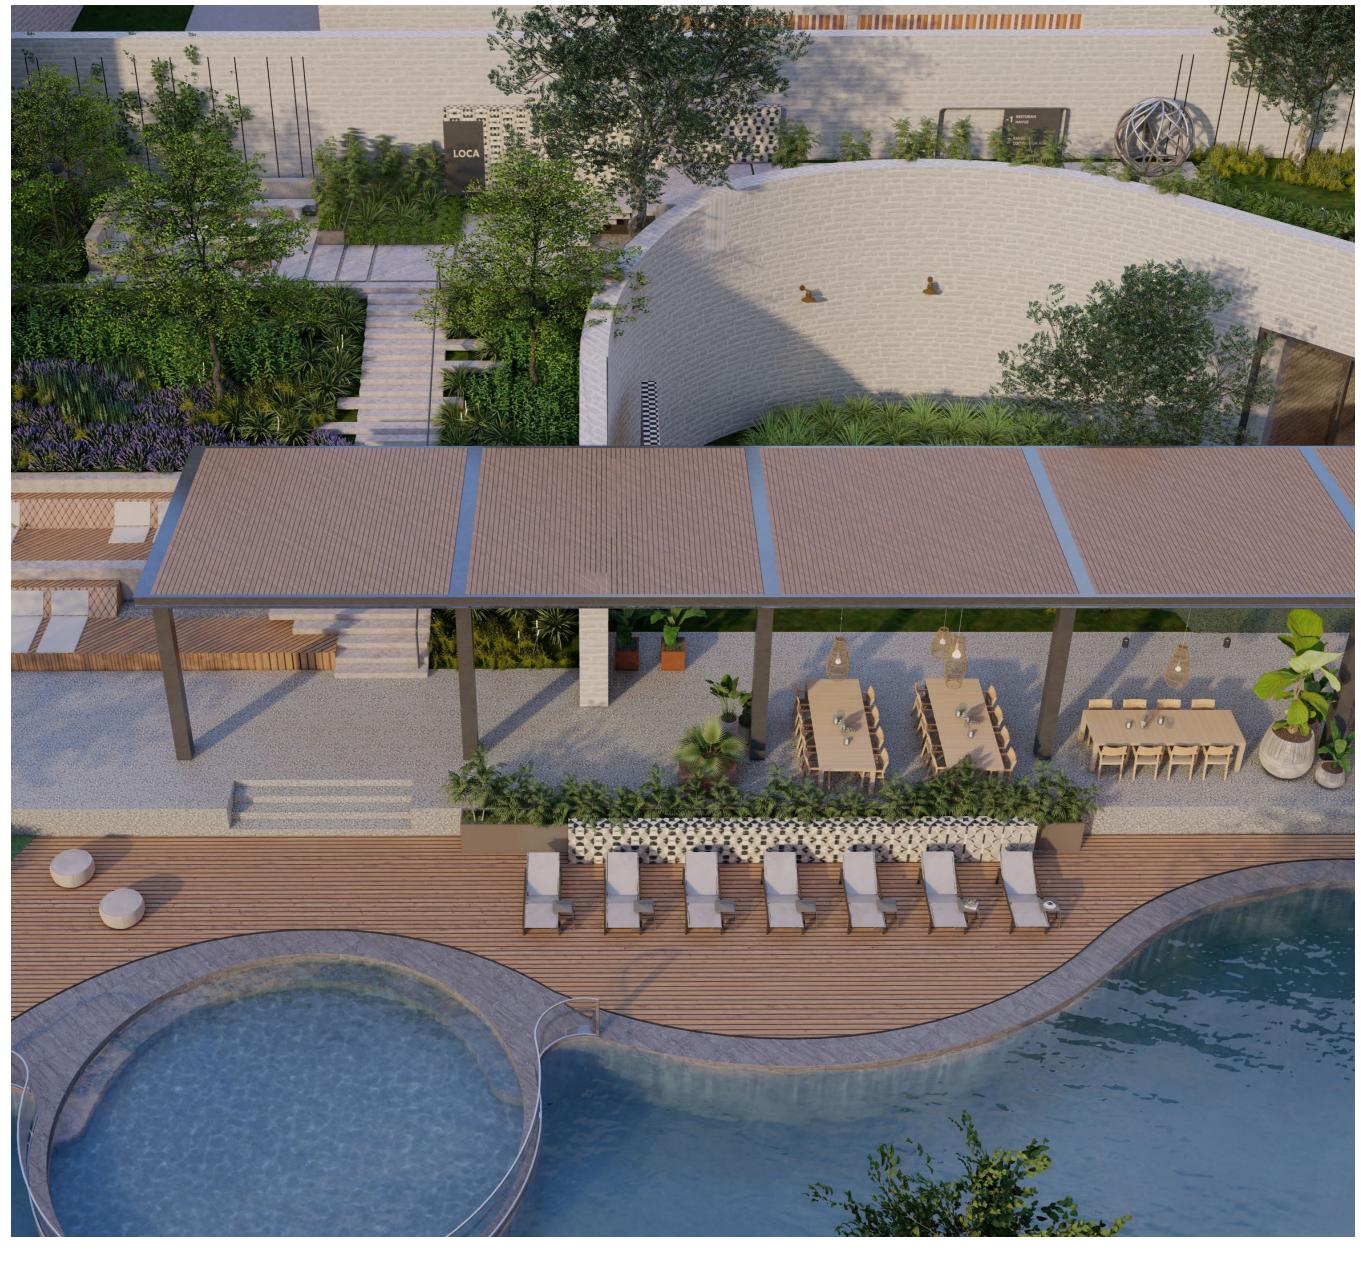

Enjoy the peace, comfort and fun together in Hebil Bay, one of the most exquisite places in Bodrum where a lush nature embraces the crystal-clear waters. Caja by Maxx Royal is distinguished by its beachfront location and offers unique experiences with its 22 sleekly designed residences and gorgeous villas, all with sea views. Crowning the enchanting beauty of its location with an excellent quality of service, Caja by Maxx Royal promises an exclusive world with a magnificent beach where you can bask in the sun, an outdoor pool, restaurants with delicious flavours, a well-equipped gym, SPA and many other privileged services. In addition, a wide range of facilities awaits you at Caja by Maxx Royal, from the Coffee Corner, which offers a pleasant working environment, to eateries where you can embark on a delicious culinary journey.

Restaurant & Bar ravishingly communes with the pool and serves villa owners throughout the four seasons. Get ready for a unique culinary journey with its indoor and outdoor spaces, rich menu and perfect presentations.