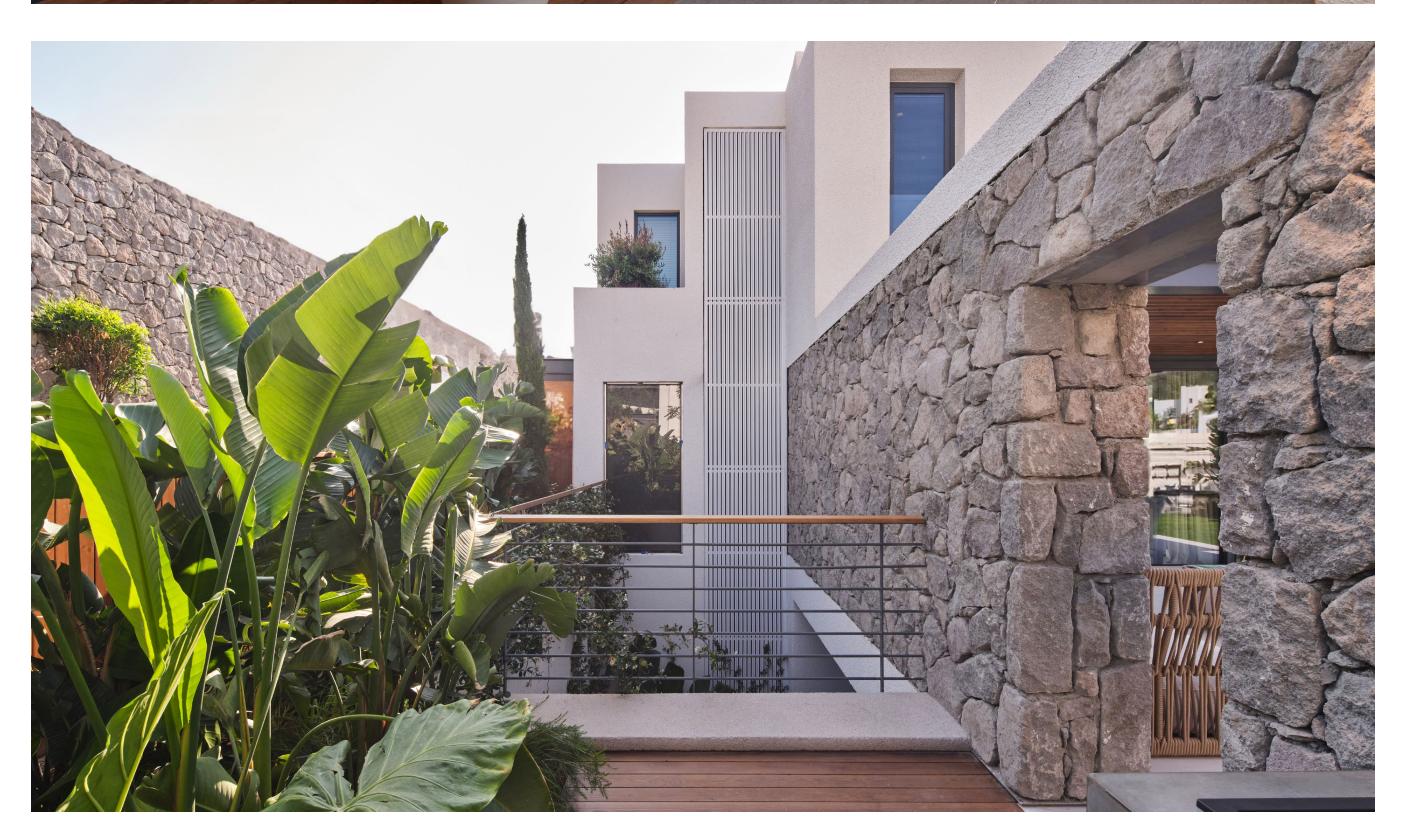

#### Modern Villas with a Touch of Luxe

Enjoy the luxury villas, all of which offer amazing sea views, and the charm of Bodrum at any time of the year at Caja by Maxx Royal that is nestled in the most beautiful corner of Hebil Bay. Magnificent villas with a view that brings the Aegean Sea to your home, a refreshing design with high ceilings, large windows that allow you to wake up to the Bodrum's sun in the morning, and a private garden and pool will host your unforgettable moments. The villas, which combine natural materials with state-of-the-art technology, offer you an impeccable experience all year round thanks to the balconies and terraces where you can soak up the enchanting atmosphere, the kitchen seamlessly integrated into the living room and the underfloor heating system. Offering a spacious and refreshing living space with an elegant design, the villas boast a kitchen that consists of two separate areas, one equipped for presentation with luxury household appliances from Gaggenau and the other for preparation and cooking with appliances from Siemens. All details are carefully thought out to make you feel at home in a picturesque setting where from your villa, exceptional views can be seen of the luxurious nature of the Bodrum peninsula.

Aesthetic yet comfortable villas are presented with enchanting interiors, where you will feel the luxury at first sight, and various options for a perfect experience. You can revel in a privileged world by buying the villas that bear the signature of the Architect Han Tümertekin amidst olive trees.