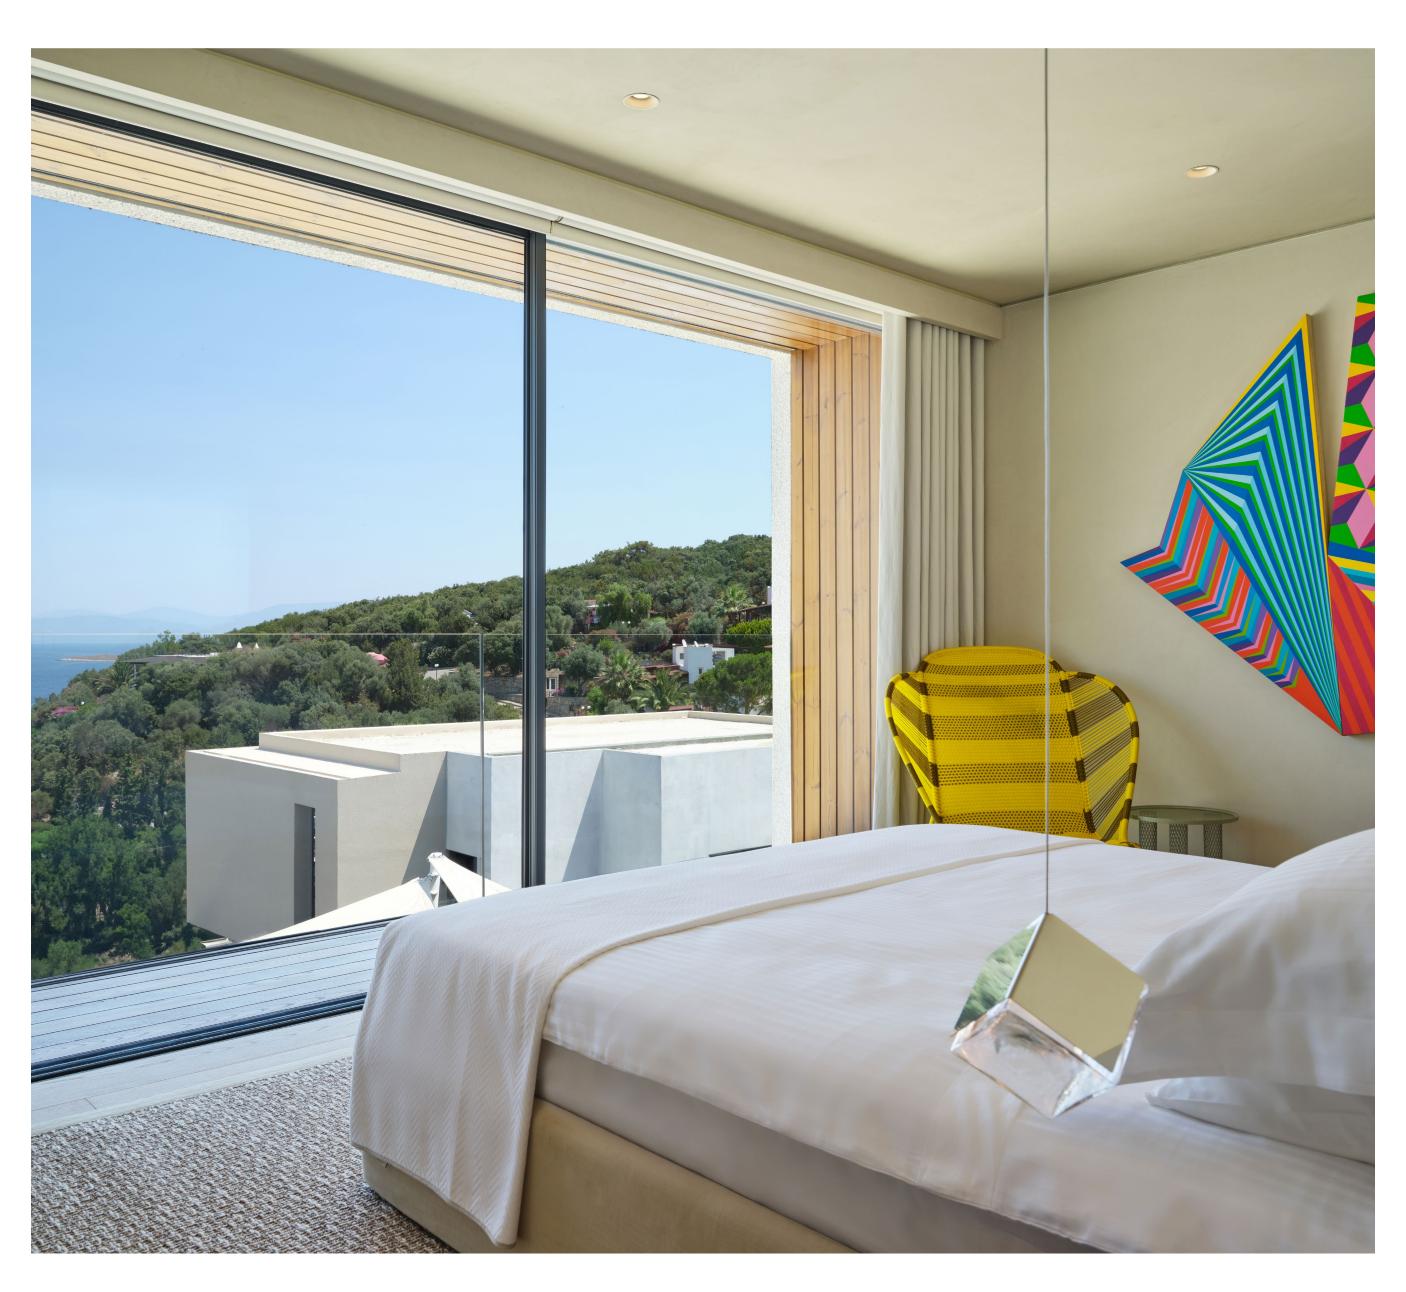

#### Modern Villas with a Touch of Luxe

Enjoy the luxury villas, all of which offer amazing sea views, and the charm of Bodrum at any time of the year at Caja by Maxx Royal that is nestled in the most beautiful corner of Hebil Bay. Magnificent villas with a view that brings the Aegean Sea to your home, a refreshing design with high ceilings, large windows that allow you to wake up to the Bodrum's sun in the morning, and a private garden and pool will host your unforgettable moments. The villas, which combine natural materials with state-of-the-art technology, offer you an impeccable experience all year round thanks to the balconies and terraces where you can soak up the enchanting atmosphere, the kitchen seamlessly integrated into the living room and the underfloor heating system. Offering a spacious and refreshing living space with an elegant design, the villas boast a kitchen that consists of two separate areas, one equipped for presentation with luxury household appliances from Gaggenau and the other for preparation and cooking with appliances from Siemens. All details are carefully thought out to make you feel at home in a picturesque setting where from your villa, exceptional views can be seen of the luxurious nature of the Bodrum peninsula.

Aesthetic yet comfortable villas are presented with enchanting interiors, where you will feel the luxury at first sight, and various options for a perfect experience. You can revel in a privileged world by buying the villas that bear the signature of the Architect Han Tümertekin amidst olive trees.