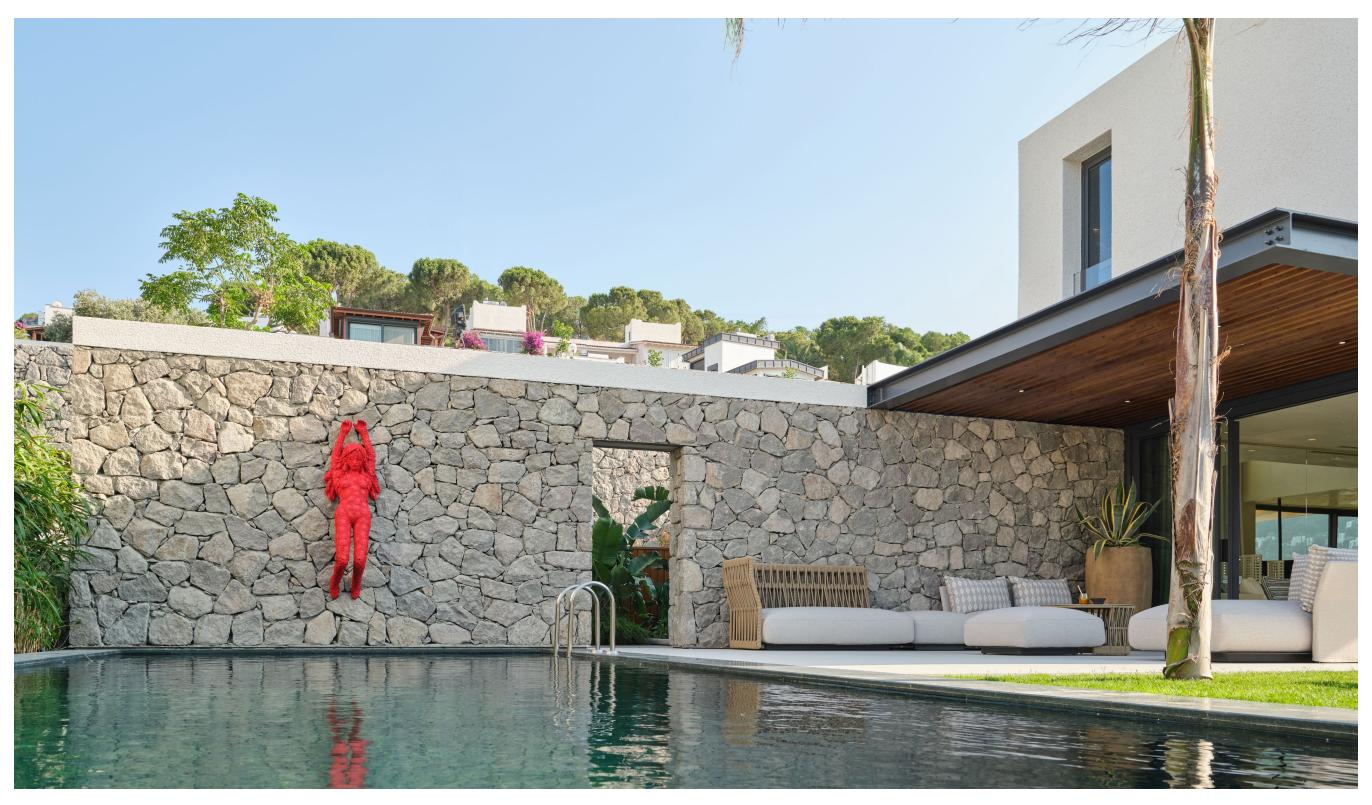

#### Modern Villas with a Touch of Luxe

Enjoy the luxury villas, all of which offer amazing sea views, and the charm of Bodrum at any time of the year at Caja by Maxx Royal that is nestled in the most beautiful corner of Hebil Bay. Magnificent villas with a view that brings the Aegean Sea to your home, a refreshing design with high ceilings, large windows that allow you to wake up to the Bodrum's sun in the morning, and a private garden and pool will host your unforgettable moments. The villas, which combine natural materials with state-of-the-art technology, offer you an impeccable experience all year round thanks to the balconies and terraces where you can soak up the enchanting atmosphere, the kitchen seamlessly integrated into the living room and the underfloor heating system. Offering a spacious and refreshing living space with an elegant design, the villas boast a kitchen that consists of two separate areas, one equipped for presentation with luxury household appliances from Gaggenau and the other for preparation and cooking with appliances from Siemens. All details are carefully thought out to make you feel at home in a picturesque setting where from your villa, exceptional views can be seen of the luxurious nature of the Bodrum peninsula.

Aesthetic yet comfortable villas are presented with enchanting interiors, where you will feel the luxury at first sight, and various options for a perfect experience. You can revel in a privileged world by buying the villas that bear the signature of the Architect Han Tümertekin amidst olive trees.