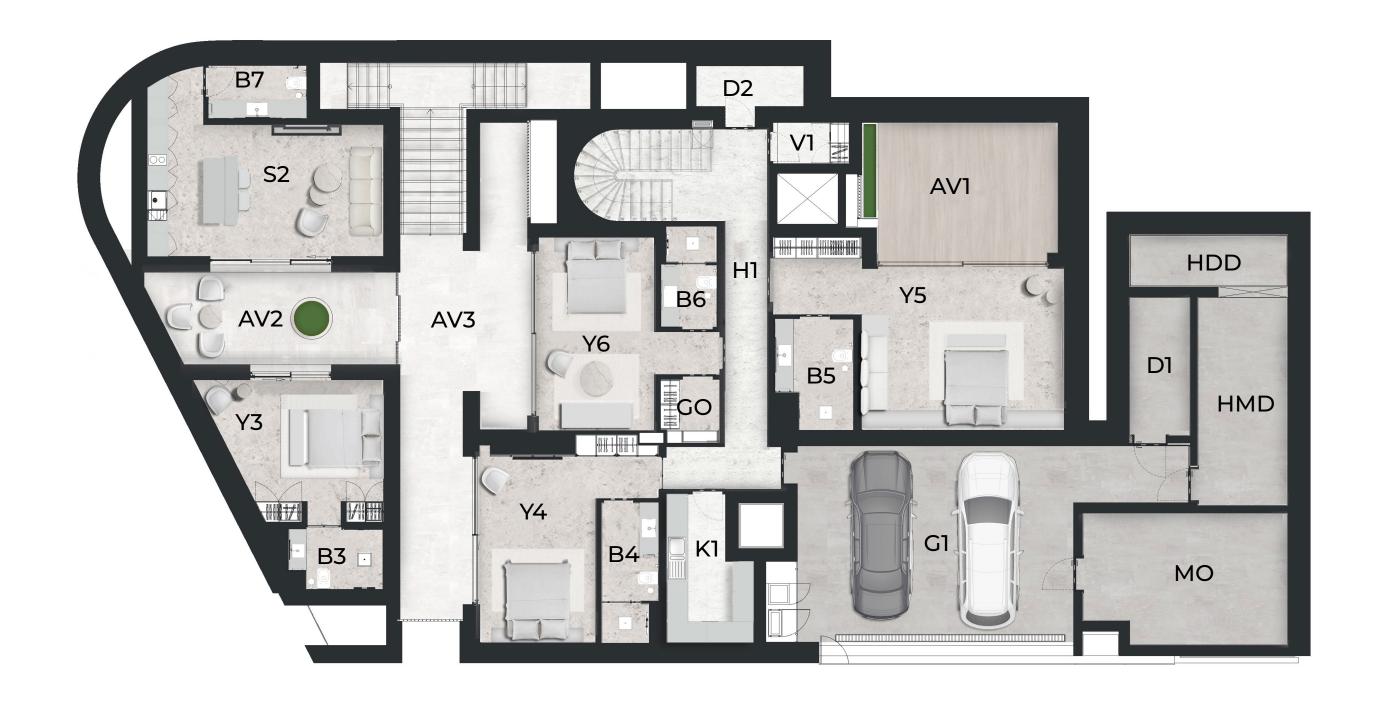

# **B-Type Villas**

9 B-Type Villas offer unmatched areas to meet all your needs with their own terrace, en-suite bedrooms, courtyard, large garden, balcony, kitchen intertwined with the living room and private garages.

These specially designed villas promise unforgettable moments with a perfect setting that harmoniously unites with nature and luxury in every corner, the natural stone design that elevates the atmosphere to the next level and many other privileges. The 5-bedroom villas have an additional living space consisting of a 1+1 villa, a 2+1 villa or 2 studio apartments with separate entrances. With the additional villas, we aim to provide ideal living for the growing family structure while protecting your privacy...

| HDD        | POOL STORAGE TANK       | 6.6 m <sup>2</sup>   |
|------------|-------------------------|----------------------|
| HMD        | POOL ENGINE ROOM        | 15.2 m <sup>2</sup>  |
| MO         | MECHANICAL ROOM         | 21.0 m <sup>2</sup>  |
| D1         | MECHANICAL ROOM         | 7.0 m <sup>2</sup>   |
| D2         | MECHANICAL ROOM         | 4.0 m <sup>2</sup>   |
| G1         | GARAGE                  | 45.2 m <sup>2</sup>  |
| AV1        | <b>COURTYARD-GARDEN</b> | 20.4 m <sup>2</sup>  |
| AV2        | <b>COURTYARD-GARDEN</b> | 17.7 m <sup>2</sup>  |
| AV3        | <b>COURTYARD-GARDEN</b> | 12.5 m <sup>2</sup>  |
| <b>Y3</b>  | BEDROOM                 | 17.36 m <sup>2</sup> |
| <b>B3</b>  | BATHROOM                | 4.8 m <sup>2</sup>   |
| GO         | DRESSING ROOM           | 3.0 m <sup>2</sup>   |
| <b>Y4</b>  | BEDROOM                 | 20.0 m <sup>2</sup>  |
| <b>B4</b>  | BATHROOM                | 5.9 m <sup>2</sup>   |
| Y5         | BEDROOM                 | 26.6 m <sup>2</sup>  |
| B5         | BATHROOM                | 4.8 m <sup>2</sup>   |
| <b>Y6</b>  | BEDROOM                 | 21.0 m <sup>2</sup>  |
| B6         | BATHROOM                | 4.2 m <sup>2</sup>   |
| B <b>7</b> | BATHROOM                | 4.27 m <sup>2</sup>  |
| <b>S2</b>  | LIVING ROOM             | 27.95 m <sup>2</sup> |
| K1         | CELLAR                  | 8.9 m <sup>2</sup>   |
| V1         | CLOAKROOM               | 2.6 m <sup>2</sup>   |
| H1         | HALLWAY                 | 17.0 m <sup>2</sup>  |