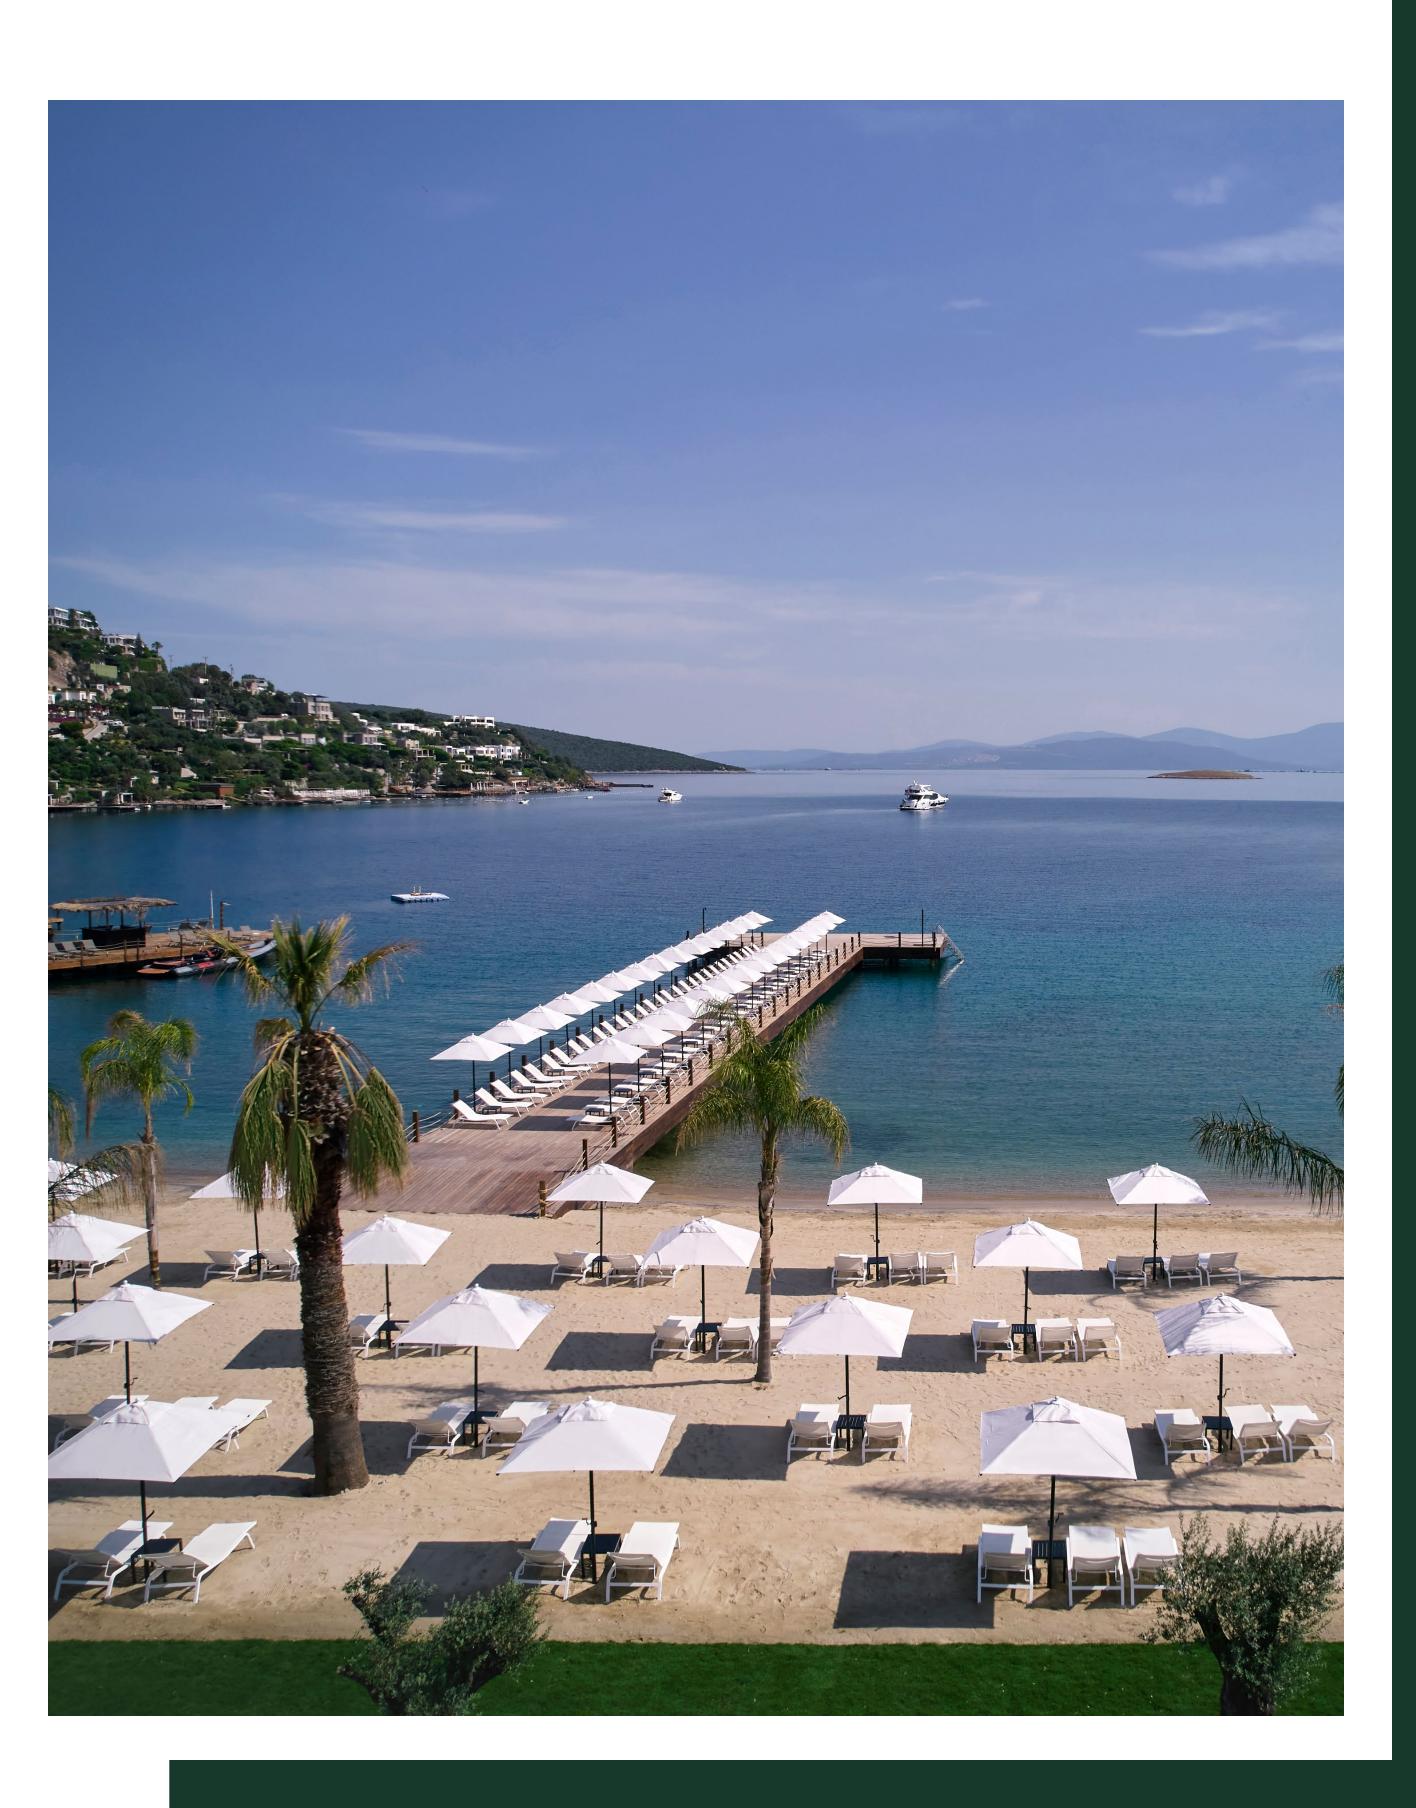

Enjoy the peace, comfort and fun together in Hebil Bay, one of the most exquisite places in Bodrum where a lush nature embraces the crystal-clear waters. Caja by Maxx Royal is distinguished by its beachfront location and offers unique experiences with its 22 sleekly designed residences and gorgeous villas, all with sea views. Crowning the enchanting beauty of its location with an excellent quality of service, Caja by Maxx Royal promises an exclusive world with a magnificent beach where you can bask in the sun, an outdoor pool, restaurants with delicious flavours, a well-equipped gym, SPA and many other privileged services. In addition, a wide range of facilities awaits you at Caja by Maxx Royal, from the Coffee Corner, which offers a pleasant working environment, to eateries where you can embark on a delicious culinary journey.

## **Hebil Bay**

Hebil Bay, located just behind Türkbükü on the Bodrum peninsula, welcomes its visitors with stunning views in all four seasons in a place where lush nature meets crystal-clear waters. An exclusive complex of villas and residences where nature embraces luxury in Hebil Bay, one of the most special spots in Bodrum, Caja by Maxx Royal stands out with its beachfront location, 2 km from Türkbükü.