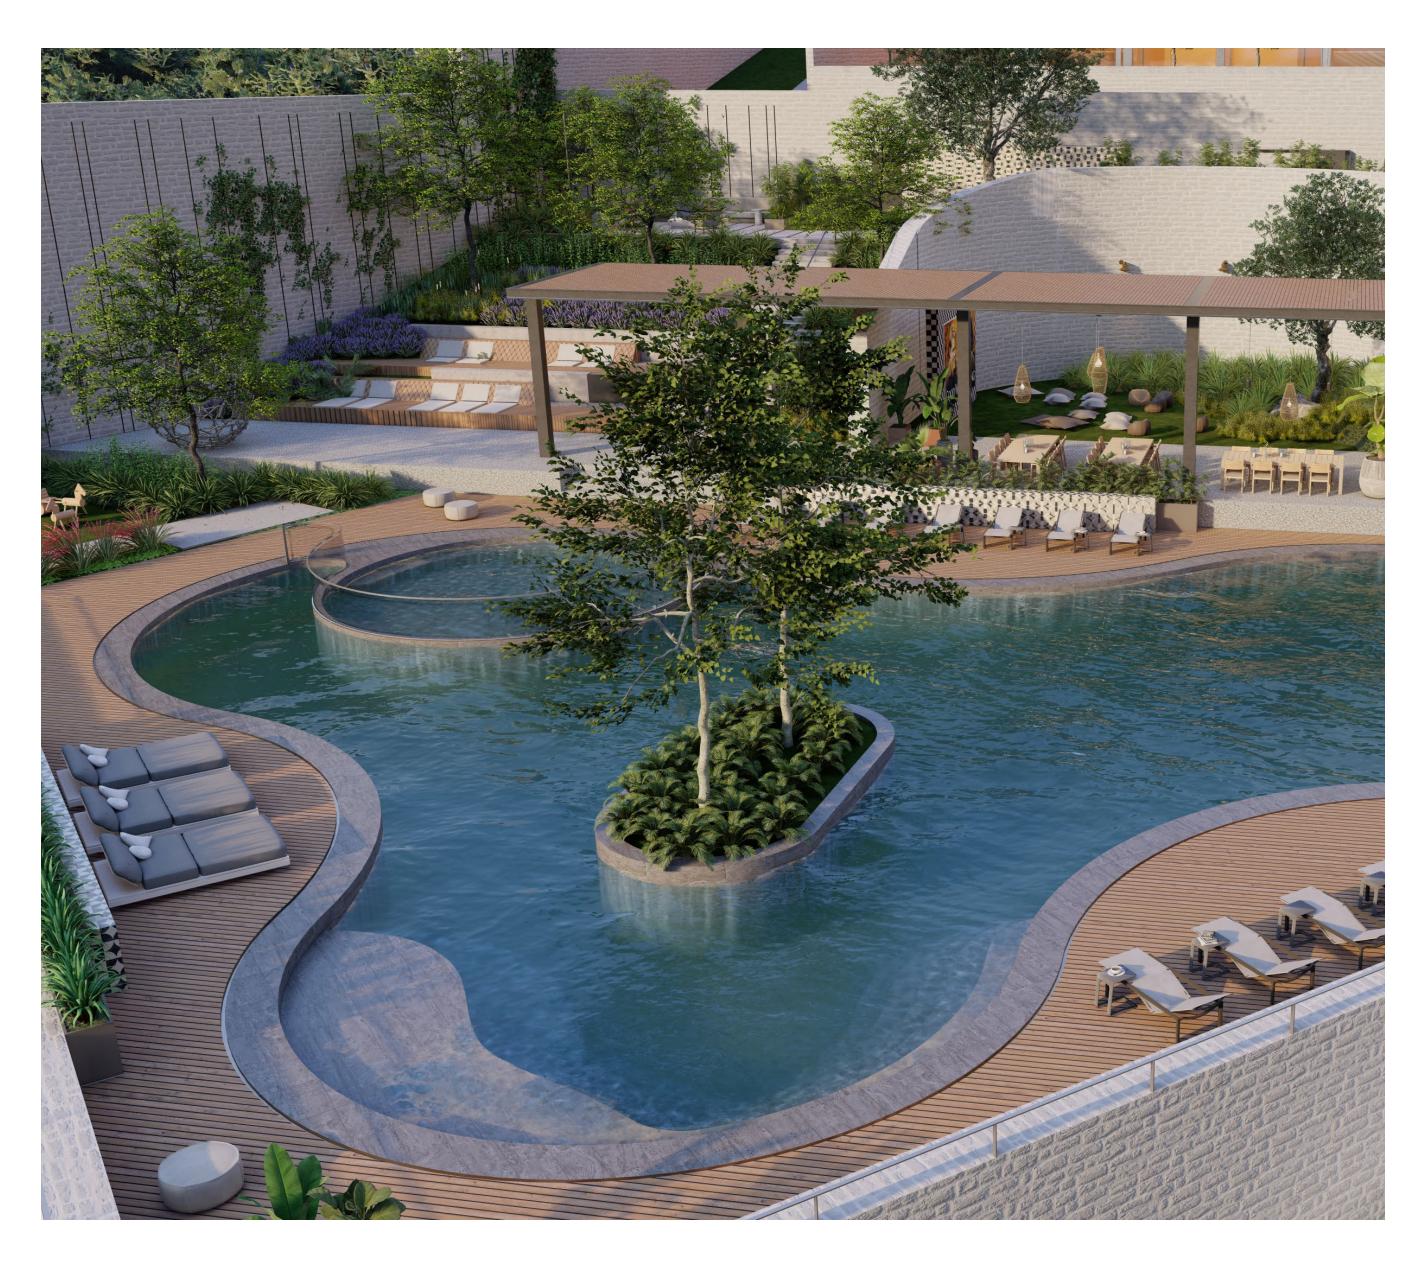

Enjoy the peace, comfort and fun together in Hebil Bay, one of the most exquisite places in Bodrum where a lush nature embraces the crystal-clear waters. Caja by Maxx Royal is distinguished by its beachfront location and offers unique experiences with its 22 sleekly designed residences and gorgeous villas, all with sea views. Crowning the enchanting beauty of its location with an excellent quality of service, Caja by Maxx Royal promises an exclusive world with a magnificent beach where you can bask in the sun, an outdoor pool, restaurants with delicious flavours, a well-equipped gym, SPA and many other privileged services. In addition, a wide range of facilities awaits you at Caja by Maxx Royal, from the Coffee Corner, which offers a pleasant working environment, to eateries where you can embark on a delicious culinary journey.

# **Cherish Every Moment in Comfortable Spaces**

You will feel the exclusivity of Maxx Royal in every corner of Caja by Maxx Royal. At Caja by Maxx Royal, which boasts gym, cinema, playgrounds, working space and bar, you can experience nostalgic moments in the outdoor cinema along with amazing films and head to the pilates room for a fitter body. Furthermore, you can have lots of fun at the Youth Centre with table tennis, PlayStation, billiards etc. Caja by Maxx Royal, where every detail is thought of selectively for your comfort, offers a private buggy service for villas and features a Coffee Corner, which is a quiet and peaceful working environment for remote workers.