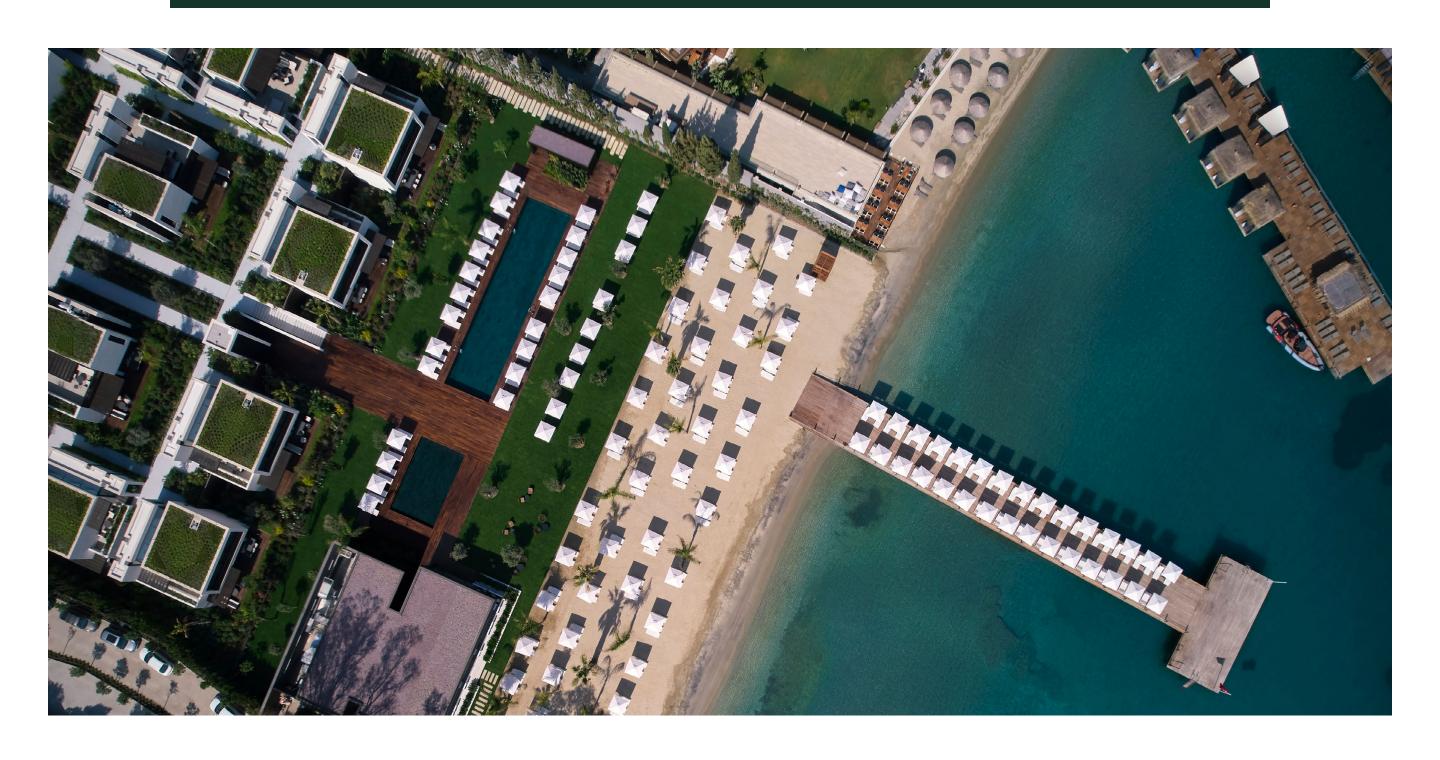

Enjoy the peace, comfort and fun together in Hebil Bay, one of the most exquisite places in Bodrum where a lush nature embraces the crystal-clear waters. Caja by Maxx Royal is distinguished by its beachfront location and offers unique experiences with its 22 sleekly designed residences and gorgeous villas, all with sea views. Crowning the enchanting beauty of its location with an excellent quality of service, Caja by Maxx Royal promises an exclusive world with a magnificent beach where you can bask in the sun, an outdoor pool, restaurants with delicious flavours, a well-equipped gym, SPA and many other privileged services. In addition, a wide range of facilities awaits you at Caja by Maxx Royal, from the Coffee Corner, which offers a pleasant working environment, to eateries where you can embark on a delicious culinary journey.

## **Hebil Bay**

Hebil Bay, located just behind Türkbükü on the Bodrum peninsula, welcomes its visitors with stunning views in all four seasons in a place where lush nature meets crystal-clear waters. An exclusive complex of villas and residences where nature embraces luxury in Hebil Bay, one of the most special spots in Bodrum, Caja by Maxx Royal stands out with its beachfront location, 2 km from Türkbükü.