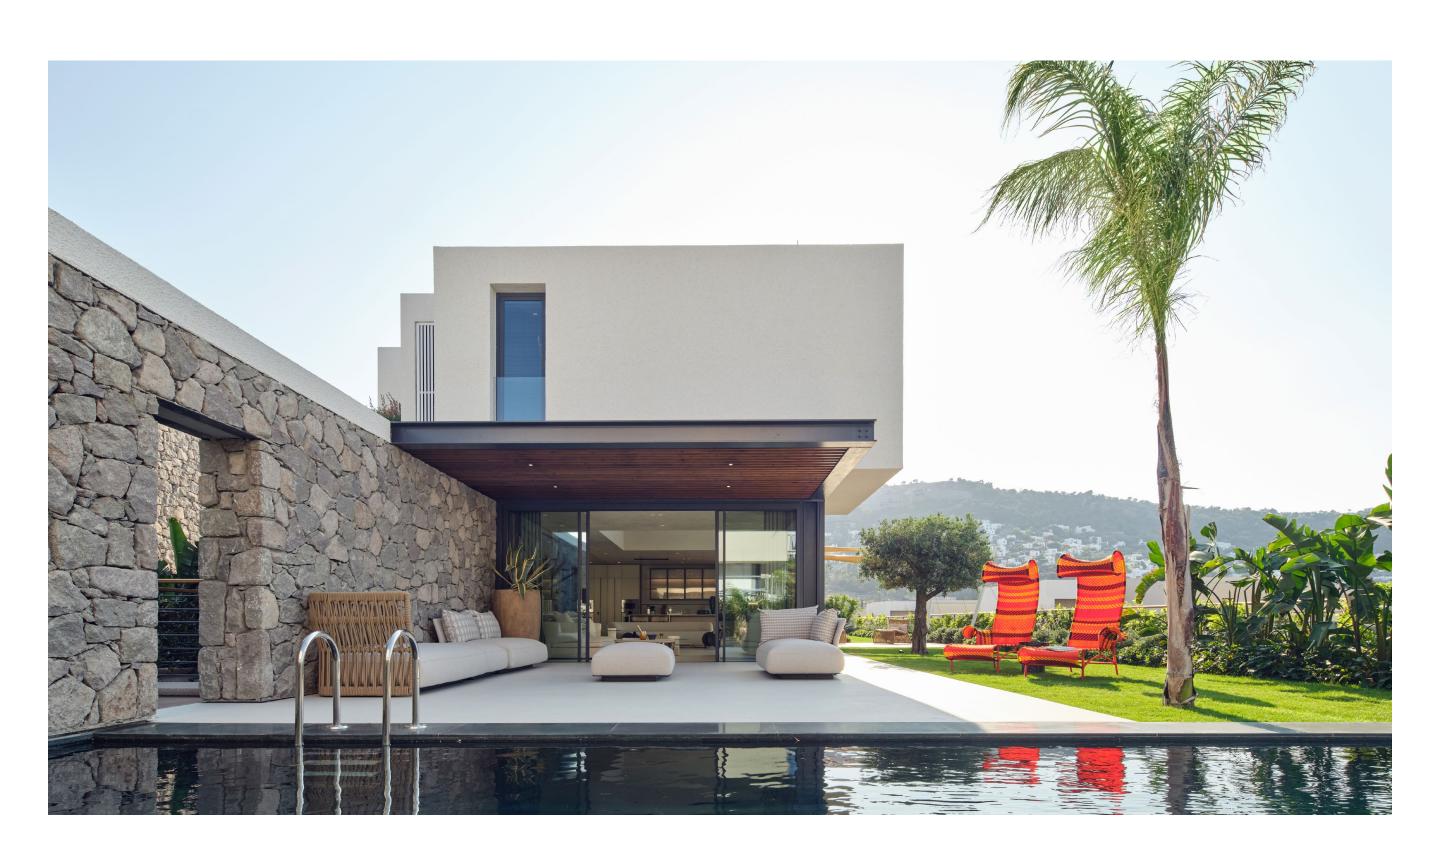

#### Modern Villas with a Touch of Luxe

Enjoy the luxury villas, all of which offer amazing sea views, and the charm of Bodrum at any time of the year at Caja by Maxx Royal that is nestled in the most beautiful corner of Hebil Bay. Magnificent villas with a view that brings the Aegean Sea to your home, a refreshing design with high ceilings, large windows that allow you to wake up to the Bodrum's sun in the morning, and a private garden and pool will host your unforgettable moments. The villas, which combine natural materials with state-of-the-art technology, offer you an impeccable experience all year round thanks to the balconies and terraces where you can soak up the enchanting atmosphere, the kitchen seamlessly integrated into the living room and the underfloor heating system. Offering a spacious and refreshing living space with an elegant design, the villas boast a kitchen that consists of two separate areas, one equipped for presentation with luxury household appliances from Gaggenau and the other for preparation and cooking with appliances from Siemens. All details are carefully thought out to make you feel at home in a picturesque setting where from your villa, exceptional views can be seen of the luxurious nature of the Bodrum peninsula.

Aesthetic yet comfortable villas are presented with enchanting interiors, where you will feel the luxury at first sight, and various options for a perfect experience. You can revel in a privileged world by buying the villas that bear the signature of the Architect Han Tümertekin amidst olive trees.