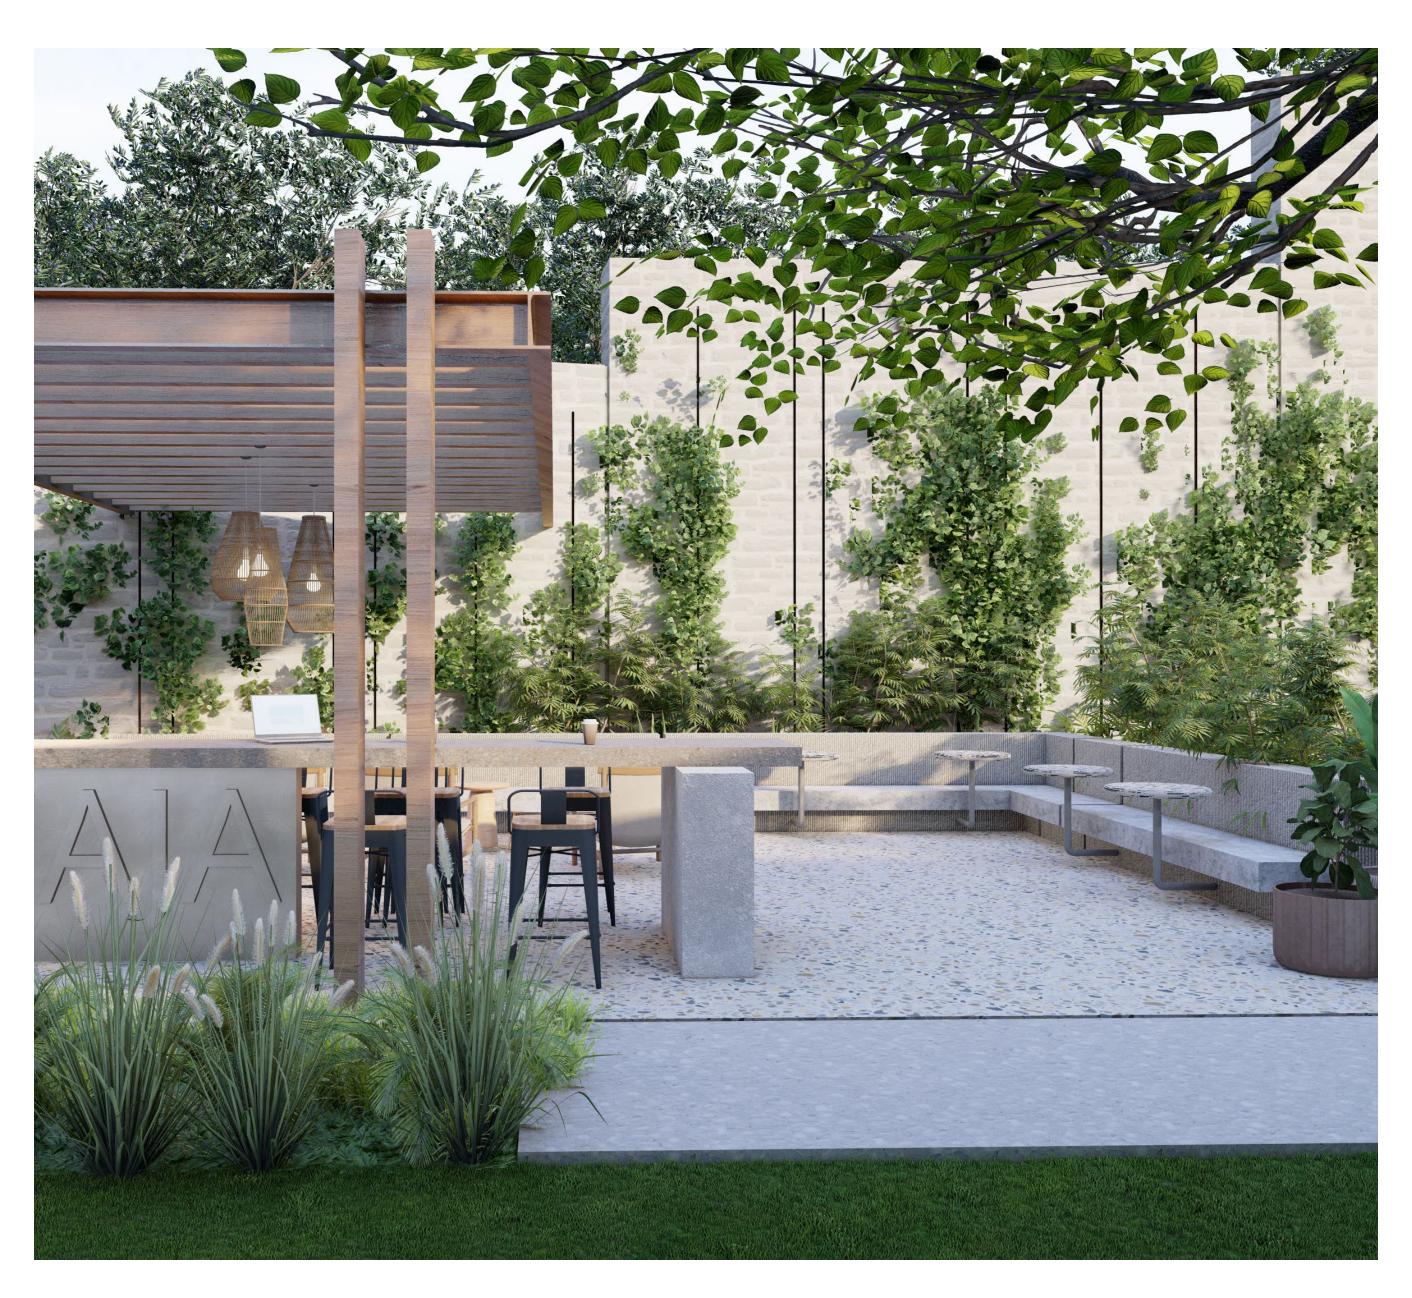

# **Cherish Every Moment in Comfortable Spaces**

You will feel the exclusivity of Maxx Royal in every corner of Caja by Maxx Royal. At Caja by Maxx Royal, which boasts gym, cinema, playgrounds, working space and bar, you can experience nostalgic moments in the outdoor cinema along with amazing films and head to the pilates room for a fitter body. Furthermore, you can have lots of fun at the Youth Centre with table tennis, PlayStation, billiards etc. Caja by Maxx Royal, where every detail is thought of selectively for your comfort, offers a private buggy service for villas and features a Coffee Corner, which is a quiet and peaceful working environment for remote workers.