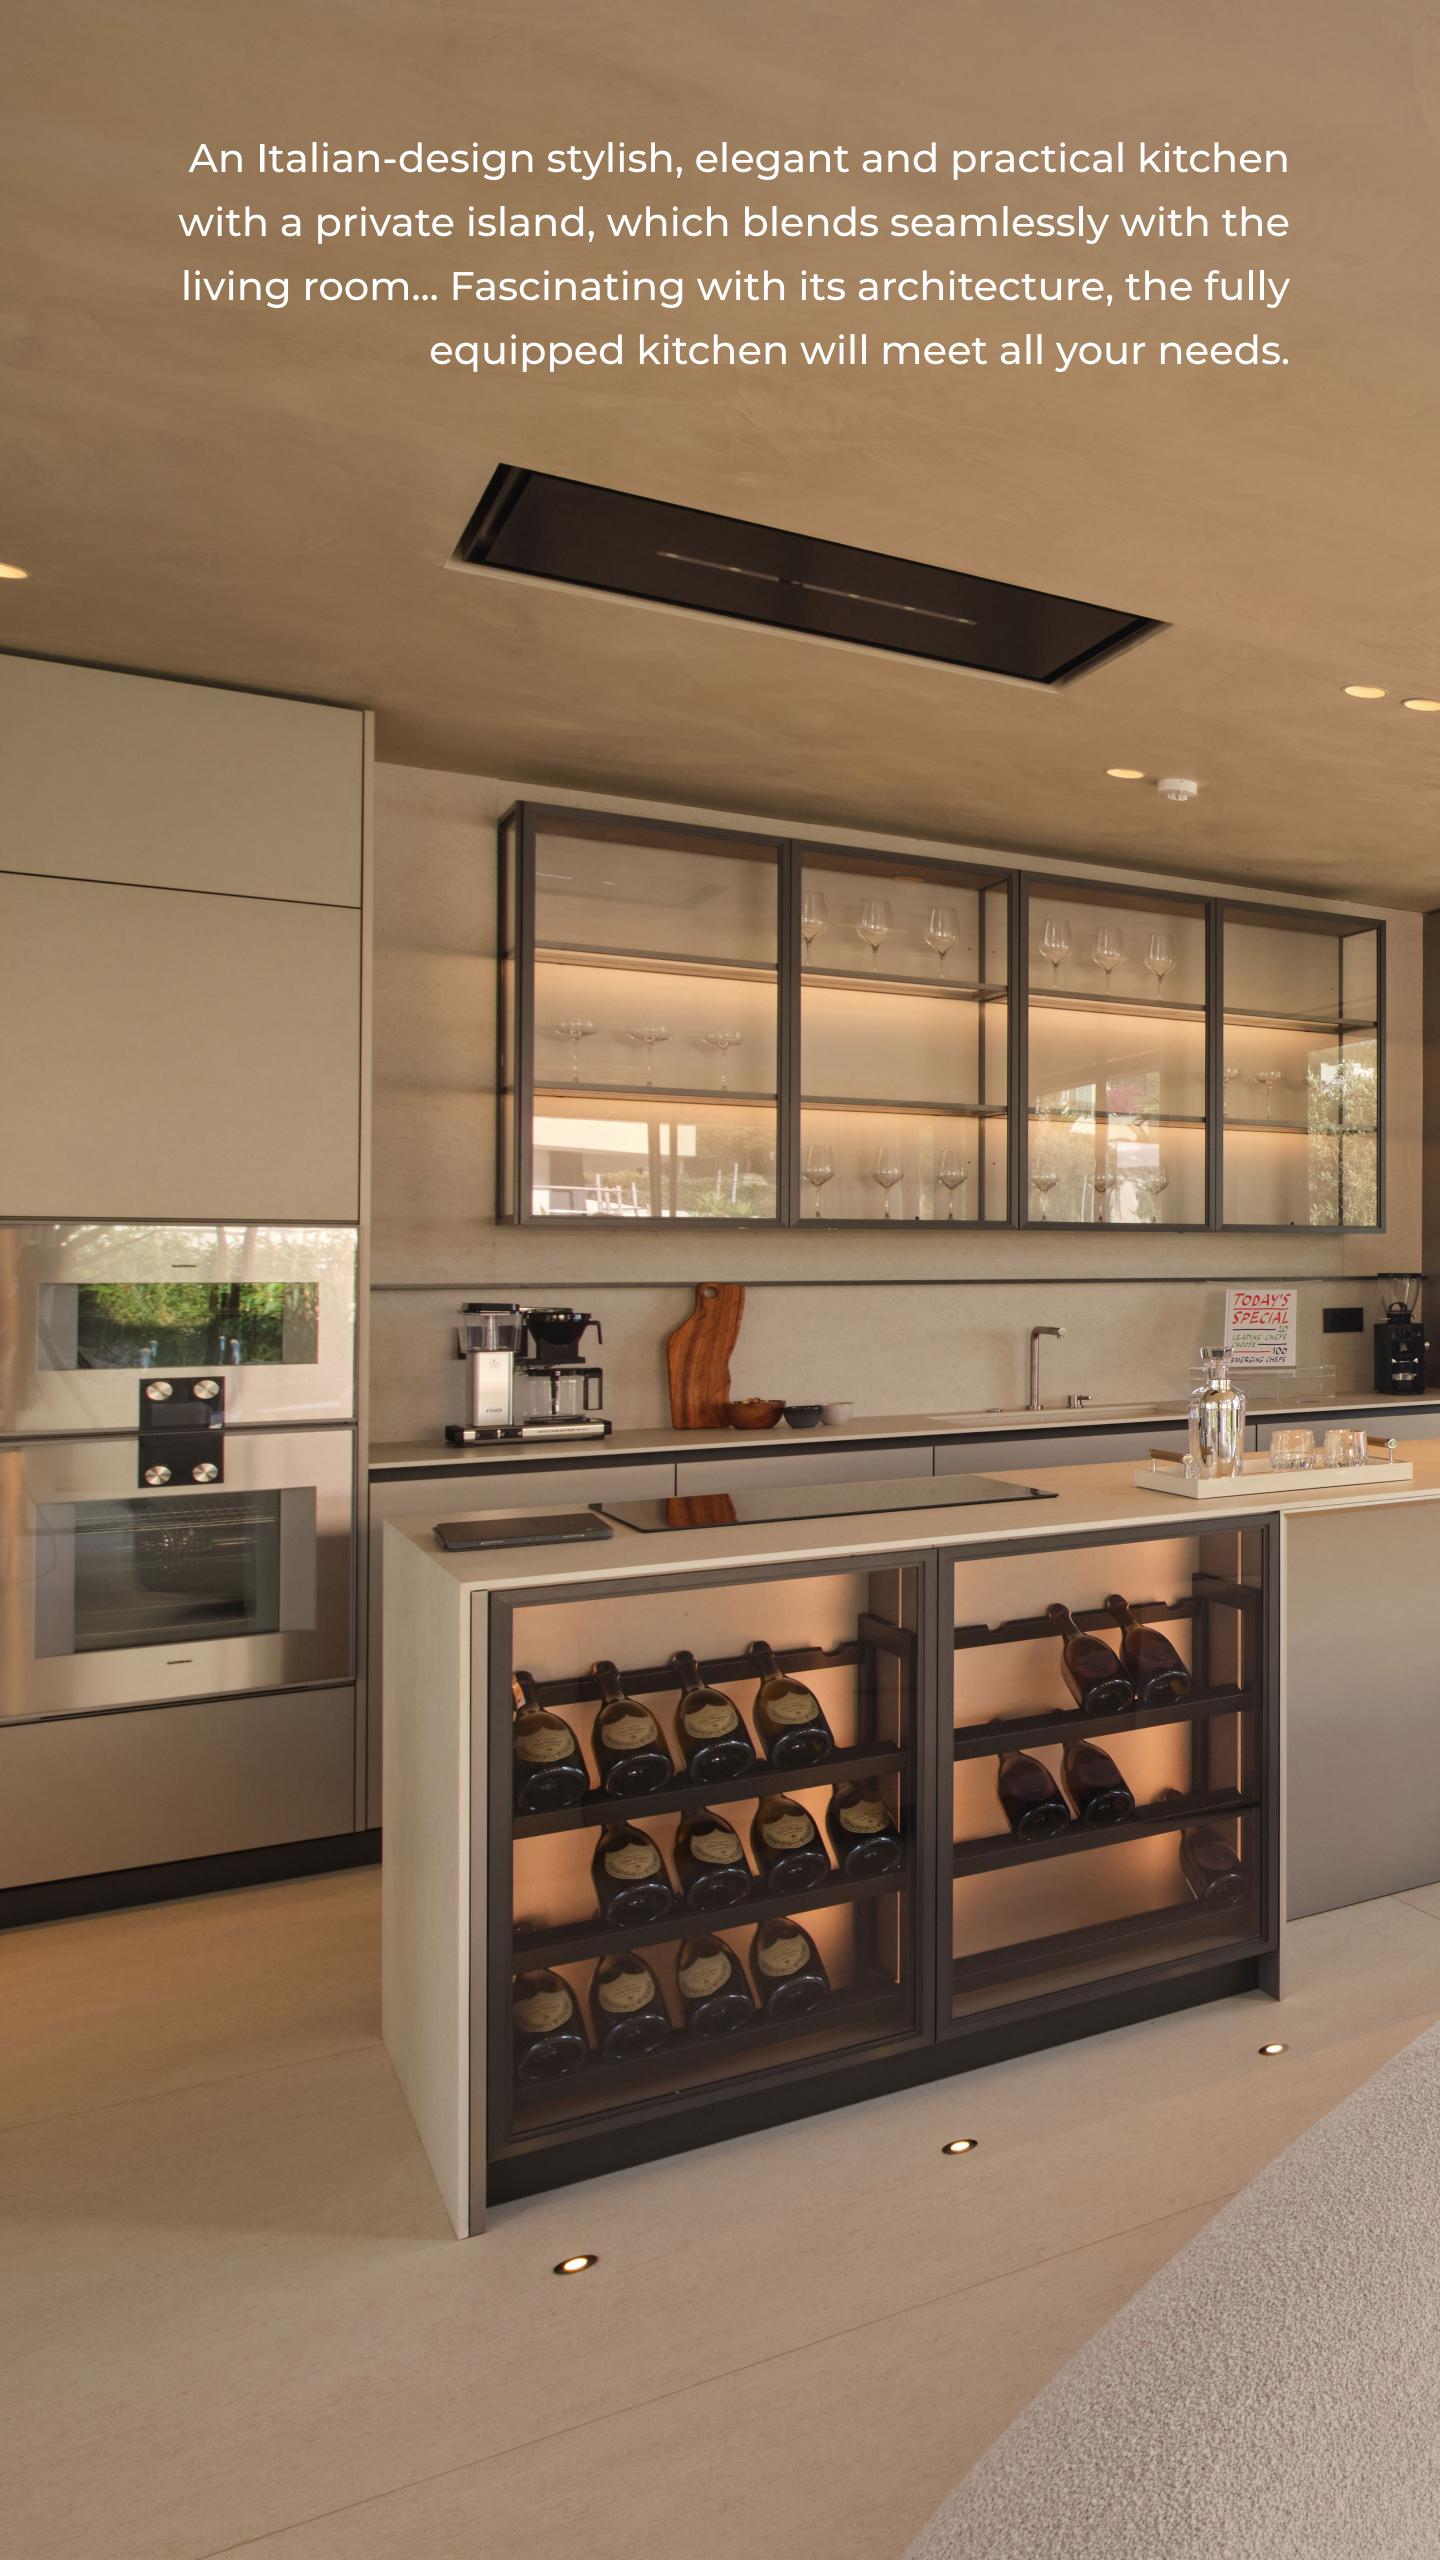

#### Modern Villas with a Touch of Luxe

Enjoy the luxury villas, all of which offer amazing sea views, and the charm of Bodrum at any time of the year at Caja by Maxx Royal that is nestled in the most beautiful corner of Hebil Bay. Magnificent villas with a view that brings the Aegean Sea to your home, a refreshing design with high ceilings, large windows that allow you to wake up to the Bodrum's sun in the morning, and a private garden and pool will host your unforgettable moments. The villas, which combine natural materials with state-of-the-art technology, offer you an impeccable experience all year round thanks to the balconies and terraces where you can soak up the enchanting atmosphere, the kitchen seamlessly integrated into the living room and the underfloor heating system. Offering a spacious and refreshing living space with an elegant design, the villas boast a kitchen that consists of two separate areas, one equipped for presentation with luxury household appliances from Gaggenau and the other for preparation and cooking with appliances from Siemens. All details are carefully thought out to make you feel at home in a picturesque setting where from your villa, exceptional views can be seen of the luxurious nature of the Bodrum peninsula.