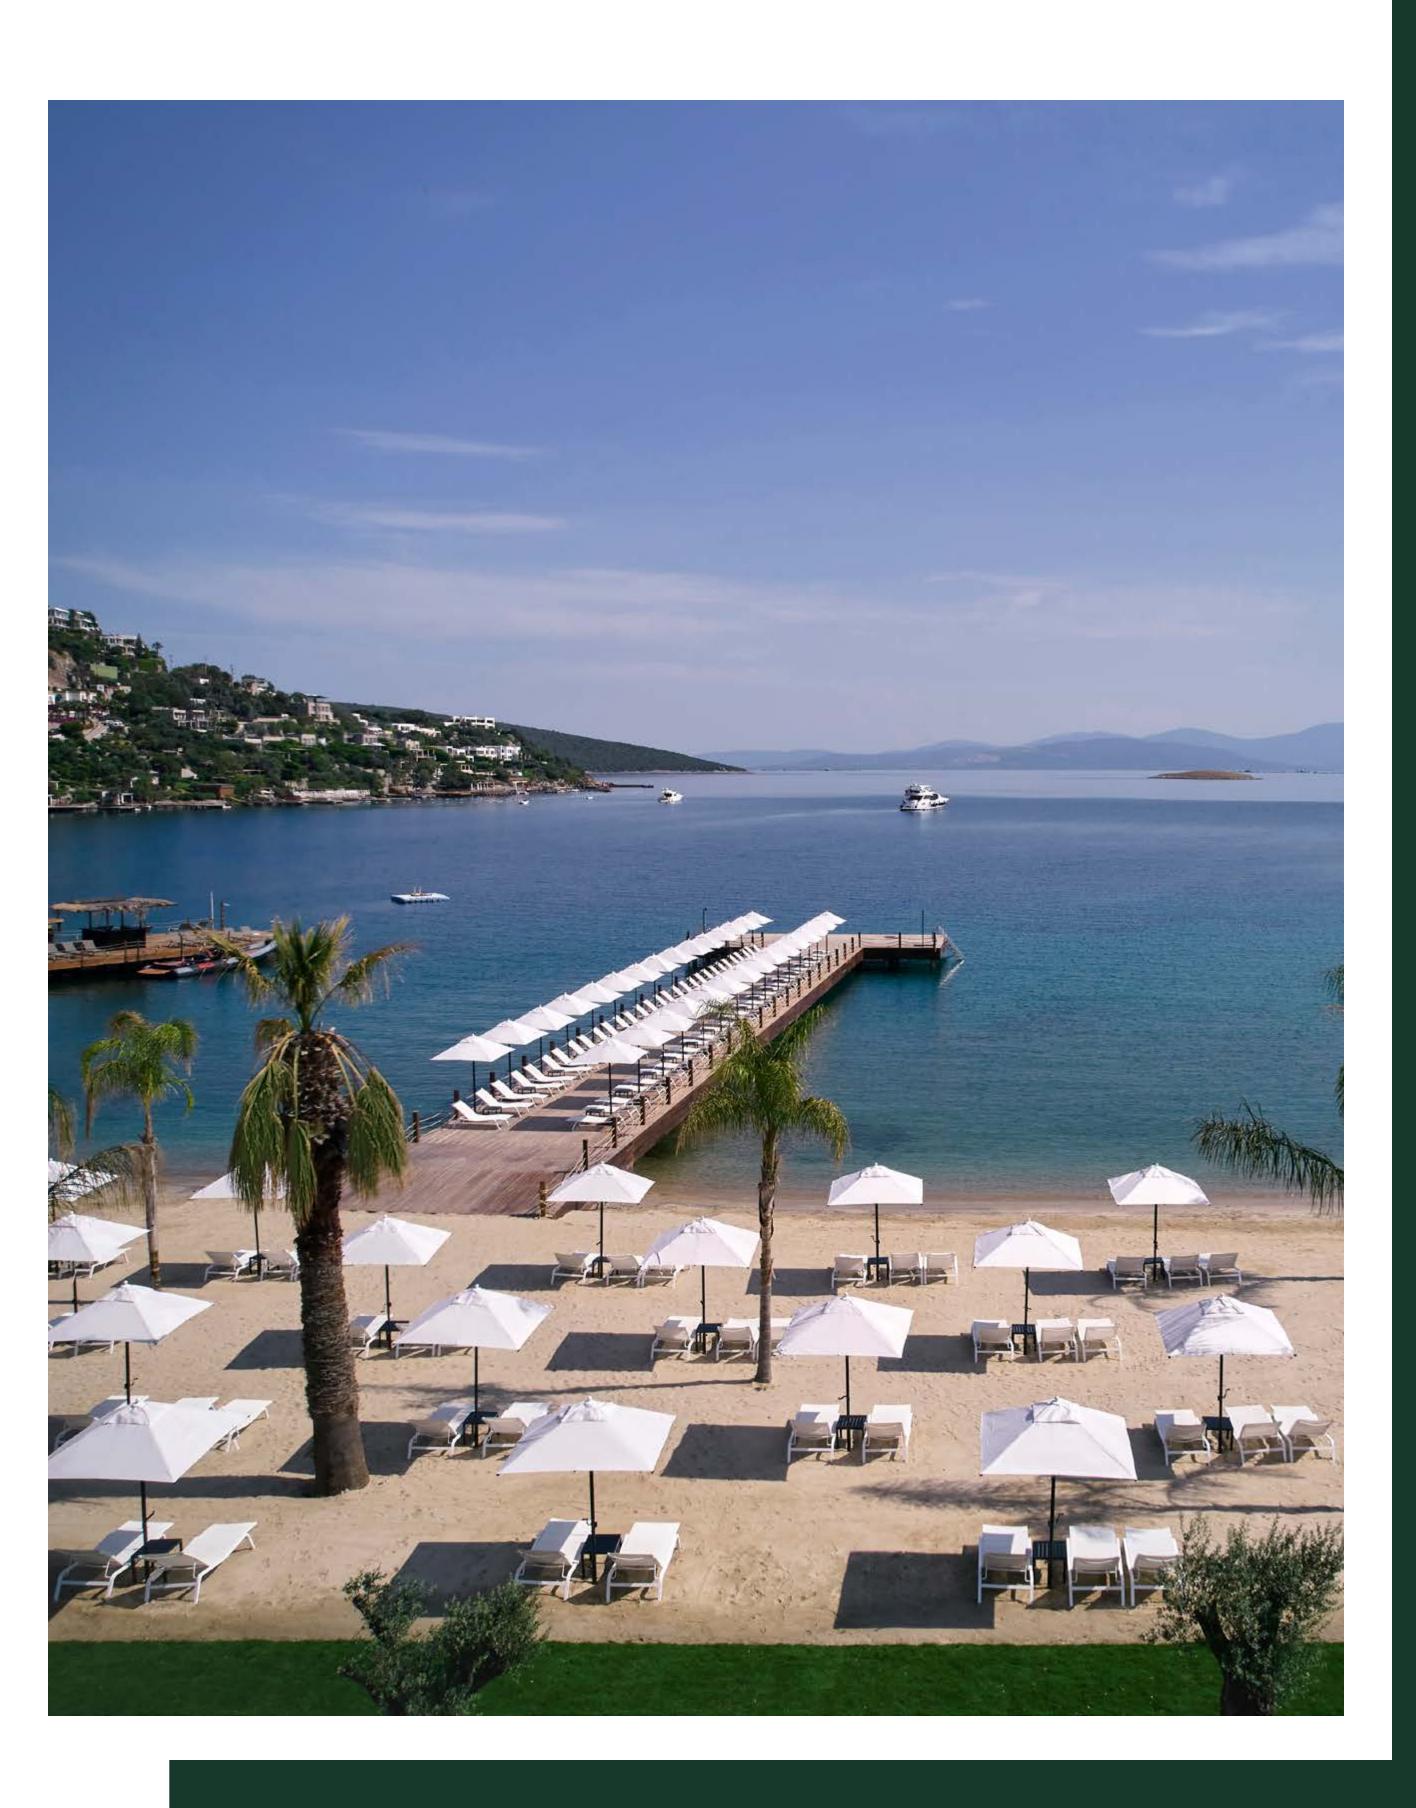

Enjoy the peace, comfort and fun together in Hebil Bay, one of the most exquisite places in Bodrum where a lush nature embraces the crystal-clear waters. Caja by Maxx Royal is distinguished by its beachfront location and offers unique experiences with its 22 sleekly designed residences and gorgeous villas, all with sea views. Crowning the enchanting beauty of its location with an excellent quality of service, Caja by Maxx Royal promises an exclusive world with a magnificent beach where you can bask in the sun, an outdoor pool, restaurants with delicious flavours, a well-equipped gym, SPA and many other privileged services. In addition, a wide range of facilities awaits you at Caja by Maxx Royal, from the Coffee Corner, which offers a pleasant working environment, to eateries where you can embark on a delicious culinary journey.

# **Hebil Bay**

Hebil Bay, located just behind Türkbükü on the Bodrum peninsula, welcomes its visitors with stunning views in all four seasons in a place where lush nature meets crystal-clear waters. An exclusive complex of villas and residences where nature embraces luxury in Hebil Bay, one of the most special spots in Bodrum, Caja by Maxx Royal stands out with its beachfront location, 2 km from Türkbükü.