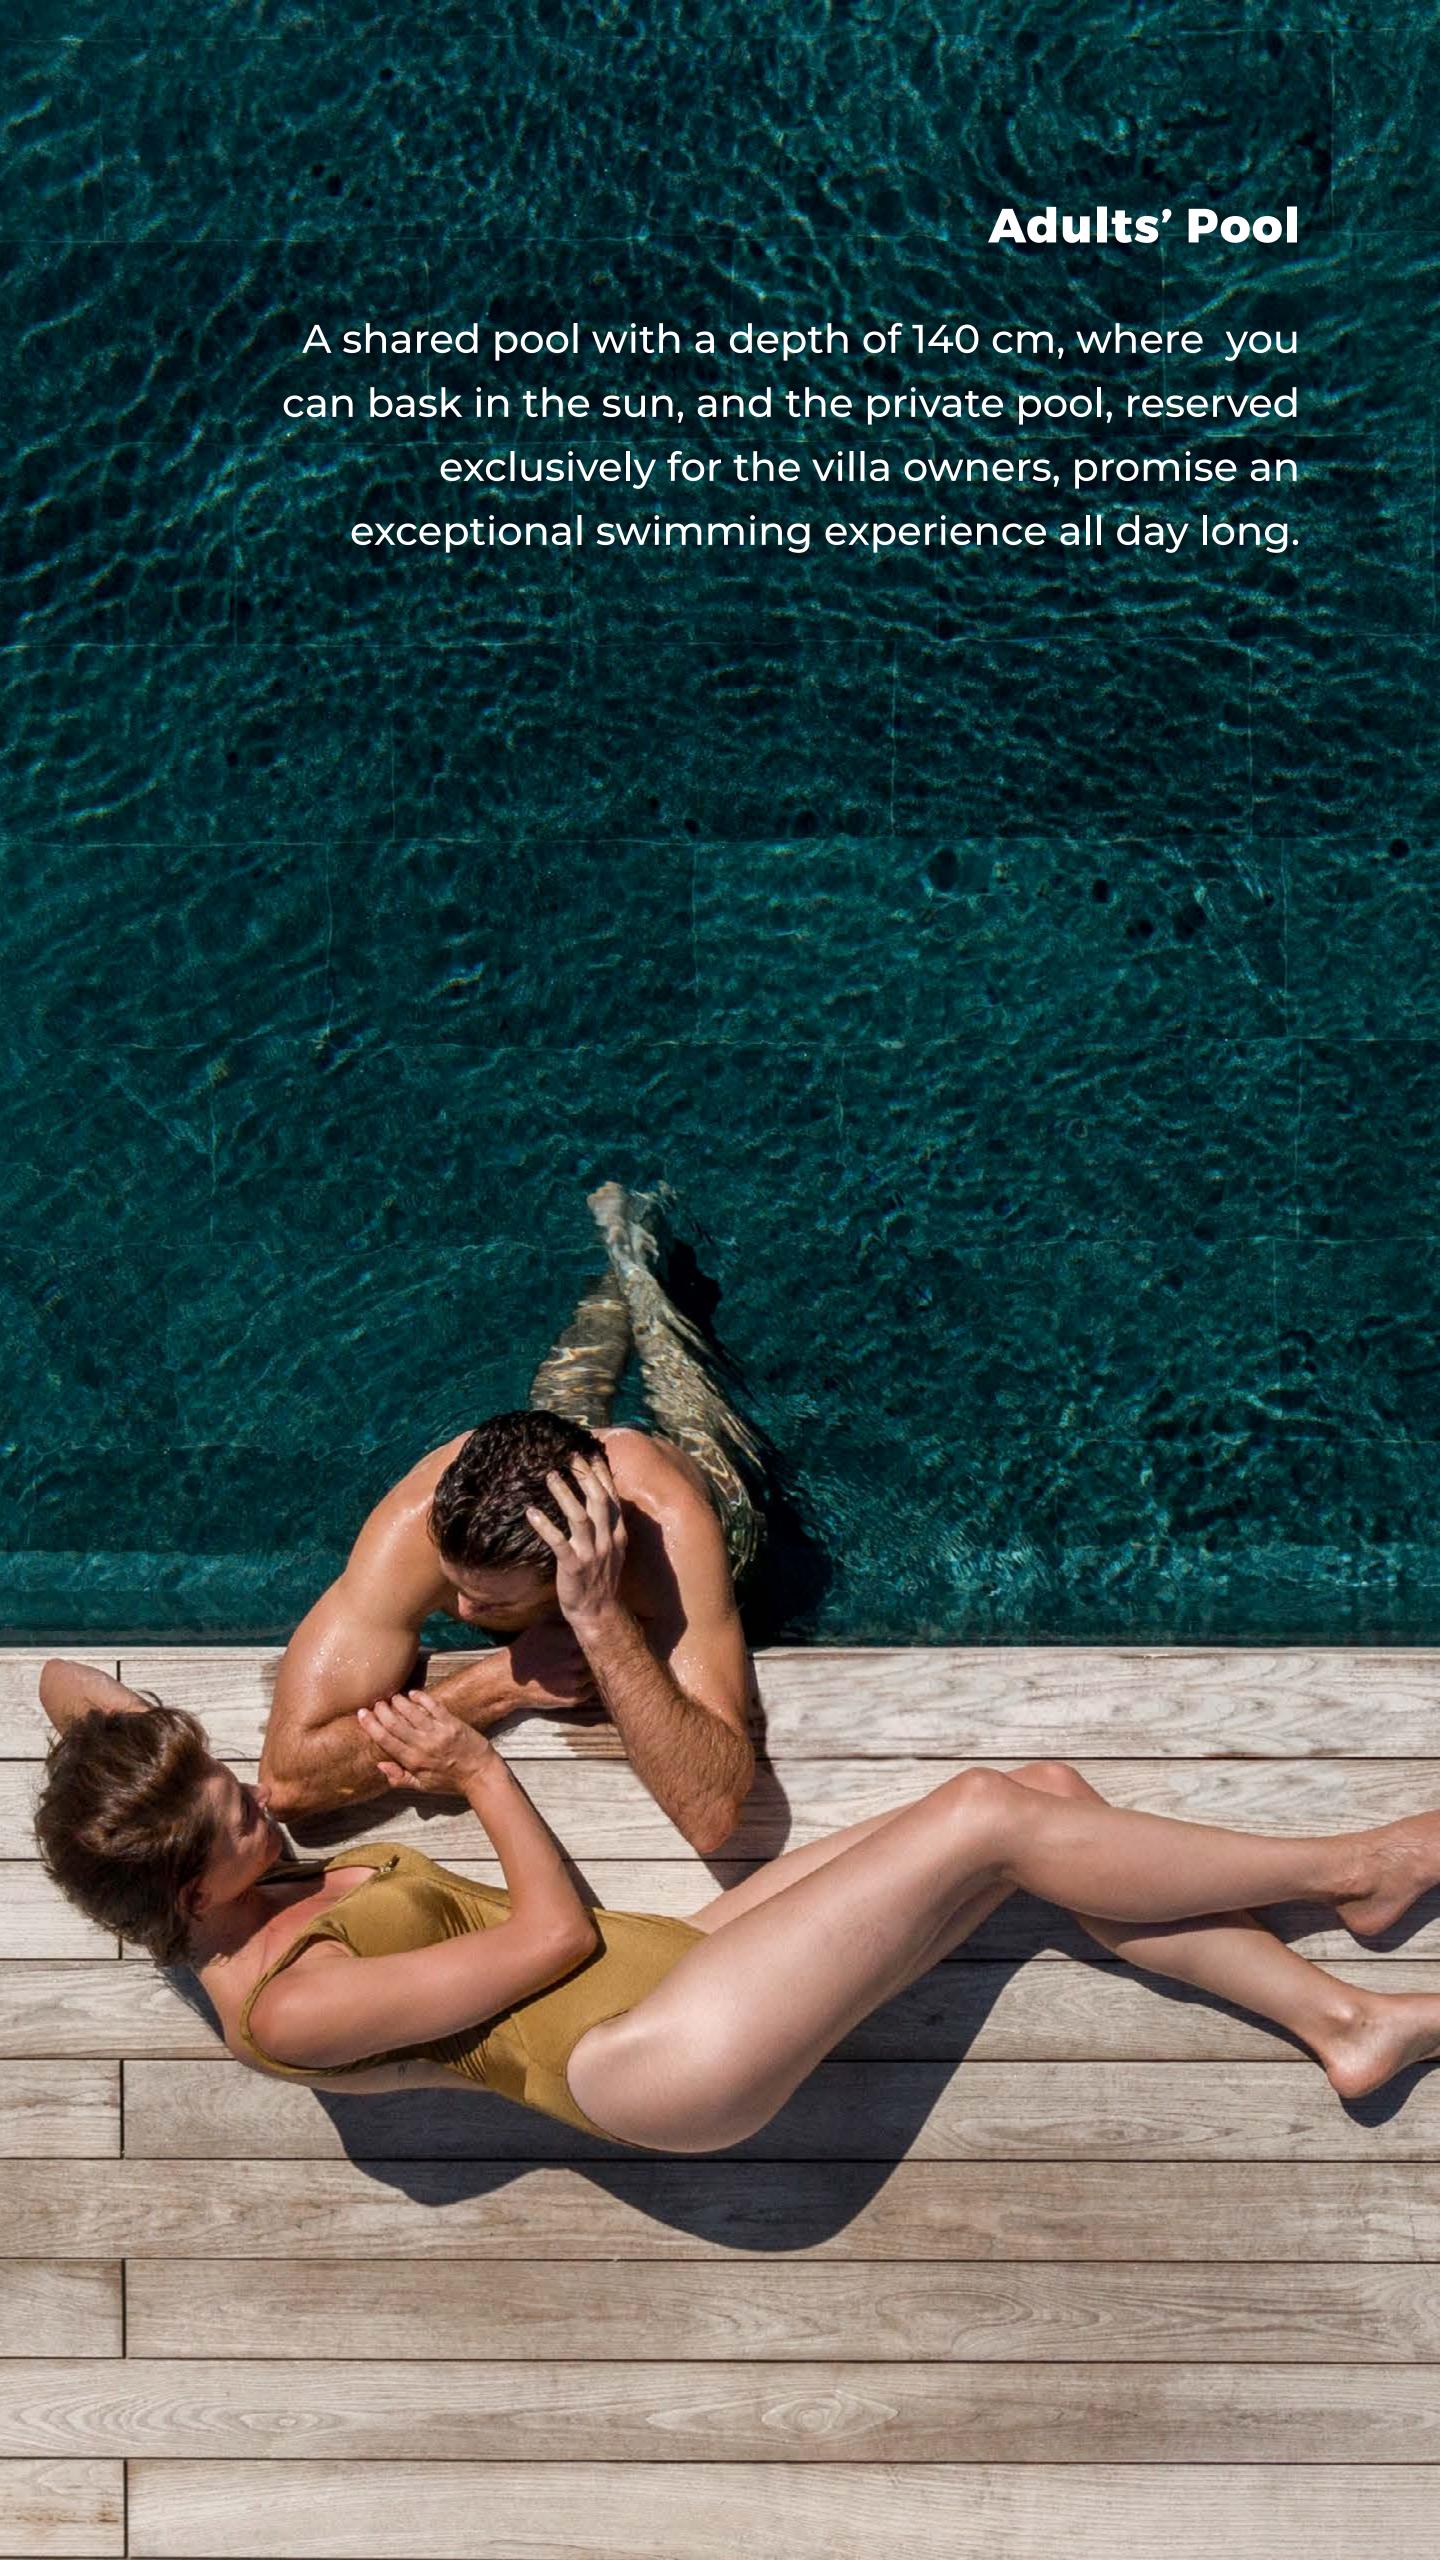

#### Modern Villas with a Touch of Luxe

Enjoy the luxury villas, all of which offer amazing sea views, and the charm of Bodrum at any time of the year at Caja by Maxx Royal that is nestled in the most beautiful corner of Hebil Bay. Magnificent villas with a view that brings the Aegean Sea to your home, a refreshing design with high ceilings, large windows that allow you to wake up to the Bodrum's sun in the morning, and a private garden and pool will host your unforgettable moments. The villas, which combine natural materials with state-of-the-art technology, offer you an impeccable experience all year round thanks to the balconies and terraces where you can soak up the enchanting atmosphere, the kitchen seamlessly integrated into the living room and the underfloor heating system. Offering a spacious and refreshing living space with an elegant design, the villas boast a kitchen that consists of two separate areas, one equipped for presentation with luxury household appliances from Gaggenau and the other for preparation and cooking with appliances from Siemens. All details are carefully thought out to make you feel at home in a picturesque setting where from your villa, exceptional views can be seen of the luxurious nature of the Bodrum peninsula.