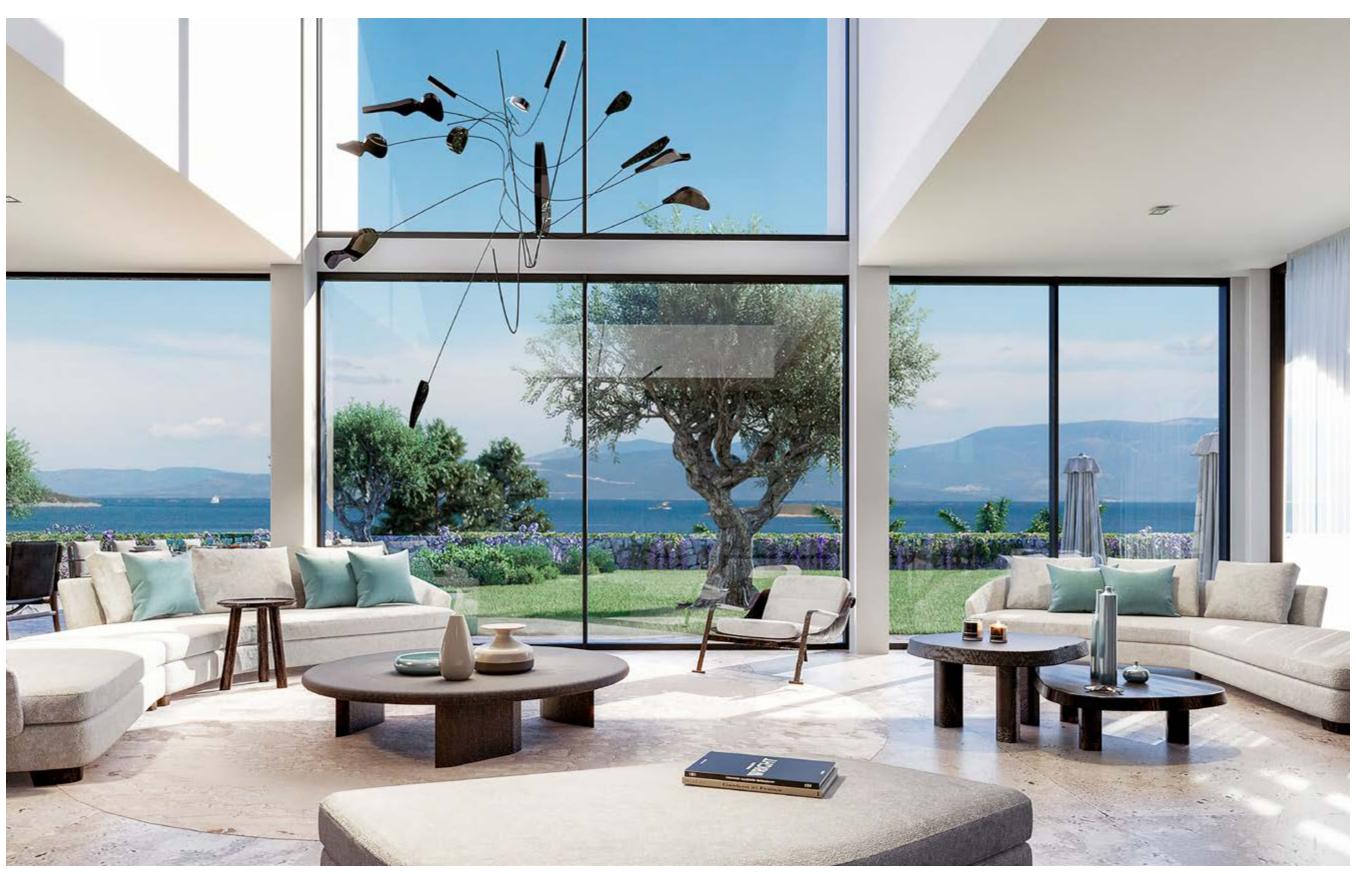

#### Modern Villas with a Touch of Luxe

Enjoy the luxury villas, all of which offer amazing sea views, and the charm of Bodrum at any time of the year at Caja by Maxx Royal that is nestled in the most beautiful corner of Hebil Bay. Magnificent villas with a view that brings the Aegean Sea to your home, a refreshing design with high ceilings, large windows that allow you to wake up to the Bodrum's sun in the morning, and a private garden and pool will host your unforgettable moments. The villas, which combine natural materials with state-of-the-art technology, offer you an impeccable experience all year round thanks to the balconies and terraces where you can soak up the enchanting atmosphere, the kitchen seamlessly integrated into the living room and the underfloor heating system. Offering a spacious and refreshing living space with an elegant design, the villas boast a kitchen that consists of two separate areas, one equipped for presentation with luxury household appliances from Gaggenau and the other for preparation and cooking with appliances from Siemens. All details are carefully thought out to make you feel at home in a picturesque setting where from your villa, exceptional views can be seen of the luxurious nature of the Bodrum peninsula.