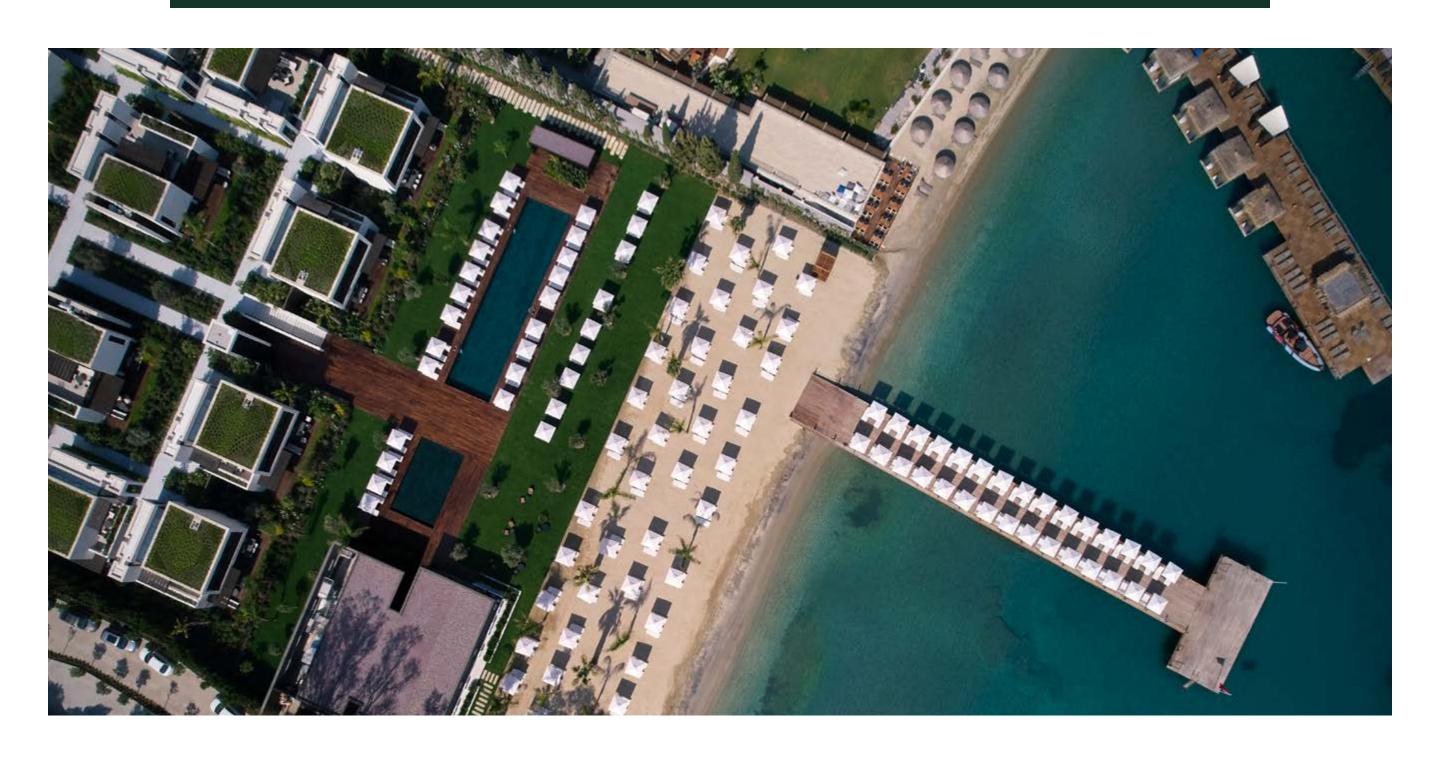

Enjoy the peace, comfort and fun together in Hebil Bay, one of the most exquisite places in Bodrum where a lush nature embraces the crystal-clear waters. Caja by Maxx Royal is distinguished by its beachfront location and offers unique experiences with its 22 sleekly designed residences and gorgeous villas, all with sea views. Crowning the enchanting beauty of its location with an excellent quality of service, Caja by Maxx Royal promises an exclusive world with a magnificent beach where you can bask in the sun, an outdoor pool, restaurants with delicious flavours, a well-equipped gym, SPA and many other privileged services. In addition, a wide range of facilities awaits you at Caja by Maxx Royal, from the Coffee Corner, which offers a pleasant working environment, to eateries where you can embark on a delicious culinary journey.

# **Hebil Bay**

Hebil Bay, located just behind Türkbükü on the Bodrum peninsula, welcomes its visitors with stunning views in all four seasons in a place where lush nature meets crystal-clear waters. An exclusive complex of villas and residences where nature embraces luxury in Hebil Bay, one of the most special spots in Bodrum, Caja by Maxx Royal stands out with its beachfront location, 2 km from Türkbükü.