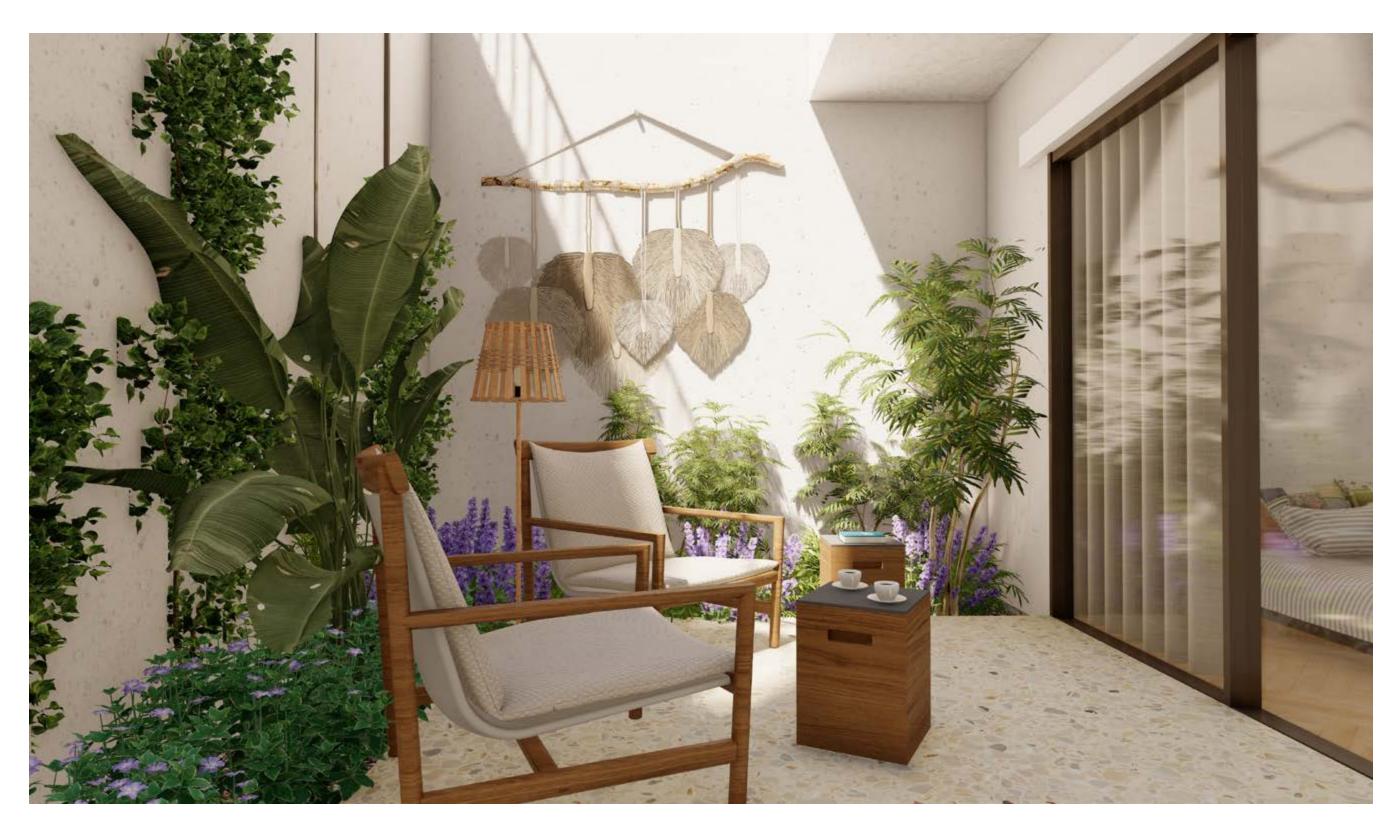

#### Modern Villas with a Touch of Luxe

Enjoy the luxury villas, all of which offer amazing sea views, and the charm of Bodrum at any time of the year at Caja by Maxx Royal that is nestled in the most beautiful corner of Hebil Bay. Magnificent villas with a view that brings the Aegean Sea to your home, a refreshing design with high ceilings, large windows that allow you to wake up to the Bodrum's sun in the morning, and a private garden and pool will host your unforgettable moments. The villas, which combine natural materials with state-of-the-art technology, offer you an impeccable experience all year round thanks to the balconies and terraces where you can soak up the enchanting atmosphere, the kitchen seamlessly integrated into the living room and the underfloor heating system. Offering a spacious and refreshing living space with an elegant design, the villas boast a kitchen that consists of two separate areas, one equipped for presentation with luxury household appliances from Gaggenau and the other for preparation and cooking with appliances from Siemens. All details are carefully thought out to make you feel at home in a picturesque setting where from your villa, exceptional views can be seen of the luxurious nature of the Bodrum peninsula.

# **A-Type Villas**

Designed with a modern Aegean-inspired touch, A-Type Villas offer a unique atmosphere with their en-suite bedrooms, private terrace, balcony, large garden, wide and panoramic façade, spacious kitchen intertwined with the living room and much more. The perfect setting that harmoniously unites with nature and luxury in every corner, the natural stone design that elevates the atmosphere to the next level and many other privileges will make your every moment unforgettable. The 5+1 and 6+1 villas also have private garages.