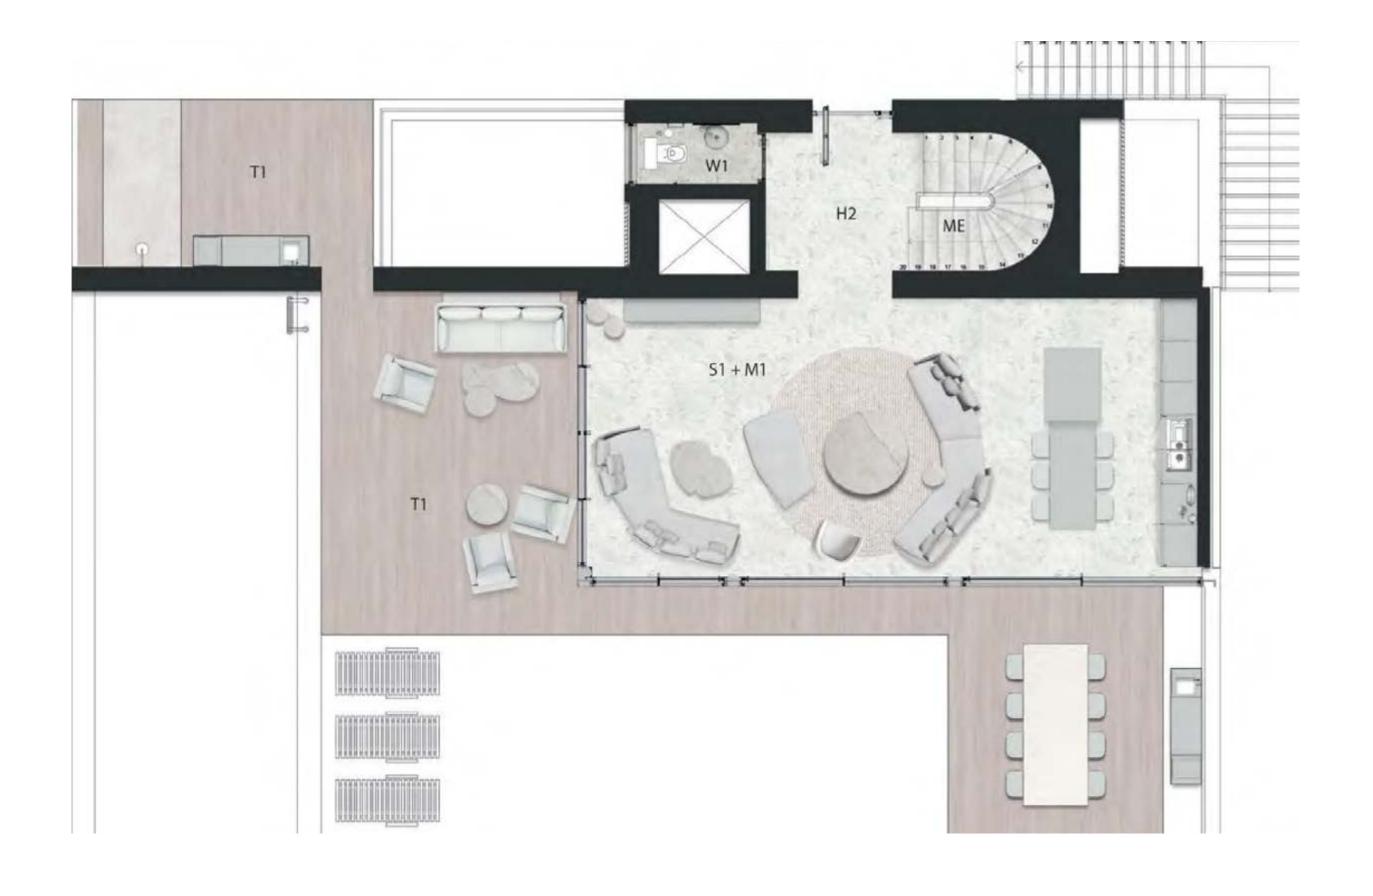

| HDD<br>HMD<br>MO<br>D1                  | POOL STORAGE TANK POOL ENGINE ROOM MECHANICAL ROOM STORAGE ROOM         | 6.5 m <sup>2</sup><br>15.4 m <sup>2</sup><br>21.2 m <sup>2</sup><br>7 m <sup>2</sup>                                              |
|-----------------------------------------|-------------------------------------------------------------------------|-----------------------------------------------------------------------------------------------------------------------------------|
| D2                                      | STORAGE ROOM                                                            | 4 m <sup>2</sup>                                                                                                                  |
| G1                                      | GARAGE                                                                  | 46 m <sup>2</sup>                                                                                                                 |
| A_B1                                    | <b>COURTYARD-GARDEN</b>                                                 | 22 m <sup>2</sup>                                                                                                                 |
| A_B2                                    | <b>COURTYARD-GARDEN</b>                                                 | 12.5 m <sup>2</sup>                                                                                                               |
| Y3<br>B3<br>Y4<br>B4<br>GO1<br>Y5<br>B5 | BEDROOM<br>BATHROOM<br>BATHROOM<br>DRESSING ROOM<br>BEDROOM<br>BATHROOM | 32.5 m <sup>2</sup> 6.2 m <sup>2</sup> 21 m <sup>2</sup> 4.2 m <sup>2</sup> 3 m <sup>2</sup> 20 m <sup>2</sup> 5.9 m <sup>2</sup> |
| V1                                      | CLOAKROOM                                                               | 2.6 m <sup>2</sup>                                                                                                                |
| K1                                      | CELLAR                                                                  | 8.6 m <sup>2</sup>                                                                                                                |
| H3                                      | HALLWAY                                                                 | 17 m <sup>2</sup>                                                                                                                 |
|                                         |                                                                         |                                                                                                                                   |

# **CAJA A-TYPE BASEMENT FLOOR PLAN**

ME STAIRS 6 m<sup>2</sup>
H2 HALLWAY 9 m<sup>2</sup>
W1 WC 2.8 m<sup>2</sup>

S1+M1 LIVING ROOM+KITCHEN 62. 2 m<sup>2</sup>
T1 TERRACE 79 m<sup>2</sup>

#### CAJA A-TYPE GROUND FLOOR PLAN

 Y1
 BEDROOM
 15 m²

 B1
 BATHROOM
 3.6 m²

 01
 BALKON
 3 m²

 Y2
 BEDROOM
 20.5 m²

 B2
 BATHROOM
 7.4 m²

 02
 BALKON
 4 m²

 GB
 GALLERY SPACE
 17.3 m²

 HALLWAY
 7.8 m²

#### **CAJA A-TYPE FIRST FLOOR PLAN**