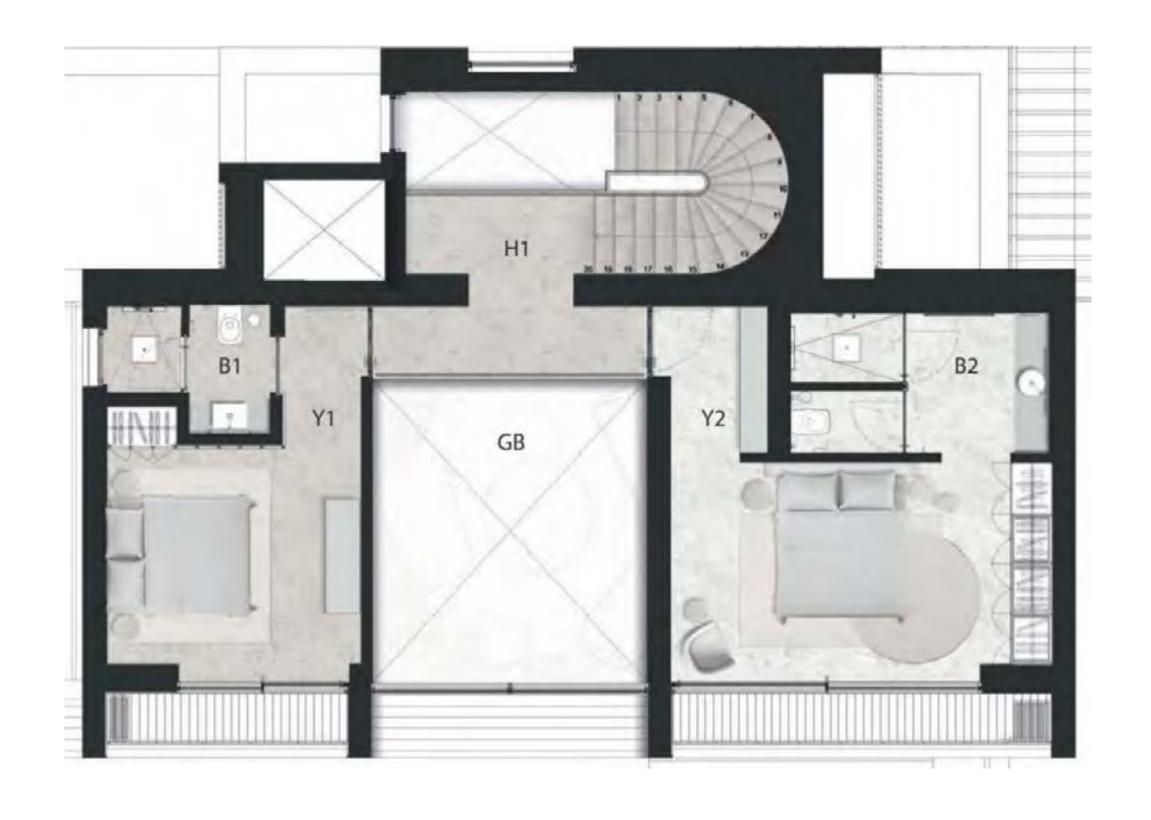

#### CAJA A-TYPE GROUND FLOOR PLAN

 Y1
 BEDROOM
 15 m²

 B1
 BATHROOM
 3.6 m²

 01
 BALKON
 3 m²

 Y2
 BEDROOM
 20.5 m²

 B2
 BATHROOM
 7.4 m²

 02
 BALKON
 4 m²

 GB
 GALLERY SPACE
 17.3 m²

 HALLWAY
 7.8 m²

#### **CAJA A-TYPE FIRST FLOOR PLAN**