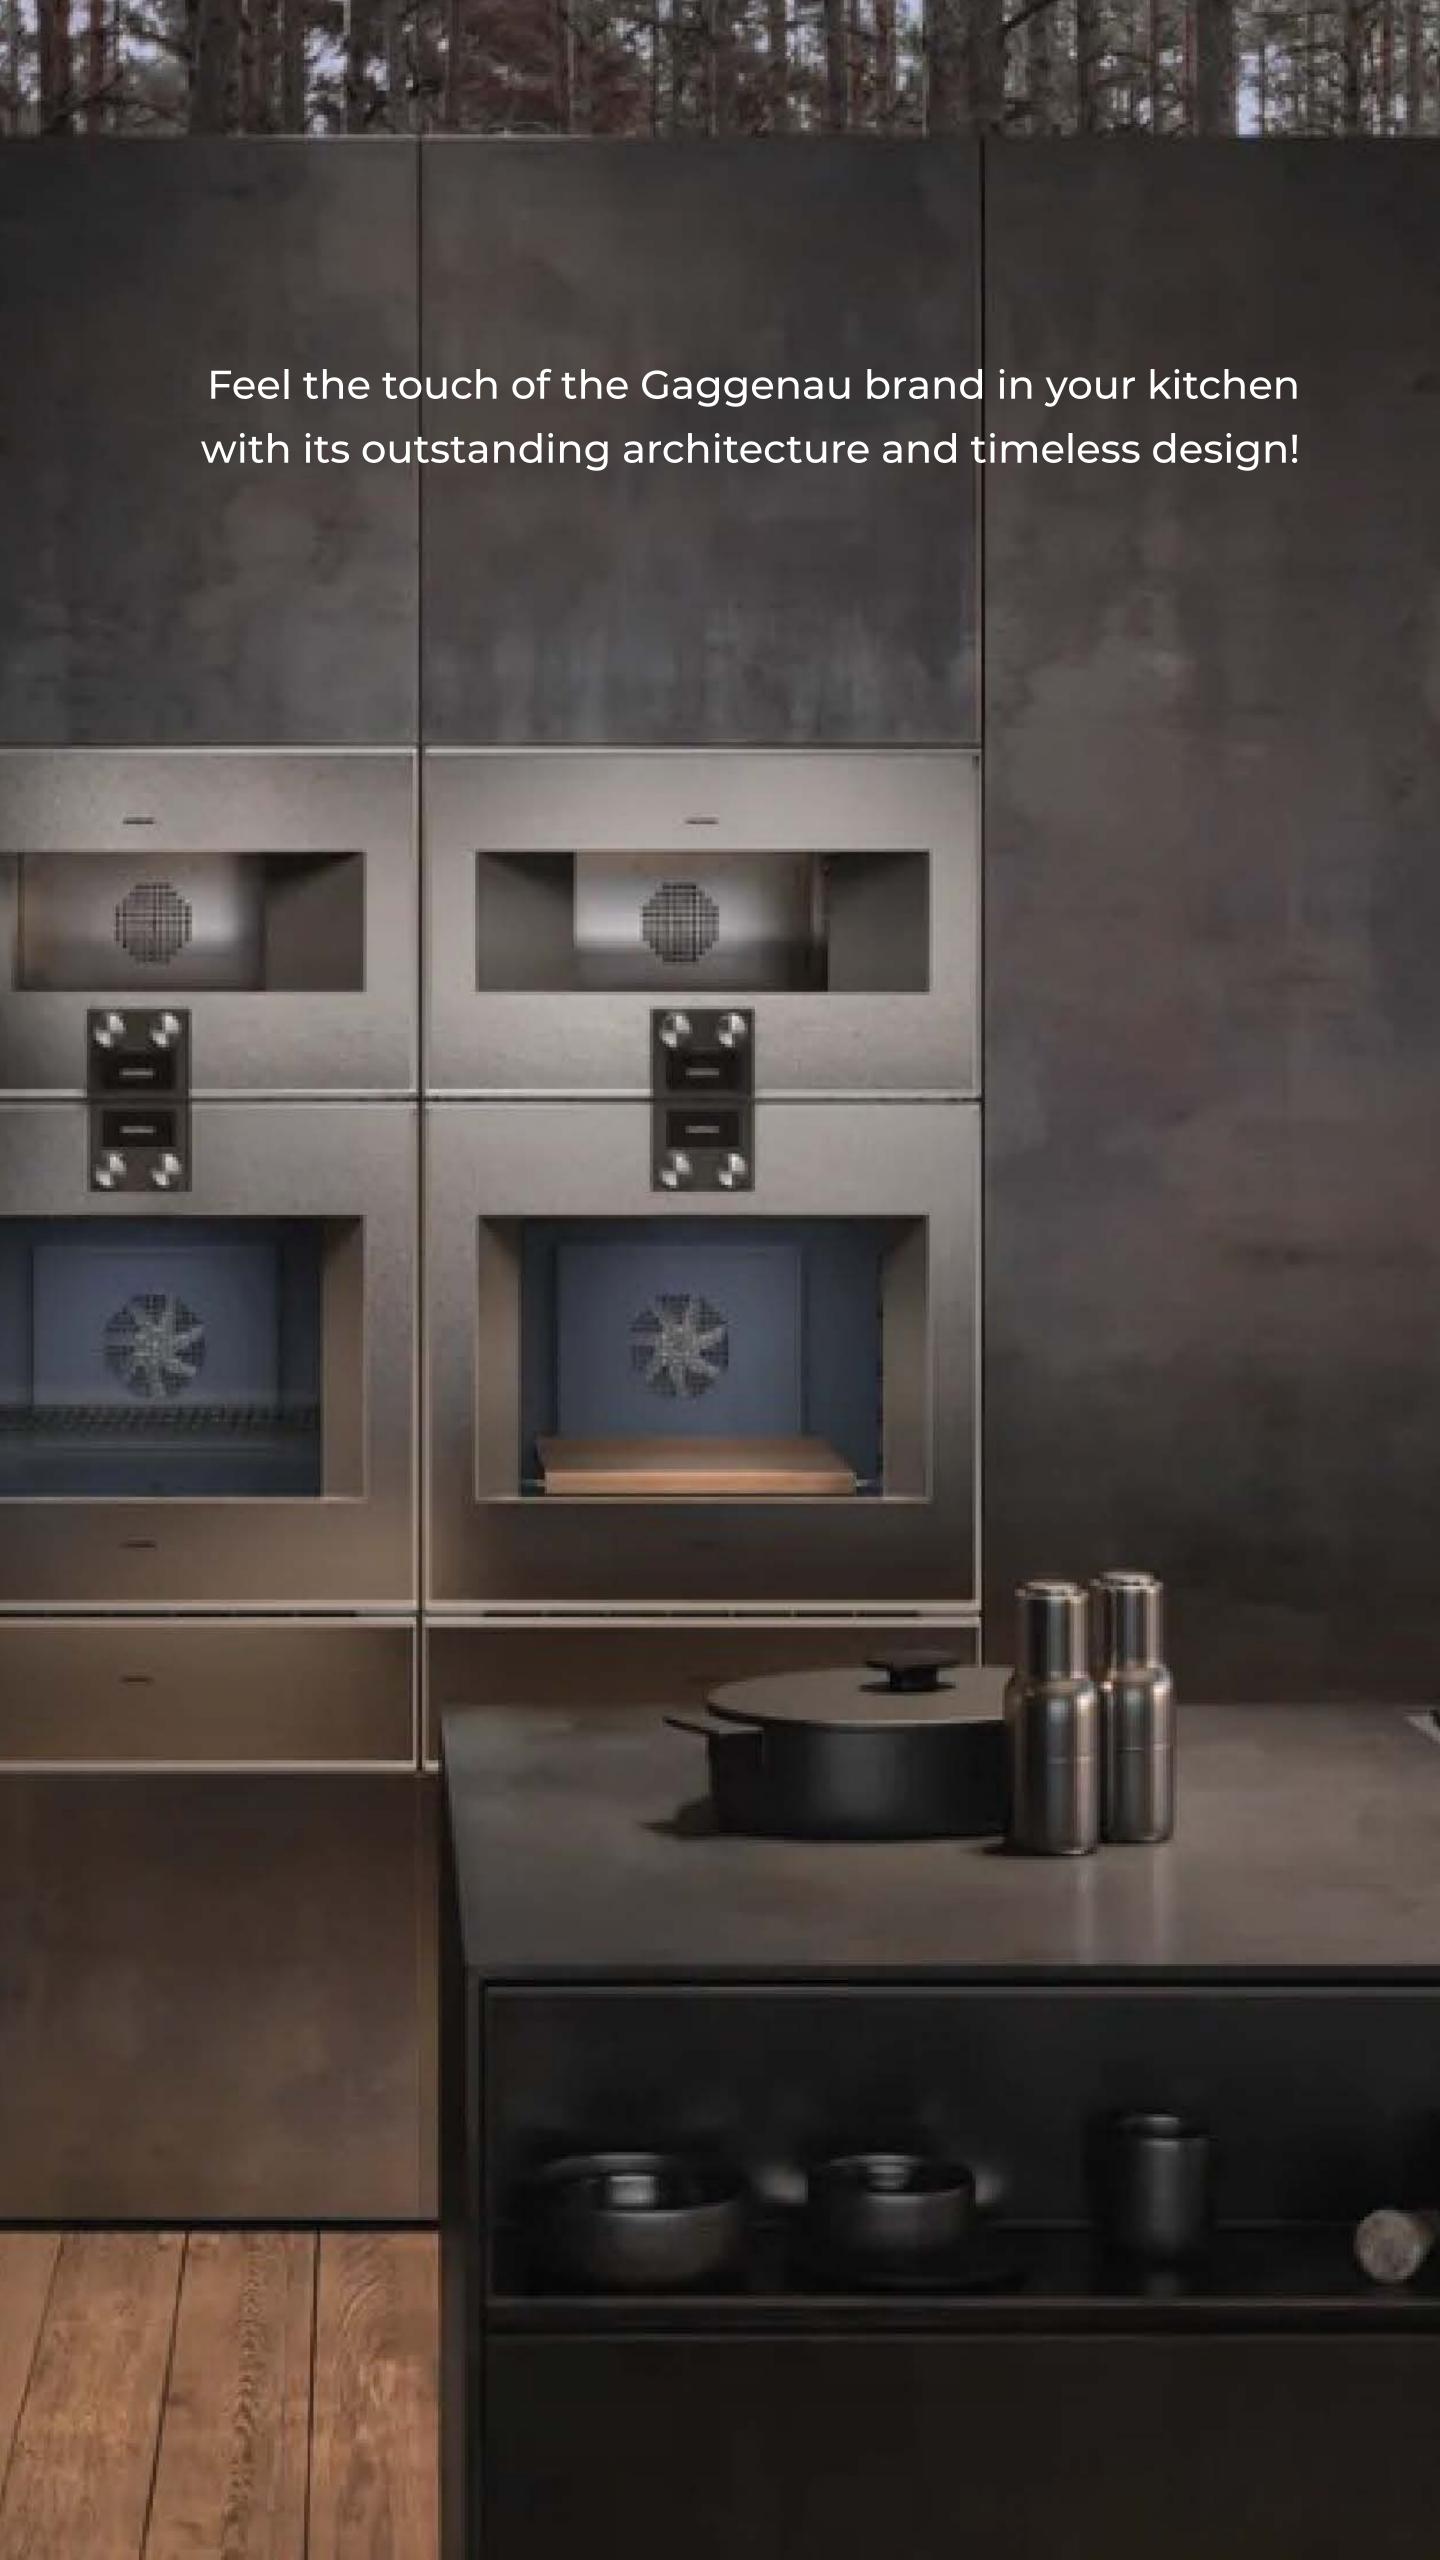

#### Modern Villas with a Touch of Luxe

Enjoy the luxury villas, all of which offer amazing sea views, and the charm of Bodrum at any time of the year at Caja by Maxx Royal that is nestled in the most beautiful corner of Hebil Bay. Magnificent villas with a view that brings the Aegean Sea to your home, a refreshing design with high ceilings, large windows that allow you to wake up to the Bodrum's sun in the morning, and a private garden and pool will host your unforgettable moments. The villas, which combine natural materials with state-of-the-art technology, offer you an impeccable experience all year round thanks to the balconies and terraces where you can soak up the enchanting atmosphere, the kitchen seamlessly integrated into the living room and the underfloor heating system. Offering a spacious and refreshing living space with an elegant design, the villas boast a kitchen that consists of two separate areas, one equipped for presentation with luxury household appliances from Gaggenau and the other for preparation and cooking with appliances from Siemens. All details are carefully thought out to make you feel at home in a picturesque setting where from your villa, exceptional views can be seen of the luxurious nature of the Bodrum peninsula.