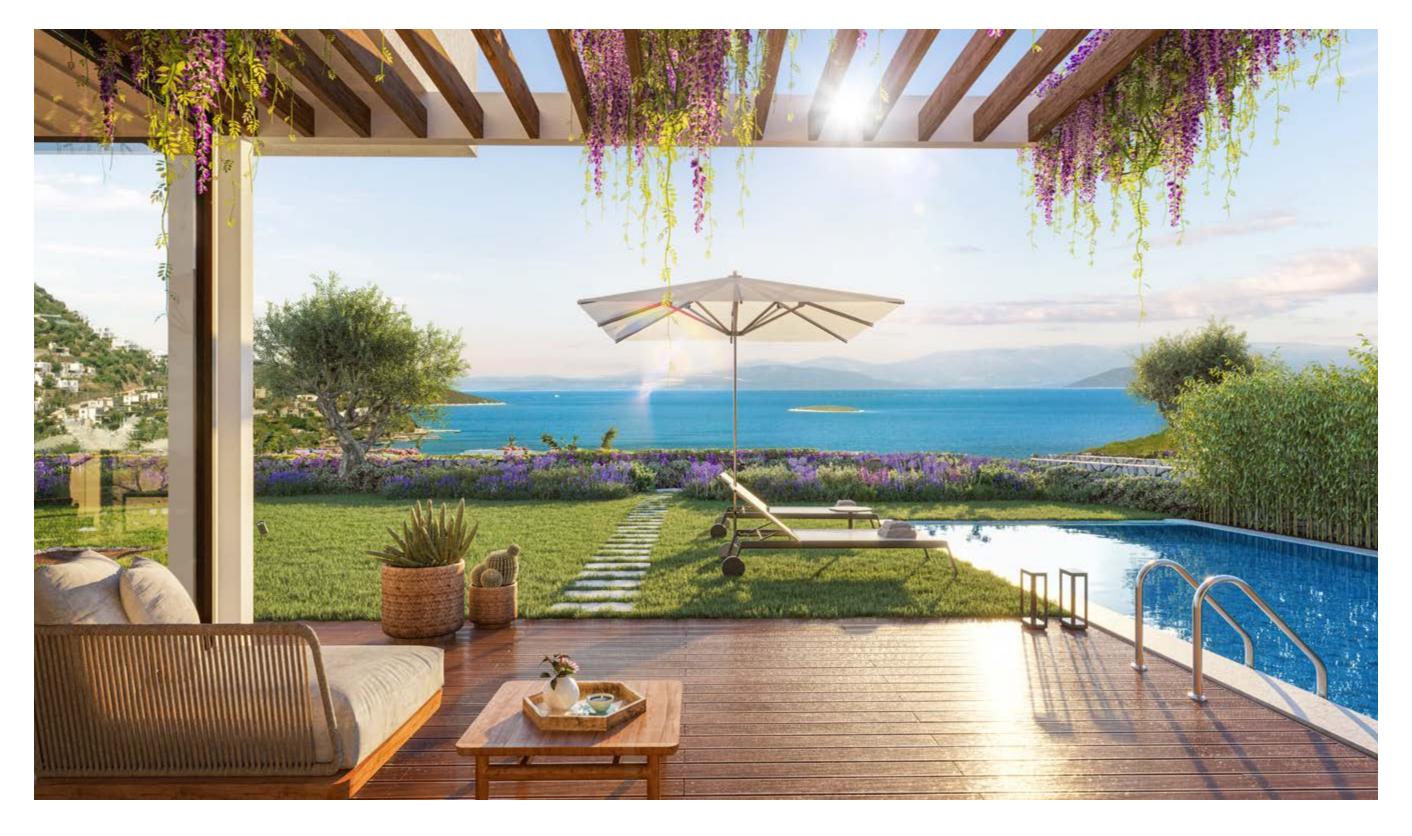

#### Modern Villas with a Touch of Luxe

Enjoy the luxury villas, all of which offer amazing sea views, and the charm of Bodrum at any time of the year at Caja by Maxx Royal that is nestled in the most beautiful corner of Hebil Bay. Magnificent villas with a view that brings the Aegean Sea to your home, a refreshing design with high ceilings, large windows that allow you to wake up to the Bodrum's sun in the morning, and a private garden and pool will host your unforgettable moments. The villas, which combine natural materials with state-of-the-art technology, offer you an impeccable experience all year round thanks to the balconies and terraces where you can soak up the enchanting atmosphere, the kitchen seamlessly integrated into the living room and the underfloor heating system. Offering a spacious and refreshing living space with an elegant design, the villas boast a kitchen that consists of two separate areas, one equipped for presentation with luxury household appliances from Gaggenau and the other for preparation and cooking with appliances from Siemens. All details are carefully thought out to make you feel at home in a picturesque setting where from your villa, exceptional views can be seen of the luxurious nature of the Bodrum peninsula.