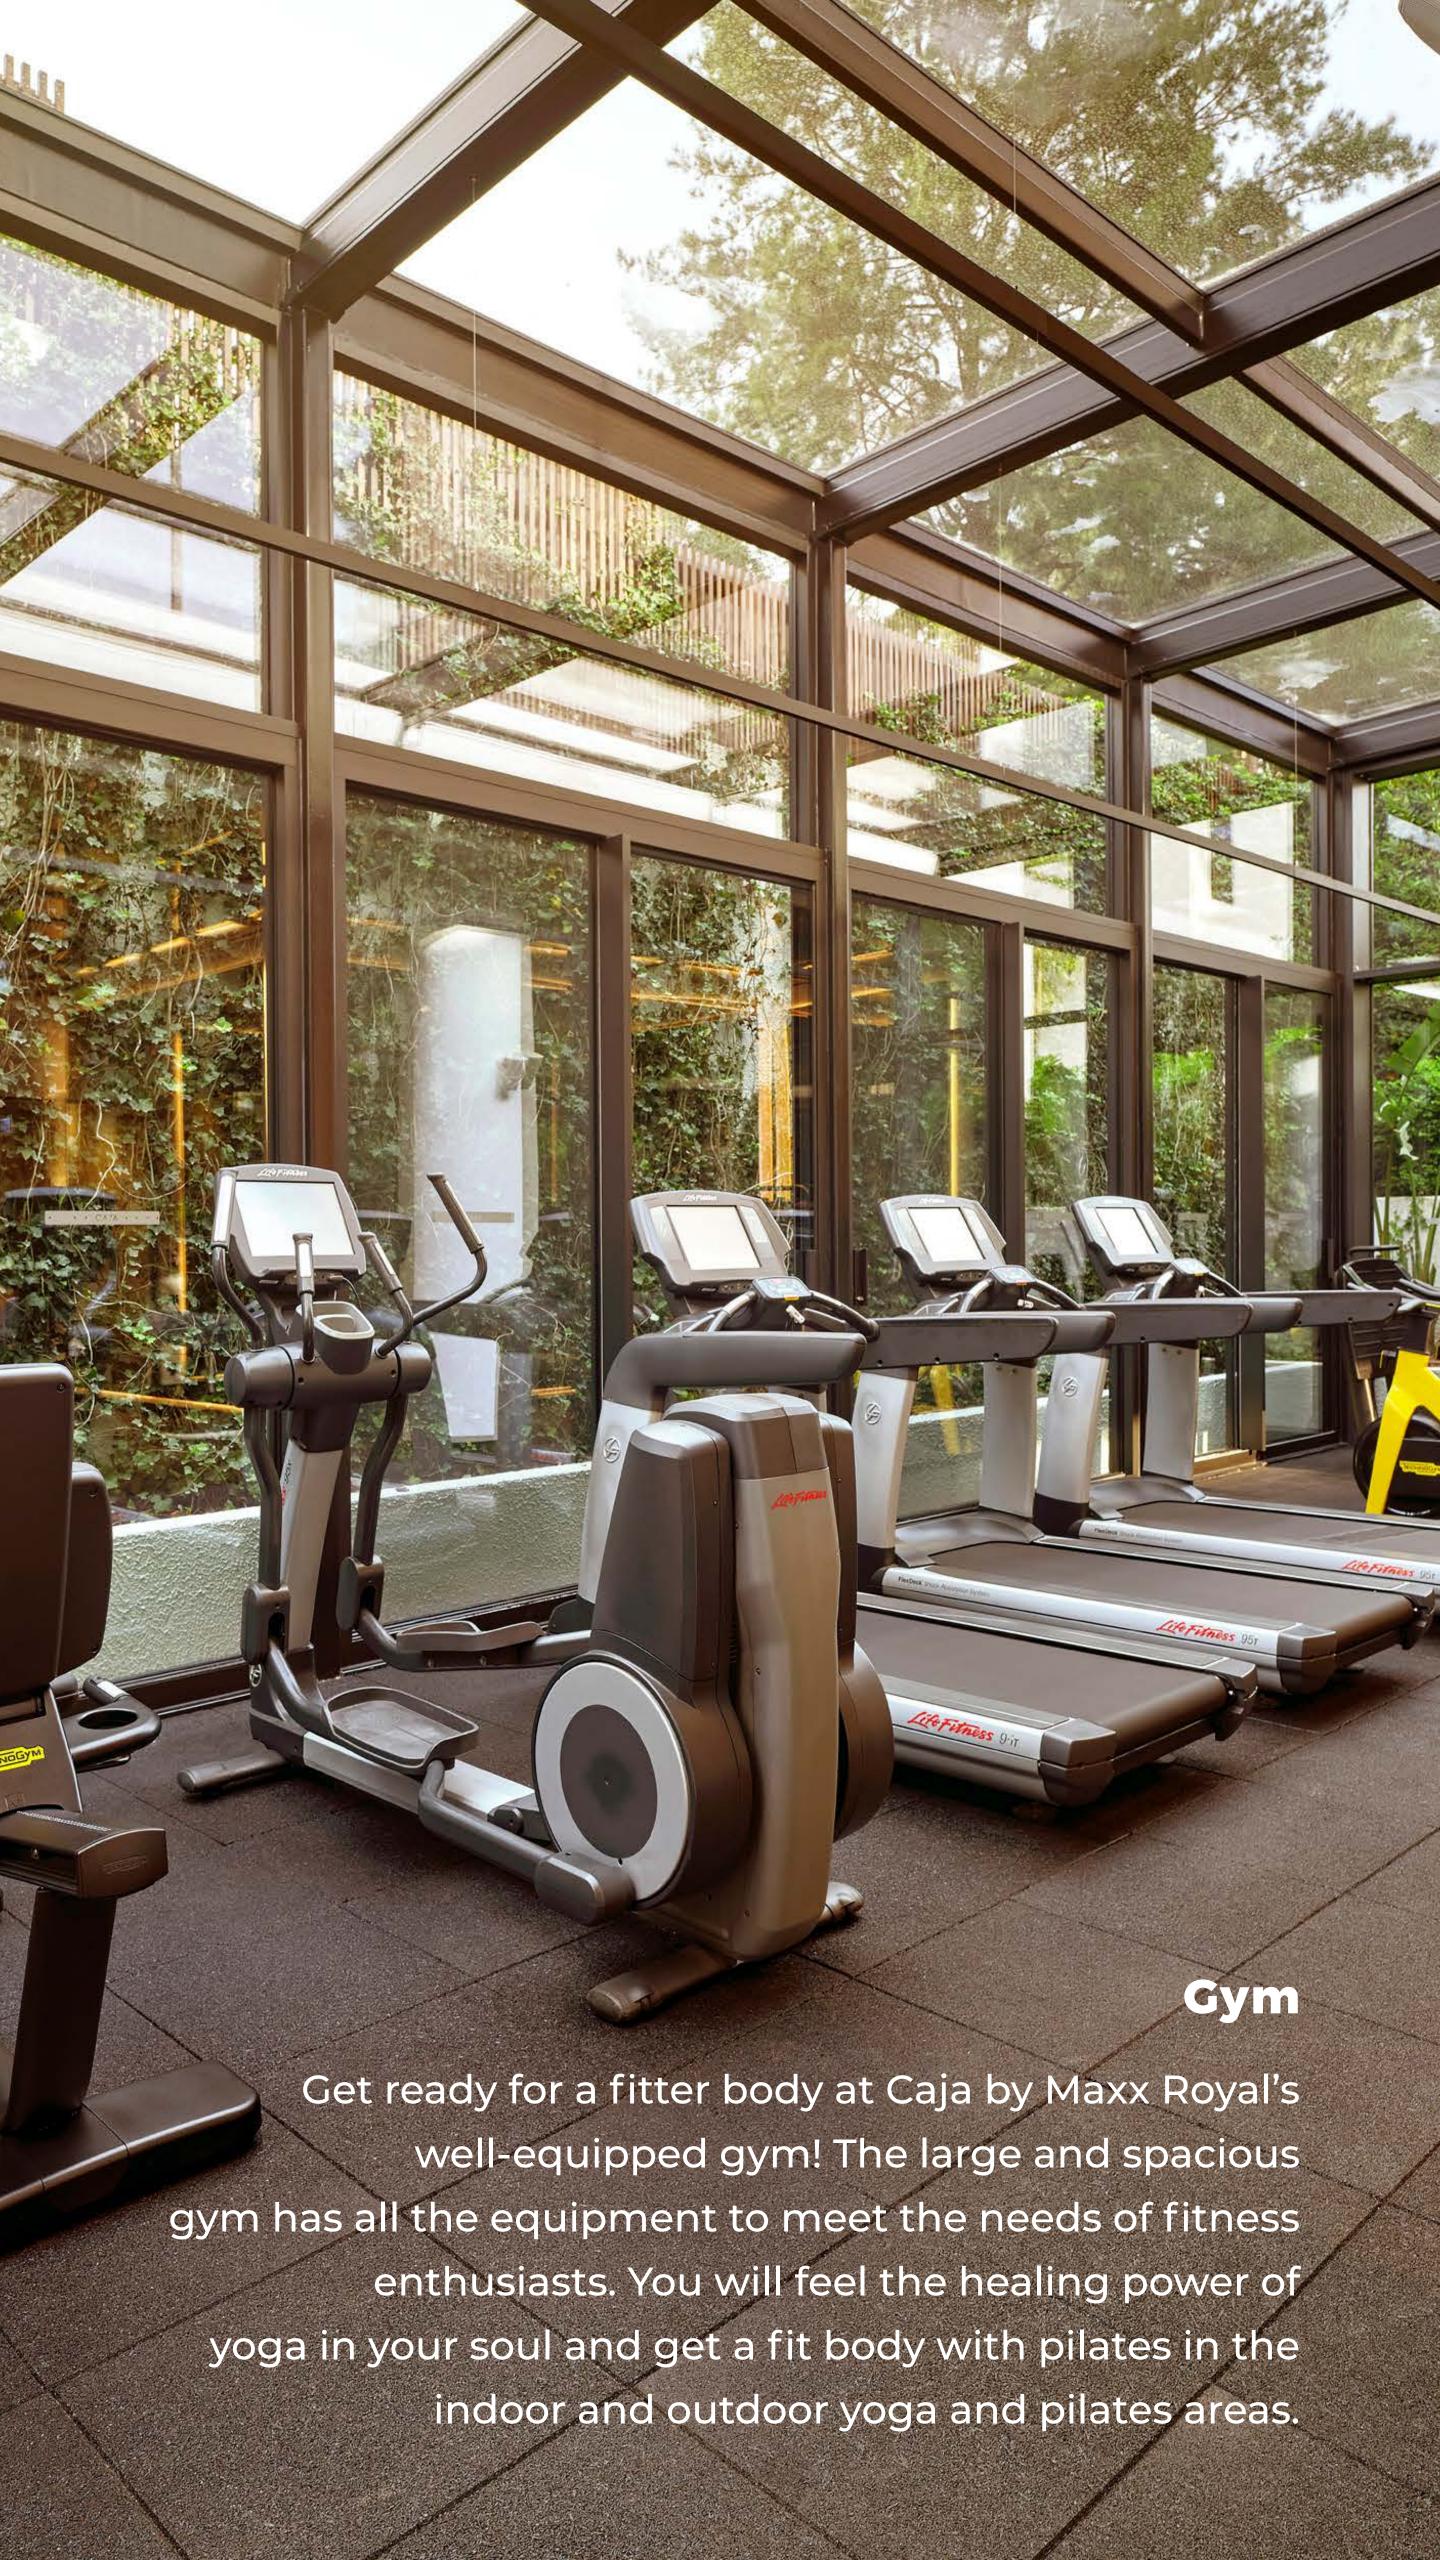

# **Cherish Every Moment in Comfortable Spaces**

You will feel the exclusivity of Maxx Royal in every corner of Caja by Maxx Royal. At Caja by Maxx Royal, which boasts gym, cinema, playgrounds, working space and bar, you can experience nostalgic moments in the outdoor cinema along with amazing films and head to the pilates room for a fitter body. Furthermore, you can have lots of fun at the Youth Centre with table tennis, PlayStation, billiards etc. Caja by Maxx Royal, where every detail is thought of selectively for your comfort, offers a private buggy service for villas and features a Coffee Corner, which is a quiet and peaceful working environment for remote workers.