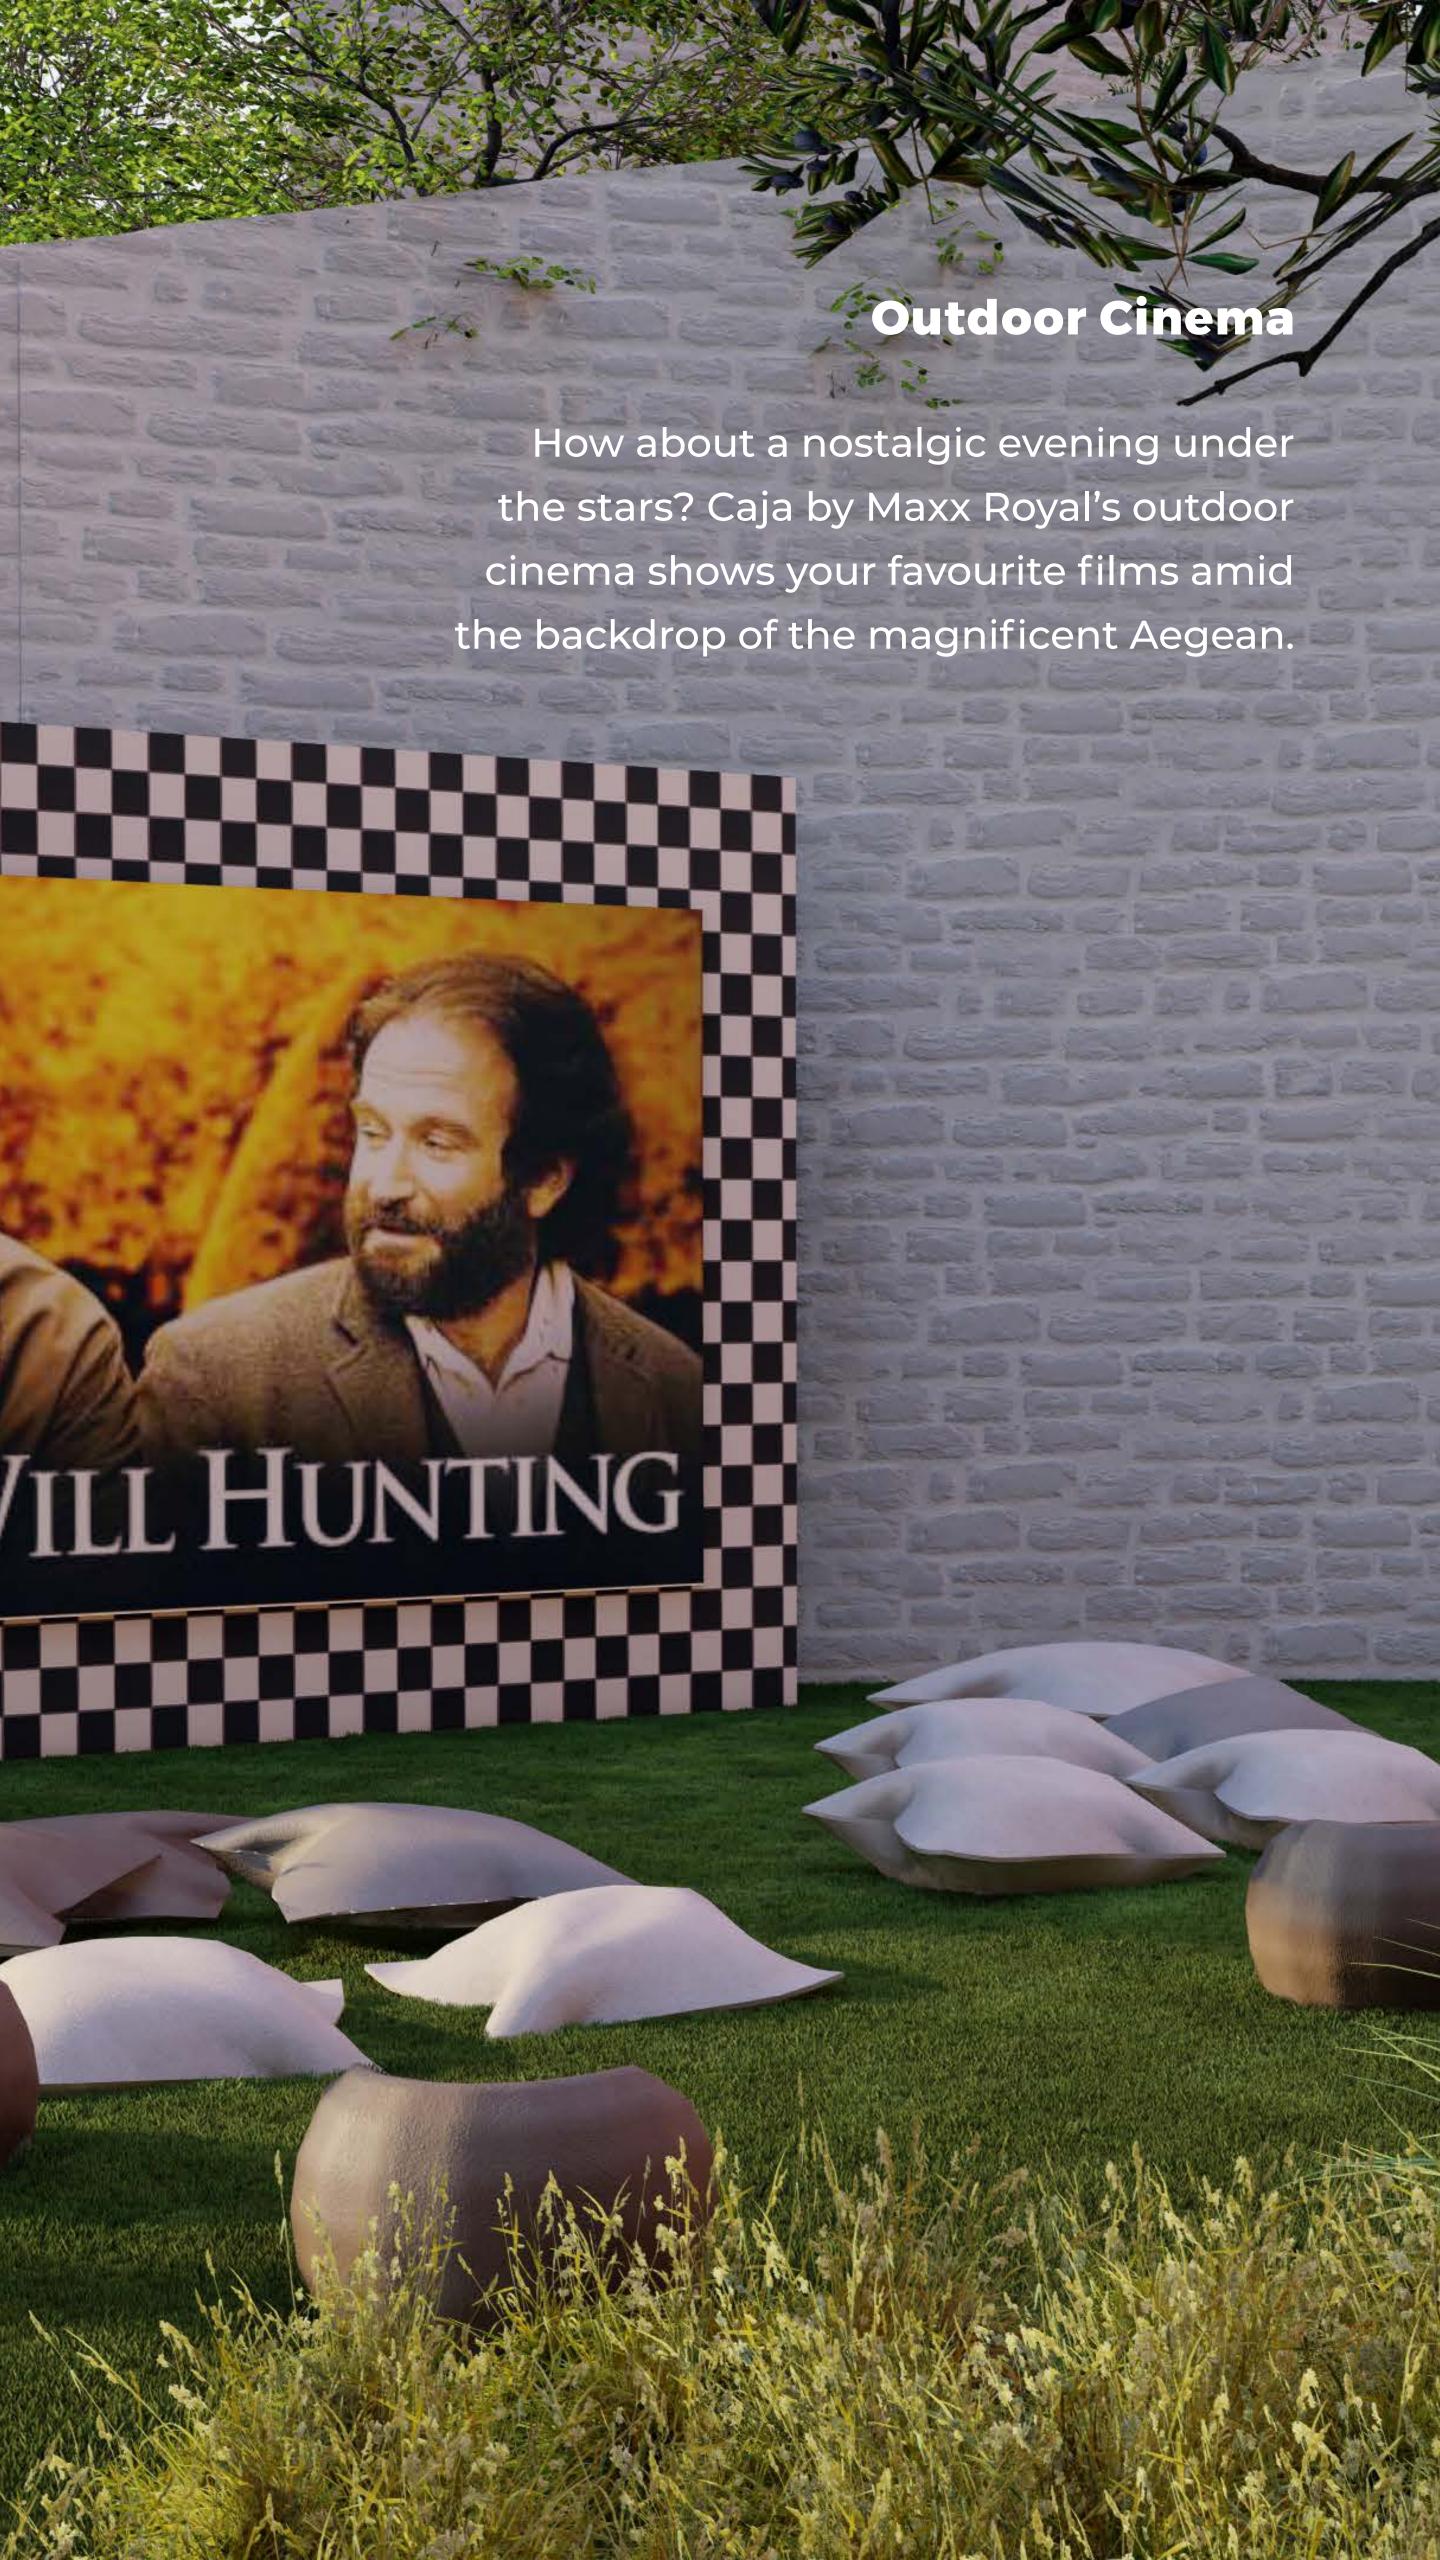

# **Cherish Every Moment in Comfortable Spaces**

You will feel the exclusivity of Maxx Royal in every corner of Caja by Maxx Royal. At Caja by Maxx Royal, which boasts gym, cinema, playgrounds, working space and bar, you can experience nostalgic moments in the outdoor cinema along with amazing films and head to the pilates room for a fitter body. Furthermore, you can have lots of fun at the Youth Centre with table tennis, PlayStation, billiards etc. Caja by Maxx Royal, where every detail is thought of selectively for your comfort, offers a private buggy service for villas and features a Coffee Corner, which is a quiet and peaceful working environment for remote workers.