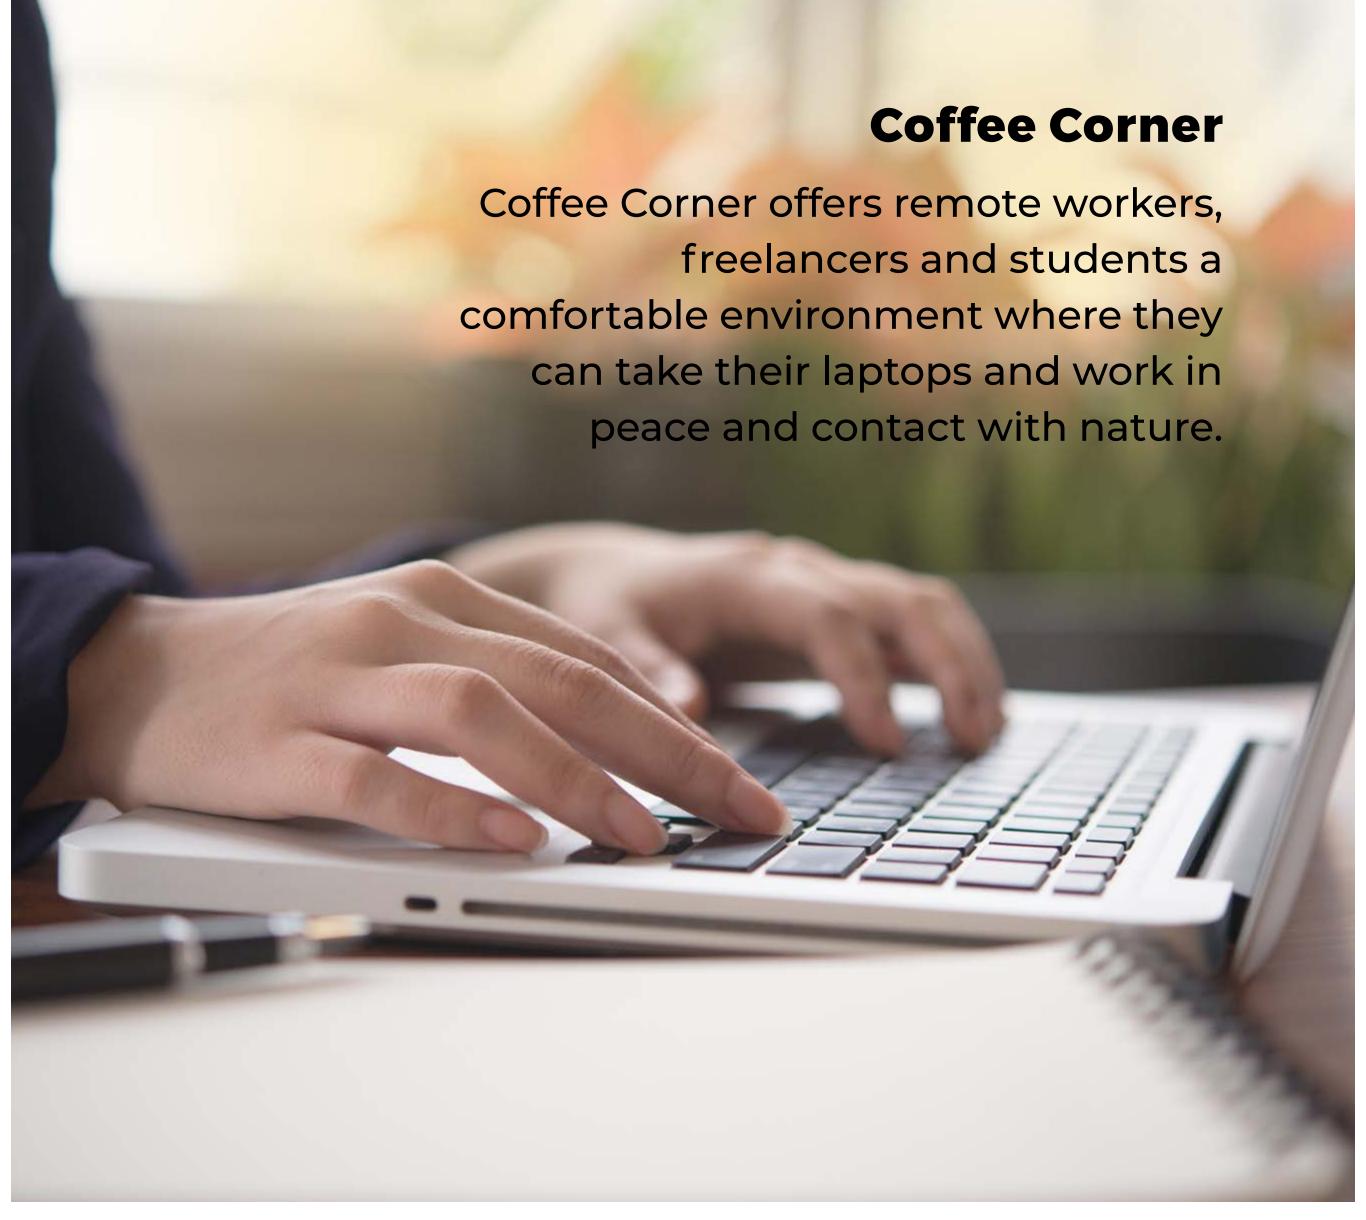

# **Cherish Every Moment in Comfortable Spaces**

You will feel the exclusivity of Maxx Royal in every corner of Caja by Maxx Royal. At Caja by Maxx Royal, which boasts gym, cinema, playgrounds, working space and bar, you can experience nostalgic moments in the outdoor cinema along with amazing films and head to the pilates room for a fitter body. Furthermore, you can have lots of fun at the Youth Centre with table tennis, PlayStation, billiards etc. Caja by Maxx Royal, where every detail is thought of selectively for your comfort, offers a private buggy service for villas and features a Coffee Corner, which is a quiet and peaceful working environment for remote workers.