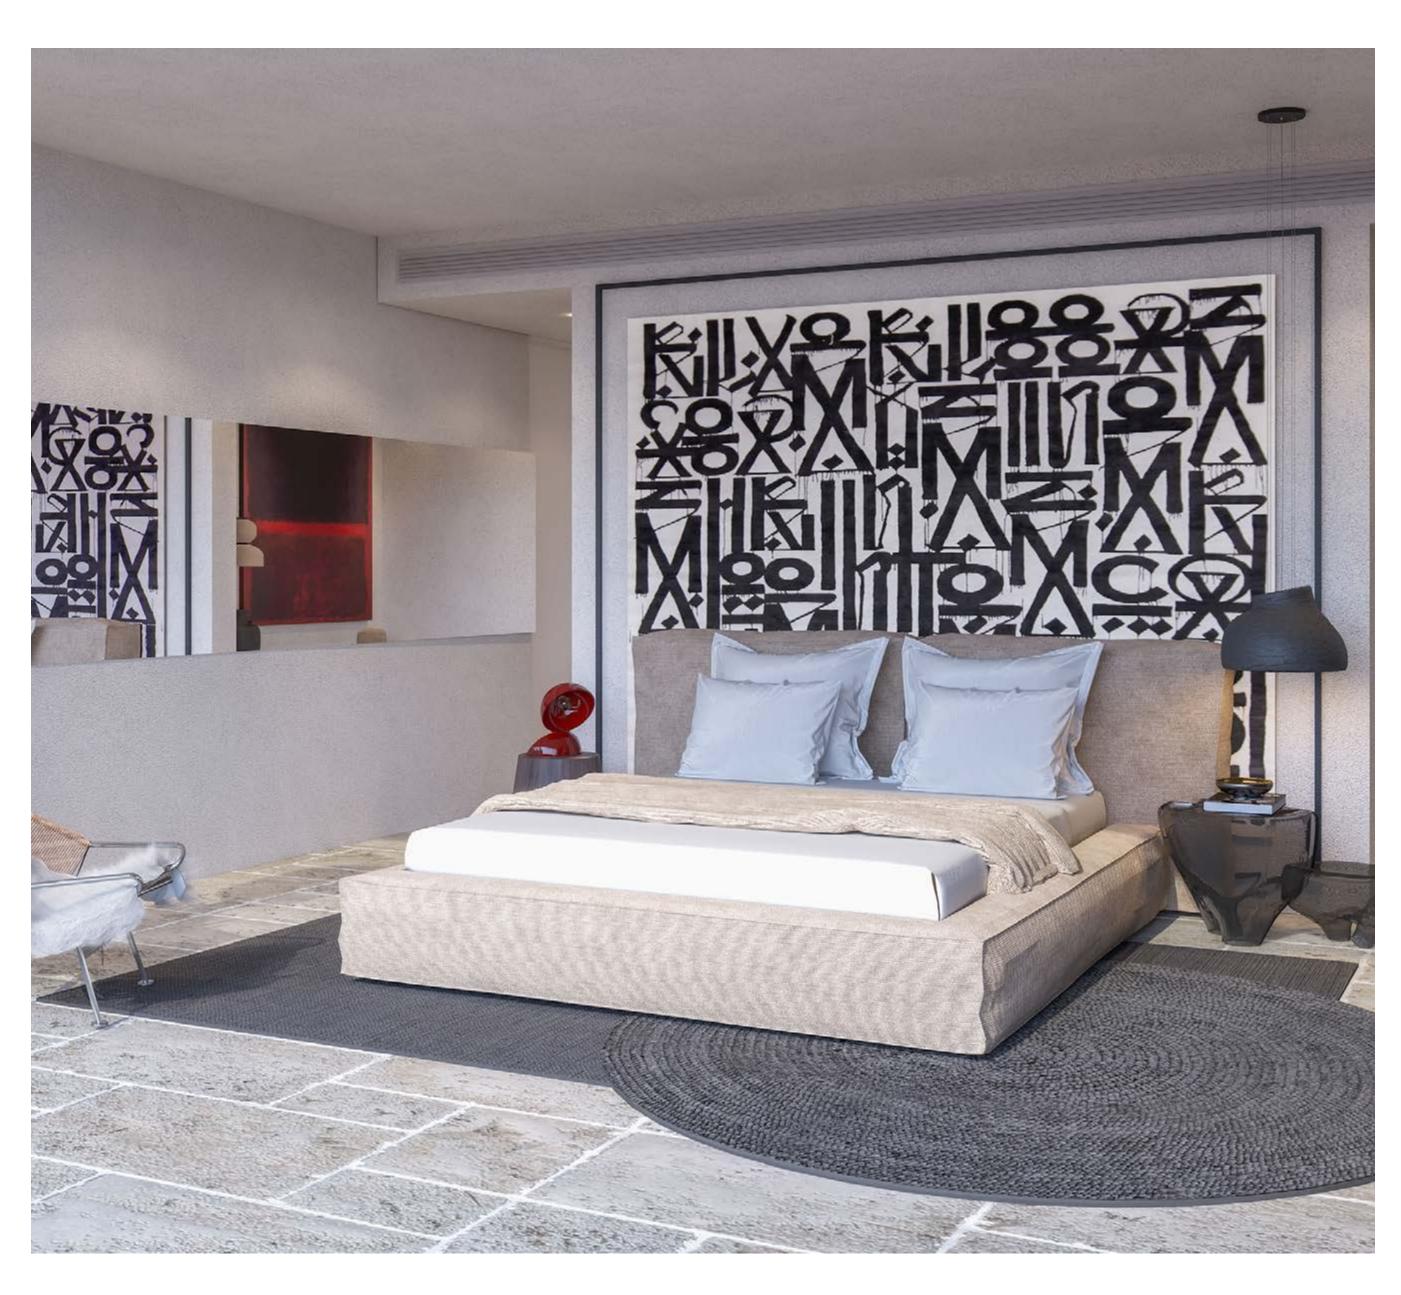

#### Modern Villas with a Touch of Luxe

Enjoy the luxury villas, all of which offer amazing sea views, and the charm of Bodrum at any time of the year at Caja by Maxx Royal that is nestled in the most beautiful corner of Hebil Bay. Magnificent villas with a view that brings the Aegean Sea to your home, a refreshing design with high ceilings, large windows that allow you to wake up to the Bodrum's sun in the morning, and a private garden and pool will host your unforgettable moments. The villas, which combine natural materials with state-of-the-art technology, offer you an impeccable experience all year round thanks to the balconies and terraces where you can soak up the enchanting atmosphere, the kitchen seamlessly integrated into the living room and the underfloor heating system. Offering a spacious and refreshing living space with an elegant design, the villas boast a kitchen that consists of two separate areas, one equipped for presentation with luxury household appliances from Gaggenau and the other for preparation and cooking with appliances from Siemens. All details are carefully thought out to make you feel at home in a picturesque setting where from your villa, exceptional views can be seen of the luxurious nature of the Bodrum peninsula.

Aesthetic yet comfortable villas are presented with enchanting interiors, where you will feel the luxury at first sight, and various options for a perfect experience. You can revel in a privileged world by buying the villas that bear the signature of the Architect Han Tümertekin amidst olive trees.