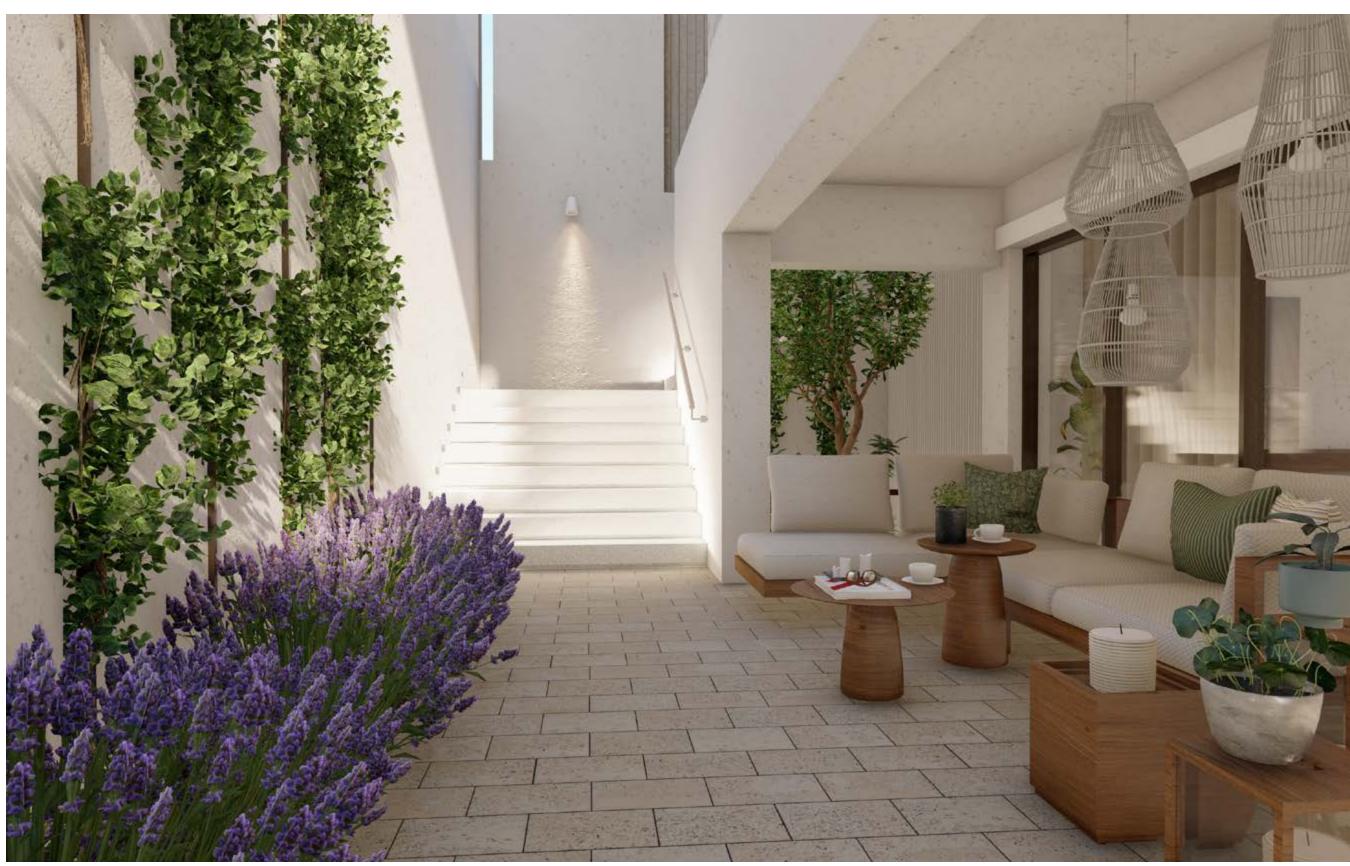

#### Modern Villas with a Touch of Luxe

Enjoy the luxury villas, all of which offer amazing sea views, and the charm of Bodrum at any time of the year at Caja by Maxx Royal that is nestled in the most beautiful corner of Hebil Bay. Magnificent villas with a view that brings the Aegean Sea to your home, a refreshing design with high ceilings, large windows that allow you to wake up to the Bodrum's sun in the morning, and a private garden and pool will host your unforgettable moments. The villas, which combine natural materials with state-of-the-art technology, offer you an impeccable experience all year round thanks to the balconies and terraces where you can soak up the enchanting atmosphere, the kitchen seamlessly integrated into the living room and the underfloor heating system. Offering a spacious and refreshing living space with an elegant design, the villas boast a kitchen that consists of two separate areas, one equipped for presentation with luxury household appliances from Gaggenau and the other for preparation and cooking with appliances from Siemens. All details are carefully thought out to make you feel at home in a picturesque setting where from your villa, exceptional views can be seen of the luxurious nature of the Bodrum peninsula.

# **Cherish Every Moment in Comfortable Spaces**

You will feel the exclusivity of Maxx Royal in every corner of Caja by Maxx Royal. At Caja by Maxx Royal, which boasts gym, cinema, playgrounds, working space and bar, you can experience nostalgic moments in the outdoor cinema along with amazing films and head to the pilates room for a fitter body. Furthermore, you can have lots of fun at the Youth Centre with table tennis, PlayStation, billiards etc. Caja by Maxx Royal, where every detail is thought of selectively for your comfort, offers a private buggy service for villas and features a Coffee Corner, which is a quiet and peaceful working environment for remote workers.