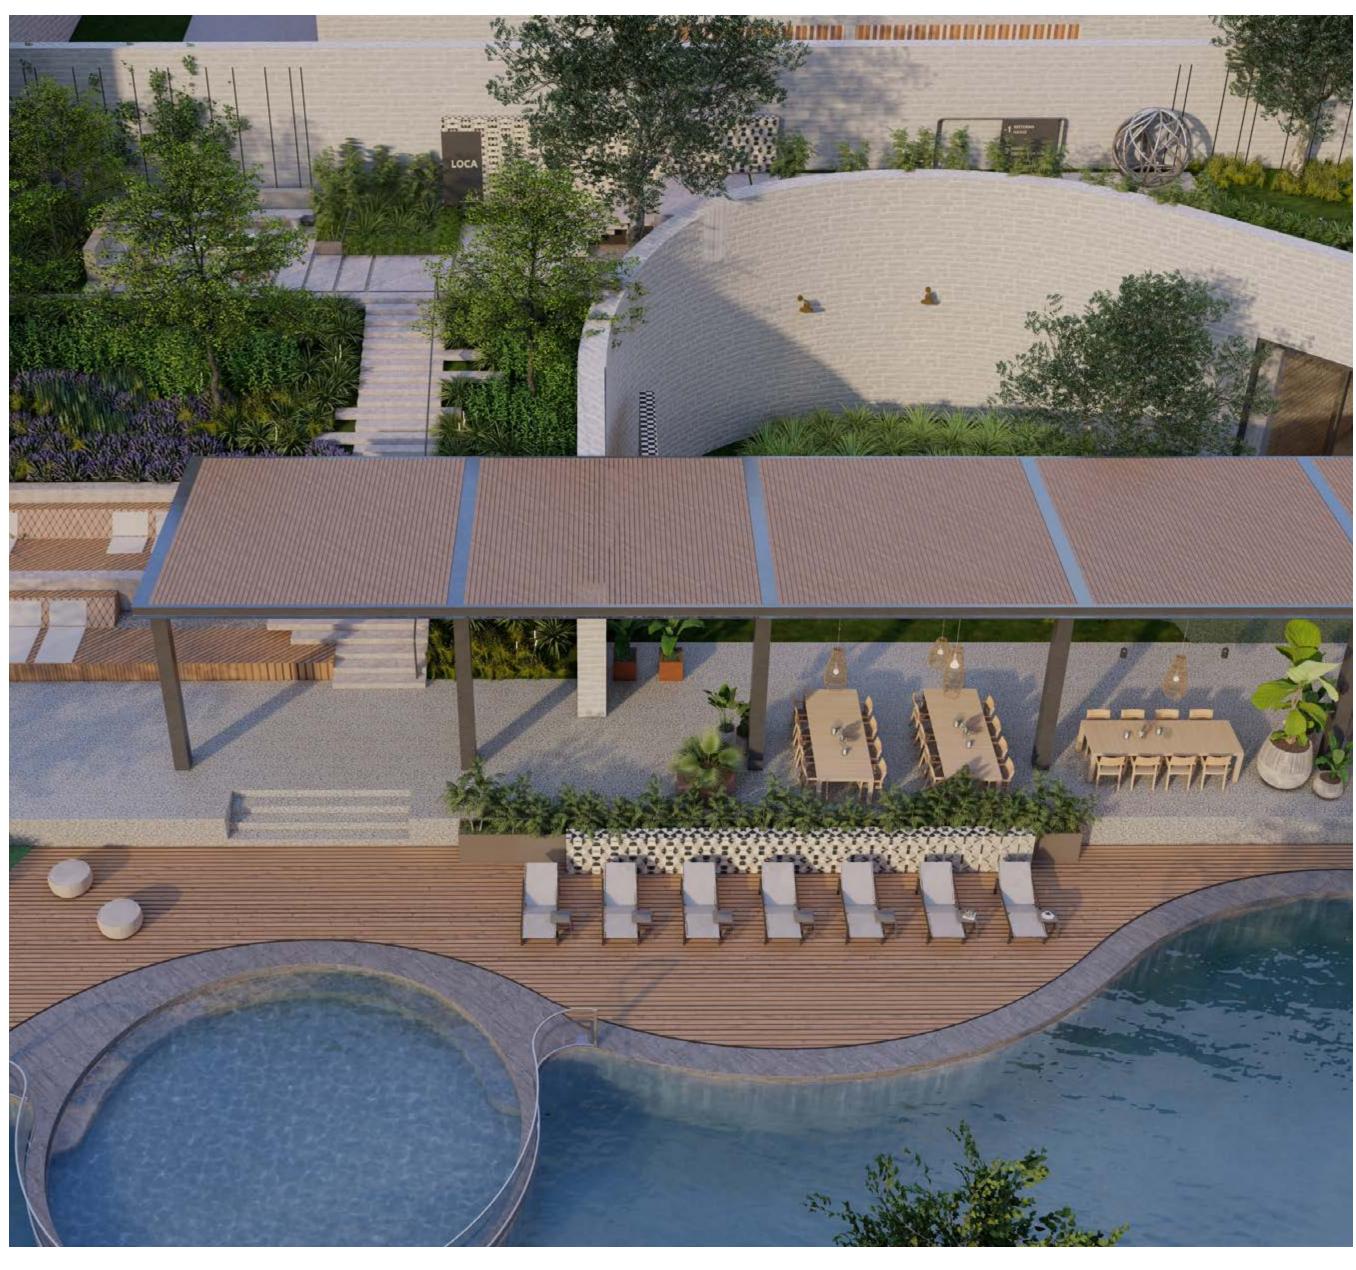

Enjoy the peace, comfort and fun together in Hebil Bay, one of the most exquisite places in Bodrum where a lush nature embraces the crystal-clear waters. Caja by Maxx Royal is distinguished by its beachfront location and offers unique experiences with its 22 sleekly designed residences and gorgeous villas, all with sea views. Crowning the enchanting beauty of its location with an excellent quality of service, Caja by Maxx Royal promises an exclusive world with a magnificent beach where you can bask in the sun, an outdoor pool, restaurants with delicious flavours, a well-equipped gym, SPA and many other privileged services. In addition, a wide range of facilities awaits you at Caja by Maxx Royal, from the Coffee Corner, which offers a pleasant working environment, to eateries where you can embark on a delicious culinary journey.

Restaurant & Bar ravishingly communes with the pool and serves villa owners throughout the four seasons. Get ready for a unique culinary journey with its indoor and outdoor spaces, rich menu and perfect presentations.