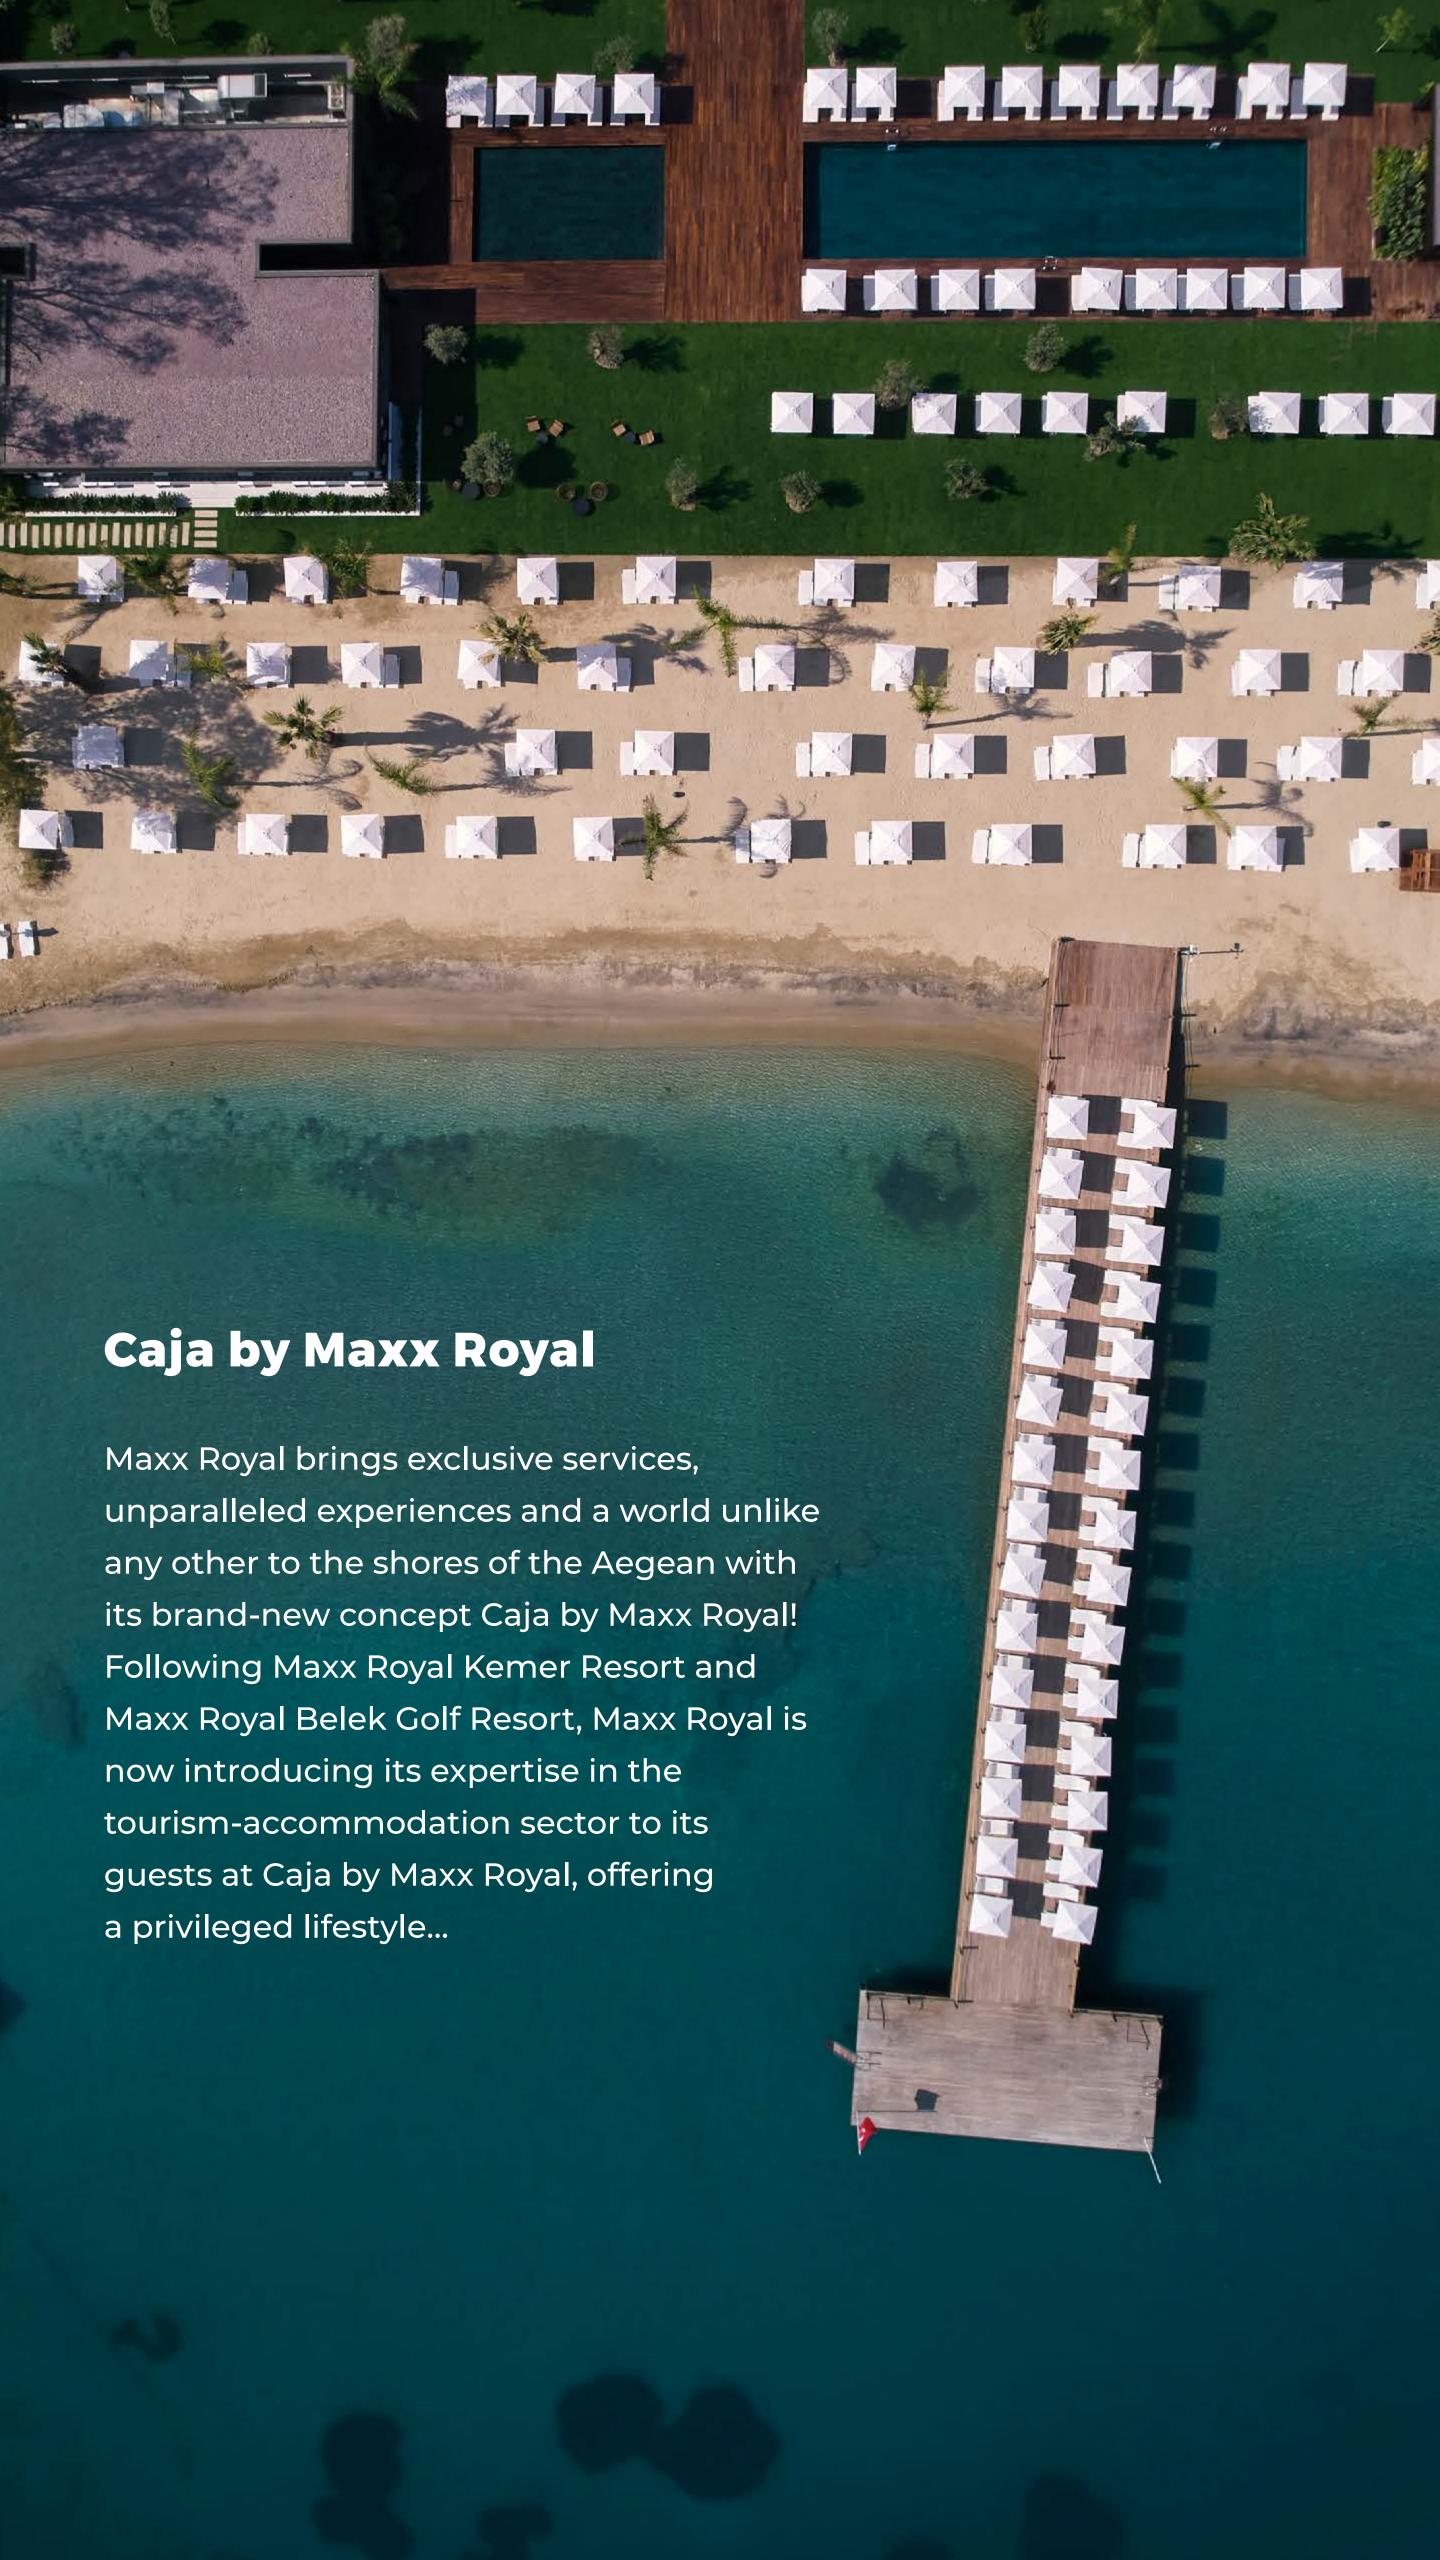

# Are you ready to meet the privileged world of Caja by Maxx Royal?

Experience the height of exclusivity and luxury at Caja by Maxx Royal set in the breath-taking atmosphere of Bodrum's Hebil Bay!

Offering unique accommodation and tailor-made services at Maxx Royal Belek Golf Resort and Maxx Royal Kemer Resort, Maxx Royal now brings its distinguished world of ultimate luxury and refined elegance to a brand new concept: Caja by Maxx Royal!

Enjoy the peace, comfort and fun together in Hebil Bay, one of the most exquisite places in Bodrum where a lush nature embraces the crystal-clear waters. Caja by Maxx Royal is distinguished by its beachfront location and offers unique experiences with its 22 sleekly designed residences and gorgeous villas, all with sea views. Crowning the enchanting beauty of its location with an excellent quality of service, Caja by Maxx Royal promises an exclusive world with a magnificent beach where you can bask in the sun, an outdoor pool, restaurants with delicious flavours, a well-equipped gym, SPA and many other privileged services. In addition, a wide range of facilities awaits you at Caja by Maxx Royal, from the Coffee Corner, which offers a pleasant working environment, to eateries where you can embark on a delicious culinary journey.