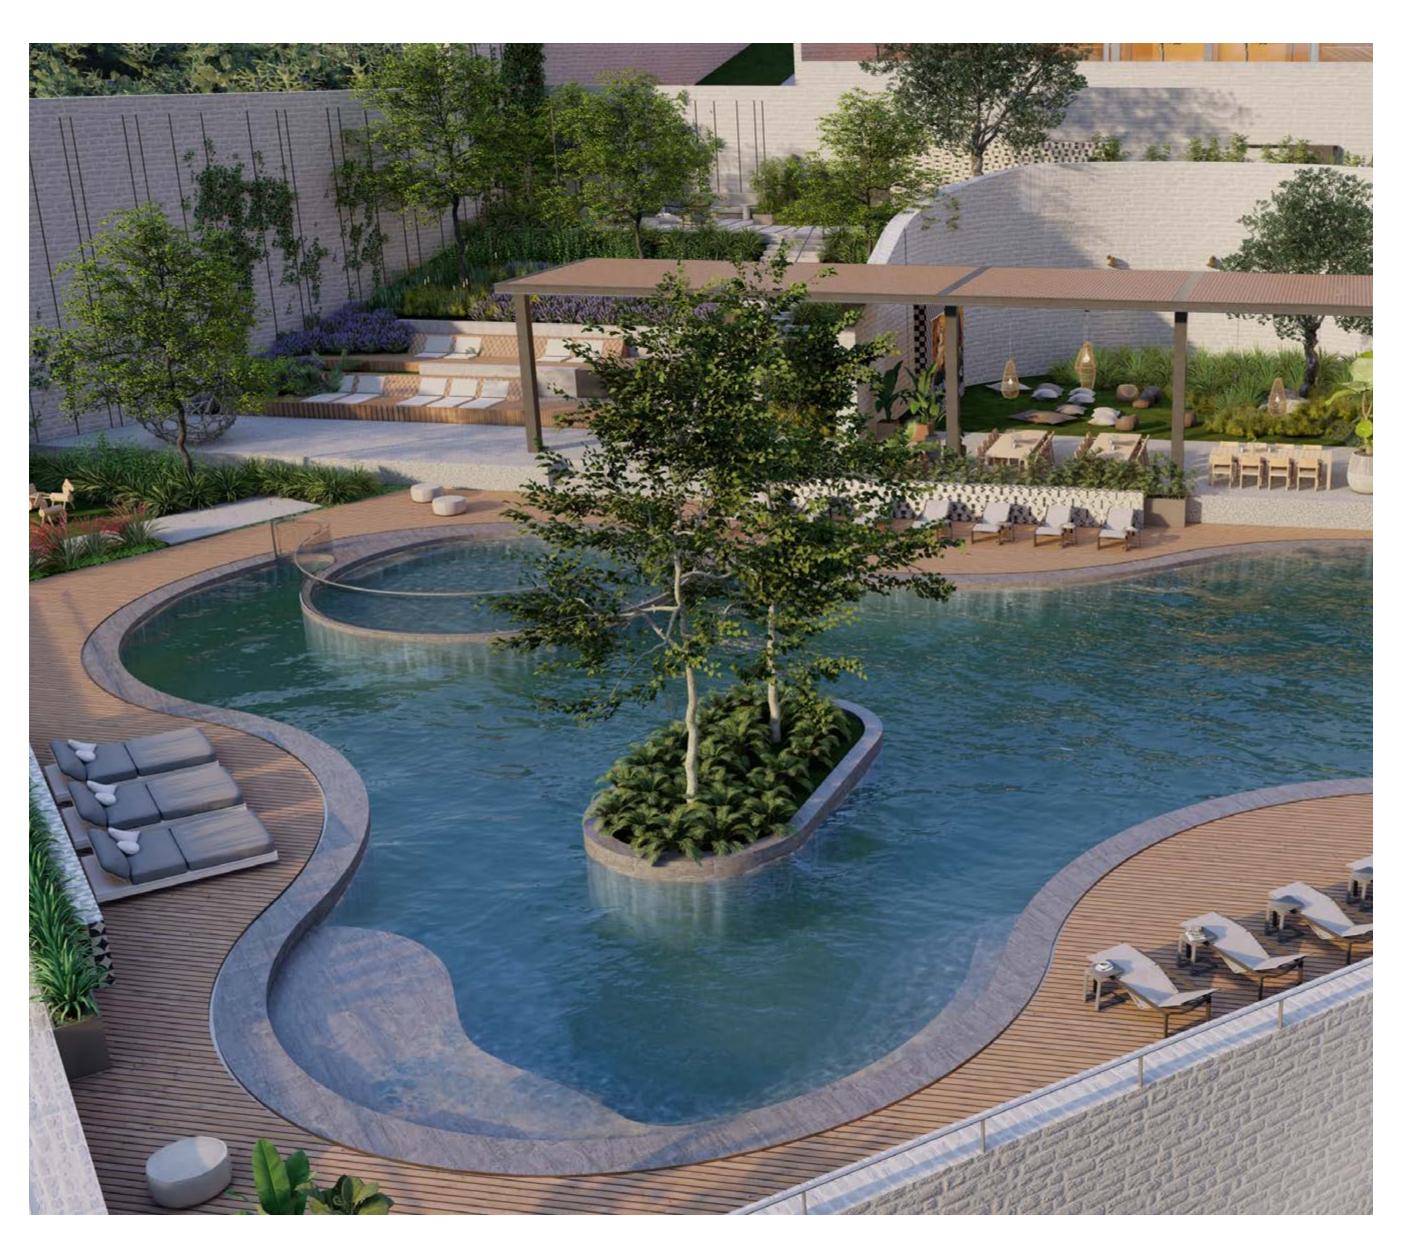

Enjoy the peace, comfort and fun together in Hebil Bay, one of the most exquisite places in Bodrum where a lush nature embraces the crystal-clear waters. Caja by Maxx Royal is distinguished by its beachfront location and offers unique experiences with its 22 sleekly designed residences and gorgeous villas, all with sea views. Crowning the enchanting beauty of its location with an excellent quality of service, Caja by Maxx Royal promises an exclusive world with a magnificent beach where you can bask in the sun, an outdoor pool, restaurants with delicious flavours, a well-equipped gym, SPA and many other privileged services. In addition, a wide range of facilities awaits you at Caja by Maxx Royal, from the Coffee Corner, which offers a pleasant working environment, to eateries where you can embark on a delicious culinary journey.