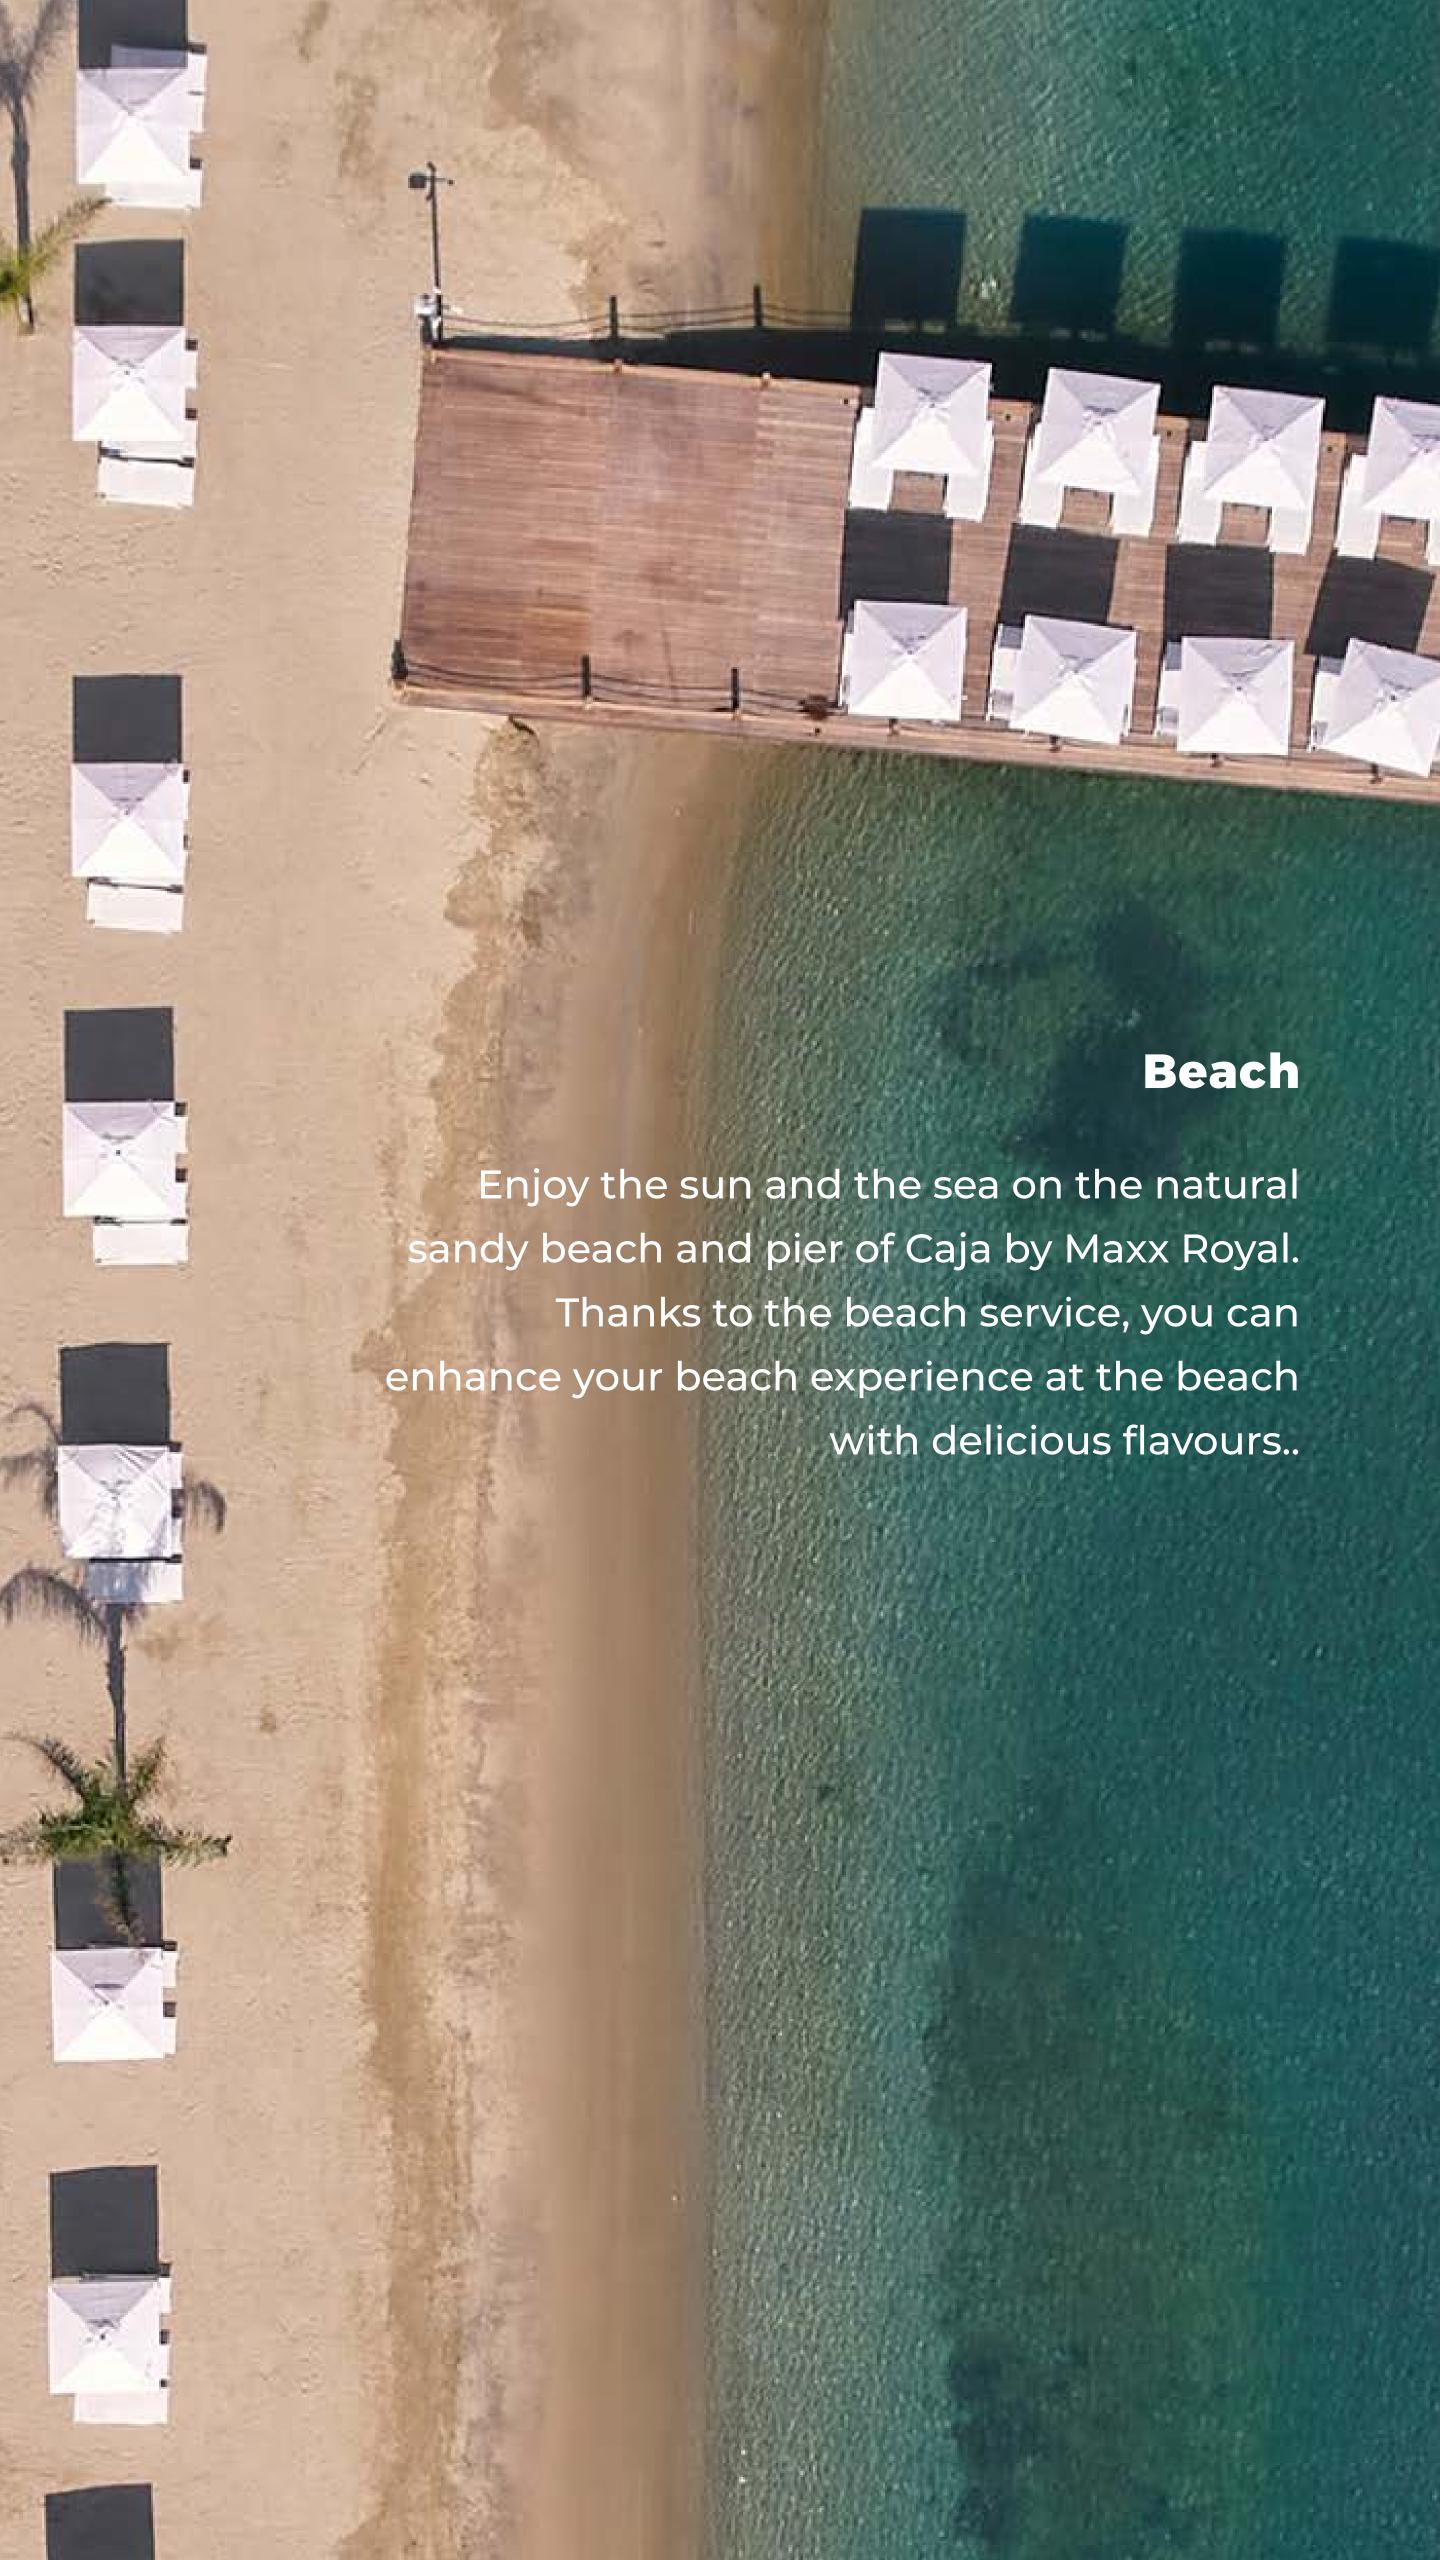

Enjoy the peace, comfort and fun together in Hebil Bay, one of the most exquisite places in Bodrum where a lush nature embraces the crystal-clear waters. Caja by Maxx Royal is distinguished by its beachfront location and offers unique experiences with its 22 sleekly designed residences and gorgeous villas, all with sea views. Crowning the enchanting beauty of its location with an excellent quality of service, Caja by Maxx Royal promises an exclusive world with a magnificent beach where you can bask in the sun, an outdoor pool, restaurants with delicious flavours, a well-equipped gym, SPA and many other privileged services. In addition, a wide range of facilities awaits you at Caja by Maxx Royal, from the Coffee Corner, which offers a pleasant working environment, to eateries where you can embark on a delicious culinary journey.

Bodrum is characterised by many places that appeal to all tastes, from world-renowned restaurants to marina and entertainment venues. Located 45 km from Bodrum/Milas Airport and 22 km from the centre of Bodrum, Caja by Maxx Royal awaits you for unique experiences in a place where blue and green come together perfectly.