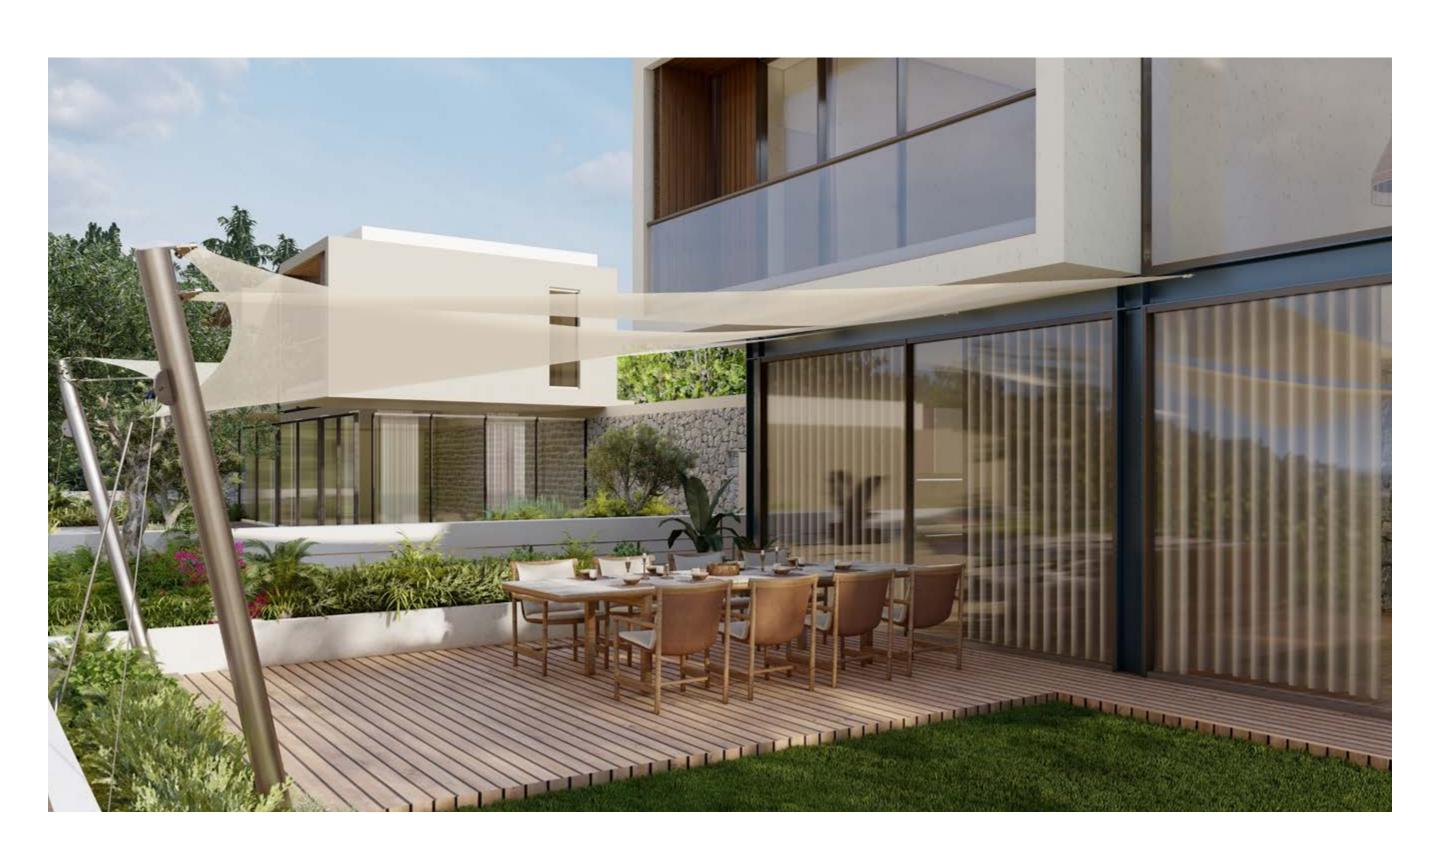

#### Modern Villas with a Touch of Luxe

Enjoy the luxury villas, all of which offer amazing sea views, and the charm of Bodrum at any time of the year at Caja by Maxx Royal that is nestled in the most beautiful corner of Hebil Bay. Magnificent villas with a view that brings the Aegean Sea to your home, a refreshing design with high ceilings, large windows that allow you to wake up to the Bodrum's sun in the morning, and a private garden and pool will host your unforgettable moments. The villas, which combine natural materials with state-of-the-art technology, offer you an impeccable experience all year round thanks to the balconies and terraces where you can soak up the enchanting atmosphere, the kitchen seamlessly integrated into the living room and the underfloor heating system. Offering a spacious and refreshing living space with an elegant design, the villas boast a kitchen that consists of two separate areas, one equipped for presentation with luxury household appliances from Gaggenau and the other for preparation and cooking with appliances from Siemens. All details are carefully thought out to make you feel at home in a picturesque setting where from your villa, exceptional views can be seen of the luxurious nature of the Bodrum peninsula.

# **Cherish Every Moment in Comfortable Spaces**

You will feel the exclusivity of Maxx Royal in every corner of Caja by Maxx Royal. At Caja by Maxx Royal, which boasts gym, cinema, playgrounds, working space and bar, you can experience nostalgic moments in the outdoor cinema along with amazing films and head to the pilates room for a fitter body. Furthermore, you can have lots of fun at the Youth Centre with table tennis, PlayStation, billiards etc. Caja by Maxx Royal, where every detail is thought of selectively for your comfort, offers a private buggy service for villas and features a Coffee Corner, which is a quiet and peaceful working environment for remote workers.