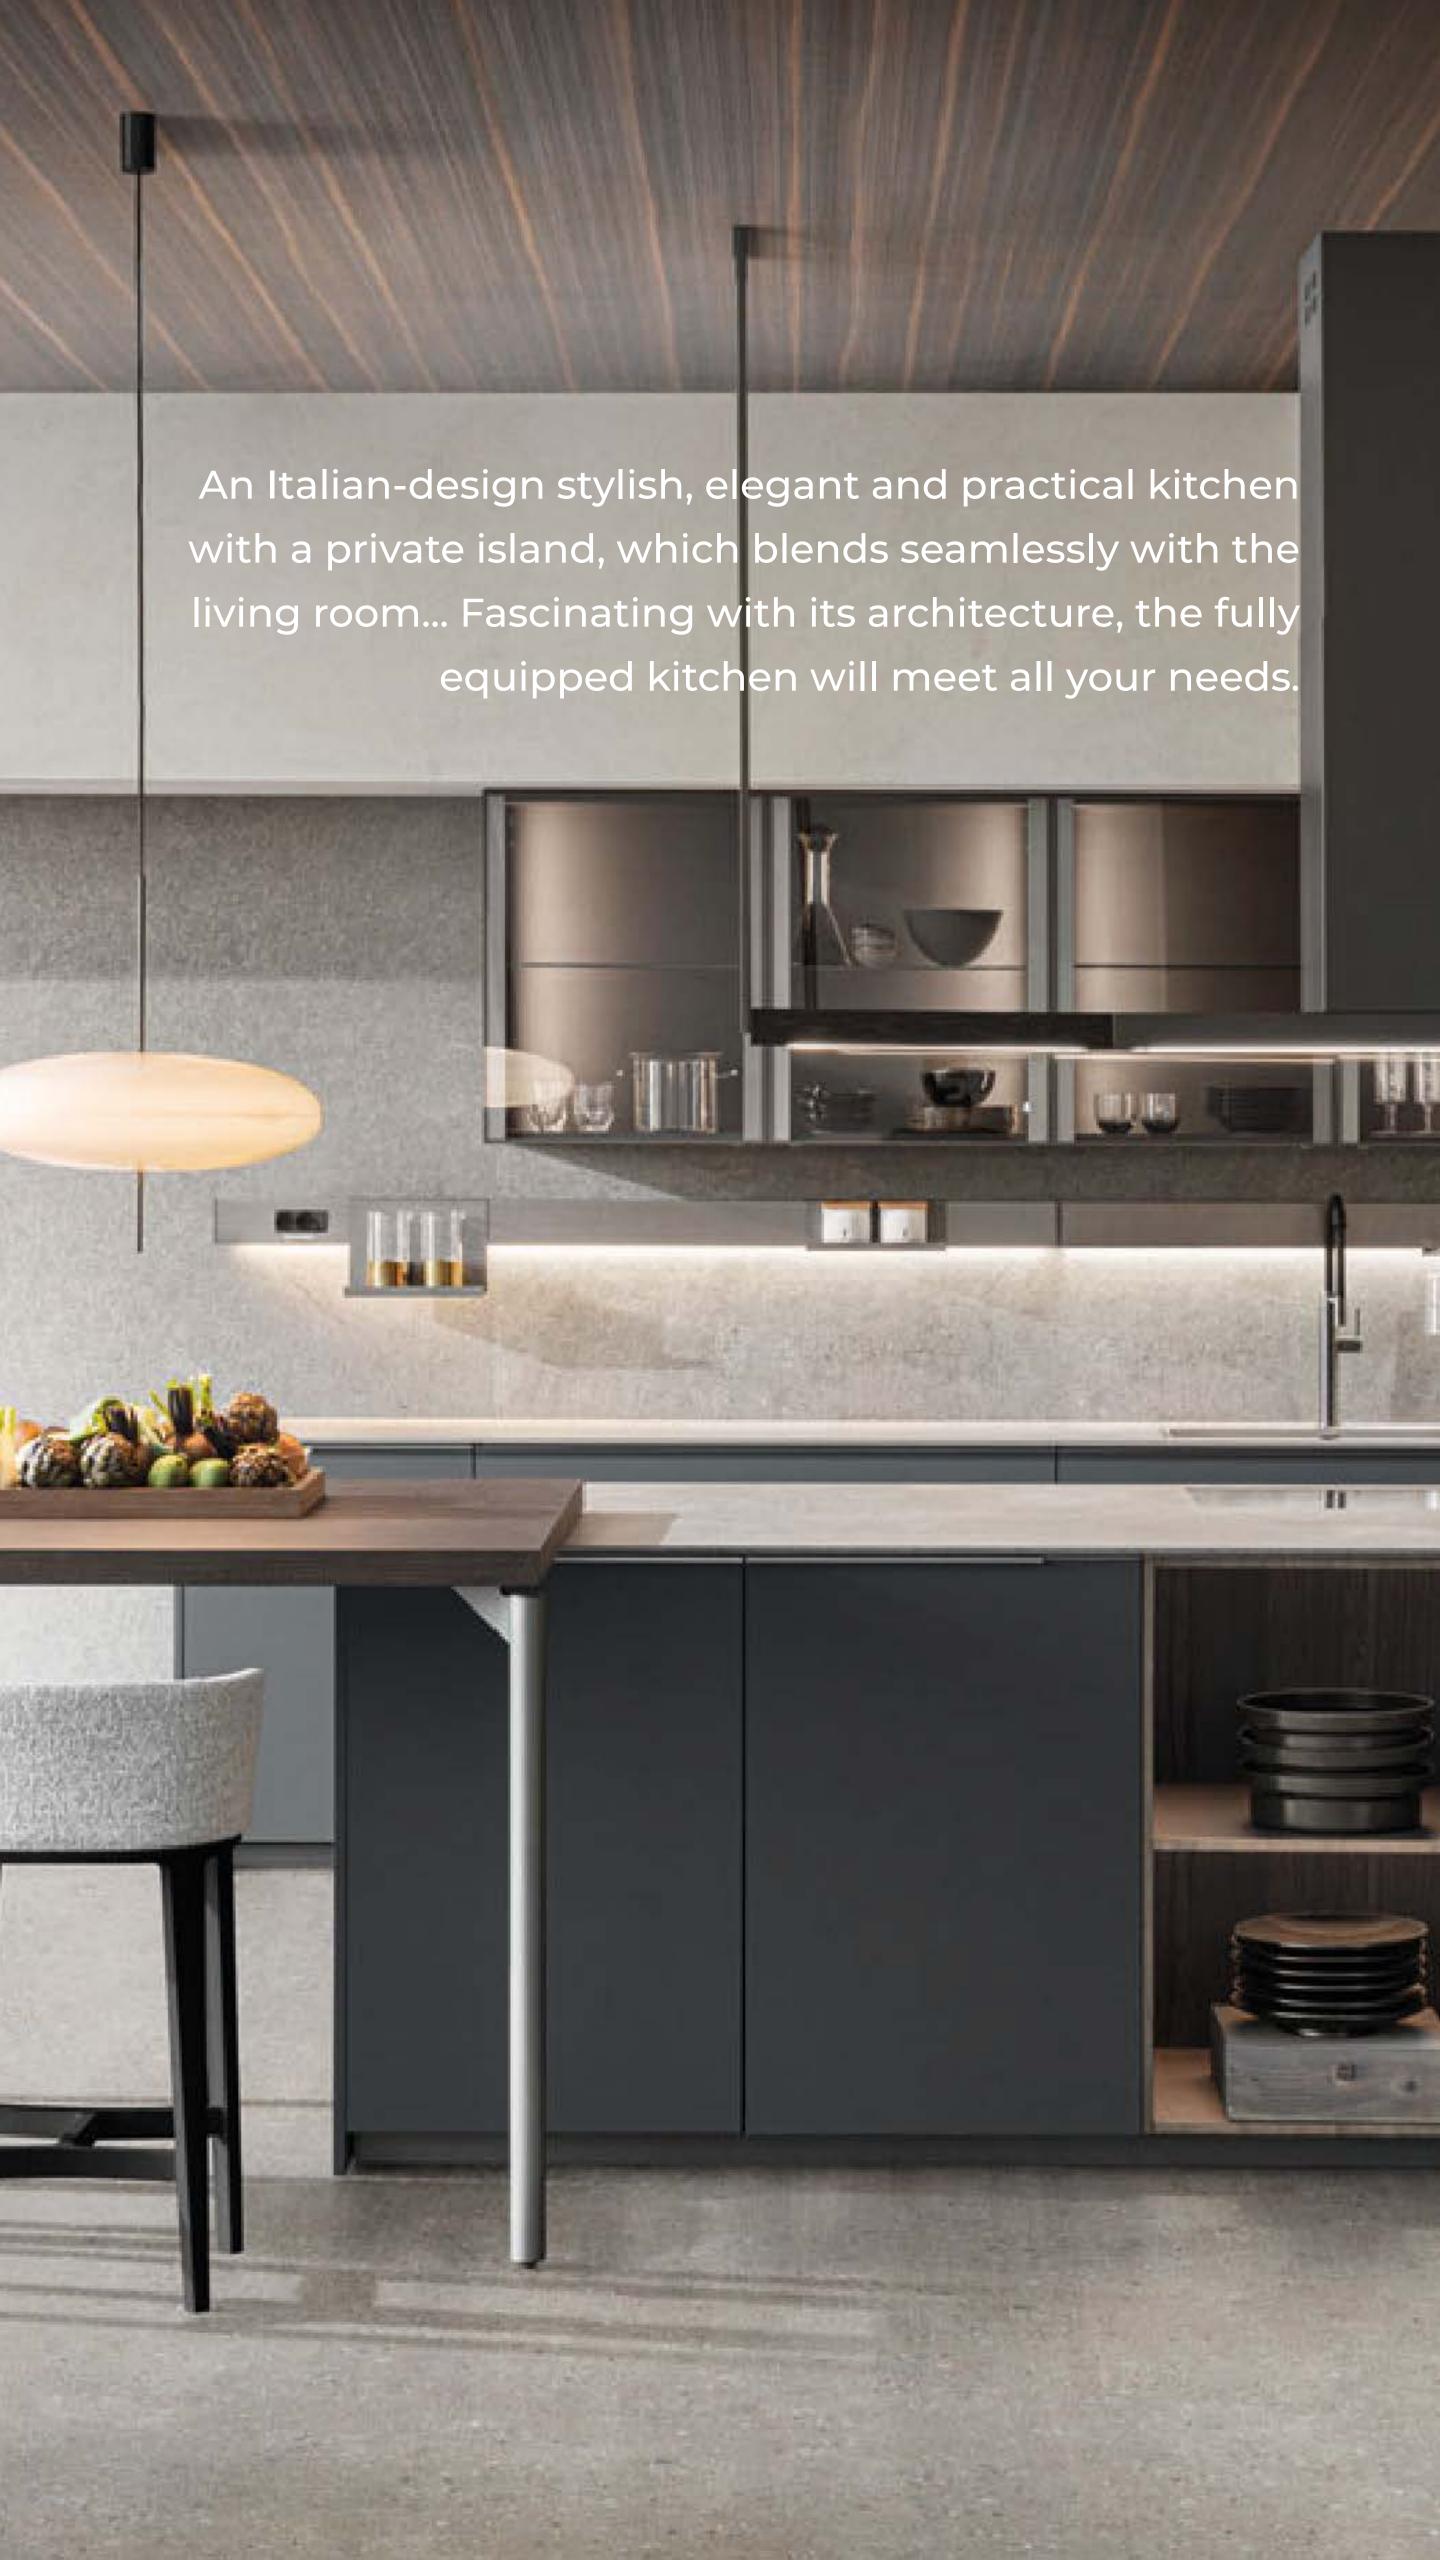

#### Modern Villas with a Touch of Luxe

Enjoy the luxury villas, all of which offer amazing sea views, and the charm of Bodrum at any time of the year at Caja by Maxx Royal that is nestled in the most beautiful corner of Hebil Bay. Magnificent villas with a view that brings the Aegean Sea to your home, a refreshing design with high ceilings, large windows that allow you to wake up to the Bodrum's sun in the morning, and a private garden and pool will host your unforgettable moments. The villas, which combine natural materials with state-of-the-art technology, offer you an impeccable experience all year round thanks to the balconies and terraces where you can soak up the enchanting atmosphere, the kitchen seamlessly integrated into the living room and the underfloor heating system. Offering a spacious and refreshing living space with an elegant design, the villas boast a kitchen that consists of two separate areas, one equipped for presentation with luxury household appliances from Gaggenau and the other for preparation and cooking with appliances from Siemens. All details are carefully thought out to make you feel at home in a picturesque setting where from your villa, exceptional views can be seen of the luxurious nature of the Bodrum peninsula.