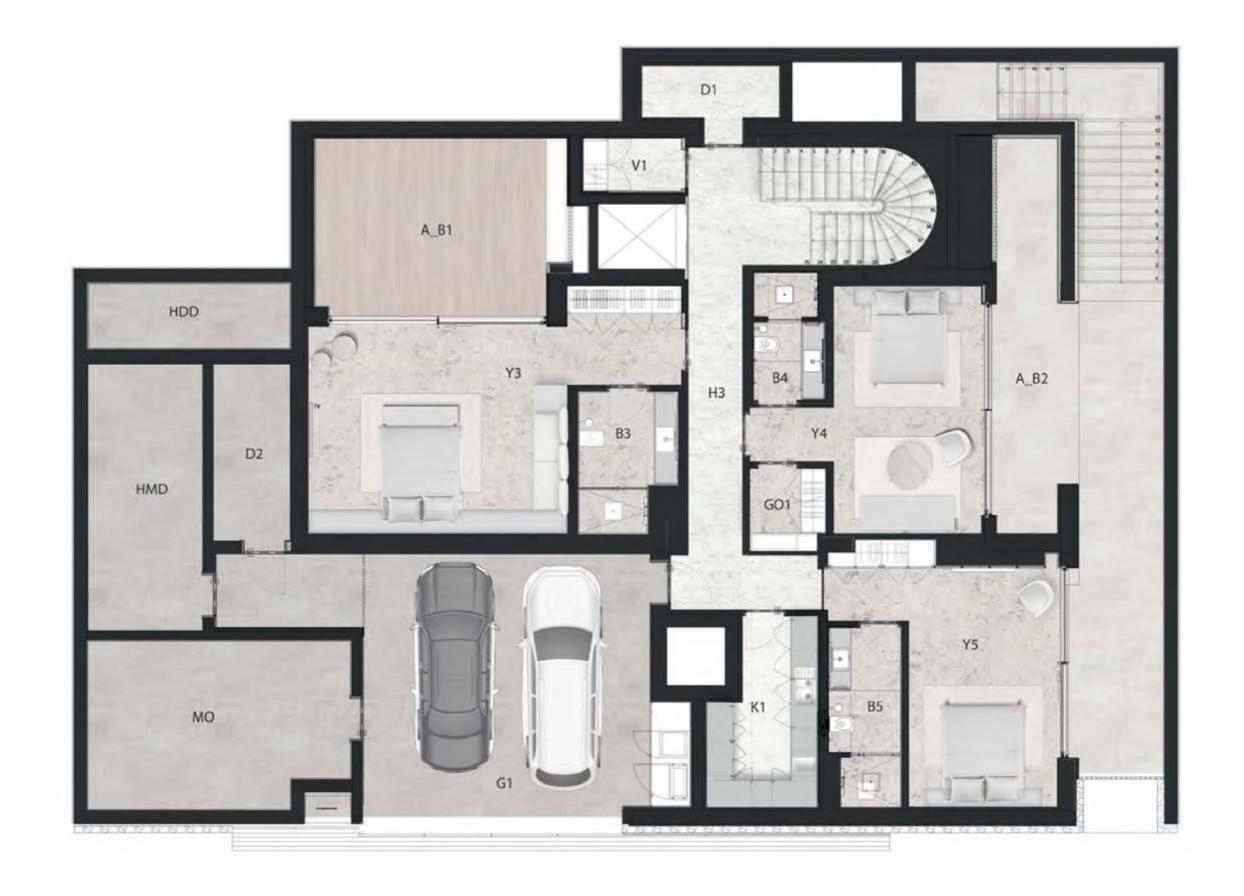

# **A-Type Villas**

Designed with a modern Aegean-inspired touch, A-Type Villas offer a unique atmosphere with their en-suite bedrooms, private terrace, balcony, large garden, wide and panoramic façade, spacious kitchen intertwined with the living room and much more. The perfect setting that harmoniously unites with nature and luxury in every corner, the natural stone design that elevates the atmosphere to the next level and many other privileges will make your every moment unforgettable. The 5+1 and 6+1 villas also have private garages.

| HDD<br>HMD<br>MO<br>D1                  | POOL STORAGE TANK POOL ENGINE ROOM MECHANICAL ROOM STORAGE ROOM         | 6.5 m <sup>2</sup><br>15.4 m <sup>2</sup><br>21.2 m <sup>2</sup><br>7 m <sup>2</sup>                                              |
|-----------------------------------------|-------------------------------------------------------------------------|-----------------------------------------------------------------------------------------------------------------------------------|
| D2                                      | STORAGE ROOM                                                            | 4 m <sup>2</sup>                                                                                                                  |
| G1                                      | GARAGE                                                                  | 46 m <sup>2</sup>                                                                                                                 |
| A_B1                                    | <b>COURTYARD-GARDEN</b>                                                 | 22 m <sup>2</sup>                                                                                                                 |
| A_B2                                    | <b>COURTYARD-GARDEN</b>                                                 | 12.5 m <sup>2</sup>                                                                                                               |
| Y3<br>B3<br>Y4<br>B4<br>GO1<br>Y5<br>B5 | BEDROOM<br>BATHROOM<br>BATHROOM<br>DRESSING ROOM<br>BEDROOM<br>BATHROOM | 32.5 m <sup>2</sup> 6.2 m <sup>2</sup> 21 m <sup>2</sup> 4.2 m <sup>2</sup> 3 m <sup>2</sup> 20 m <sup>2</sup> 5.9 m <sup>2</sup> |
| V1                                      | CLOAKROOM                                                               | 2.6 m <sup>2</sup>                                                                                                                |
| K1                                      | CELLAR                                                                  | 8.6 m <sup>2</sup>                                                                                                                |
| H3                                      | HALLWAY                                                                 | 17 m <sup>2</sup>                                                                                                                 |
|                                         |                                                                         |                                                                                                                                   |