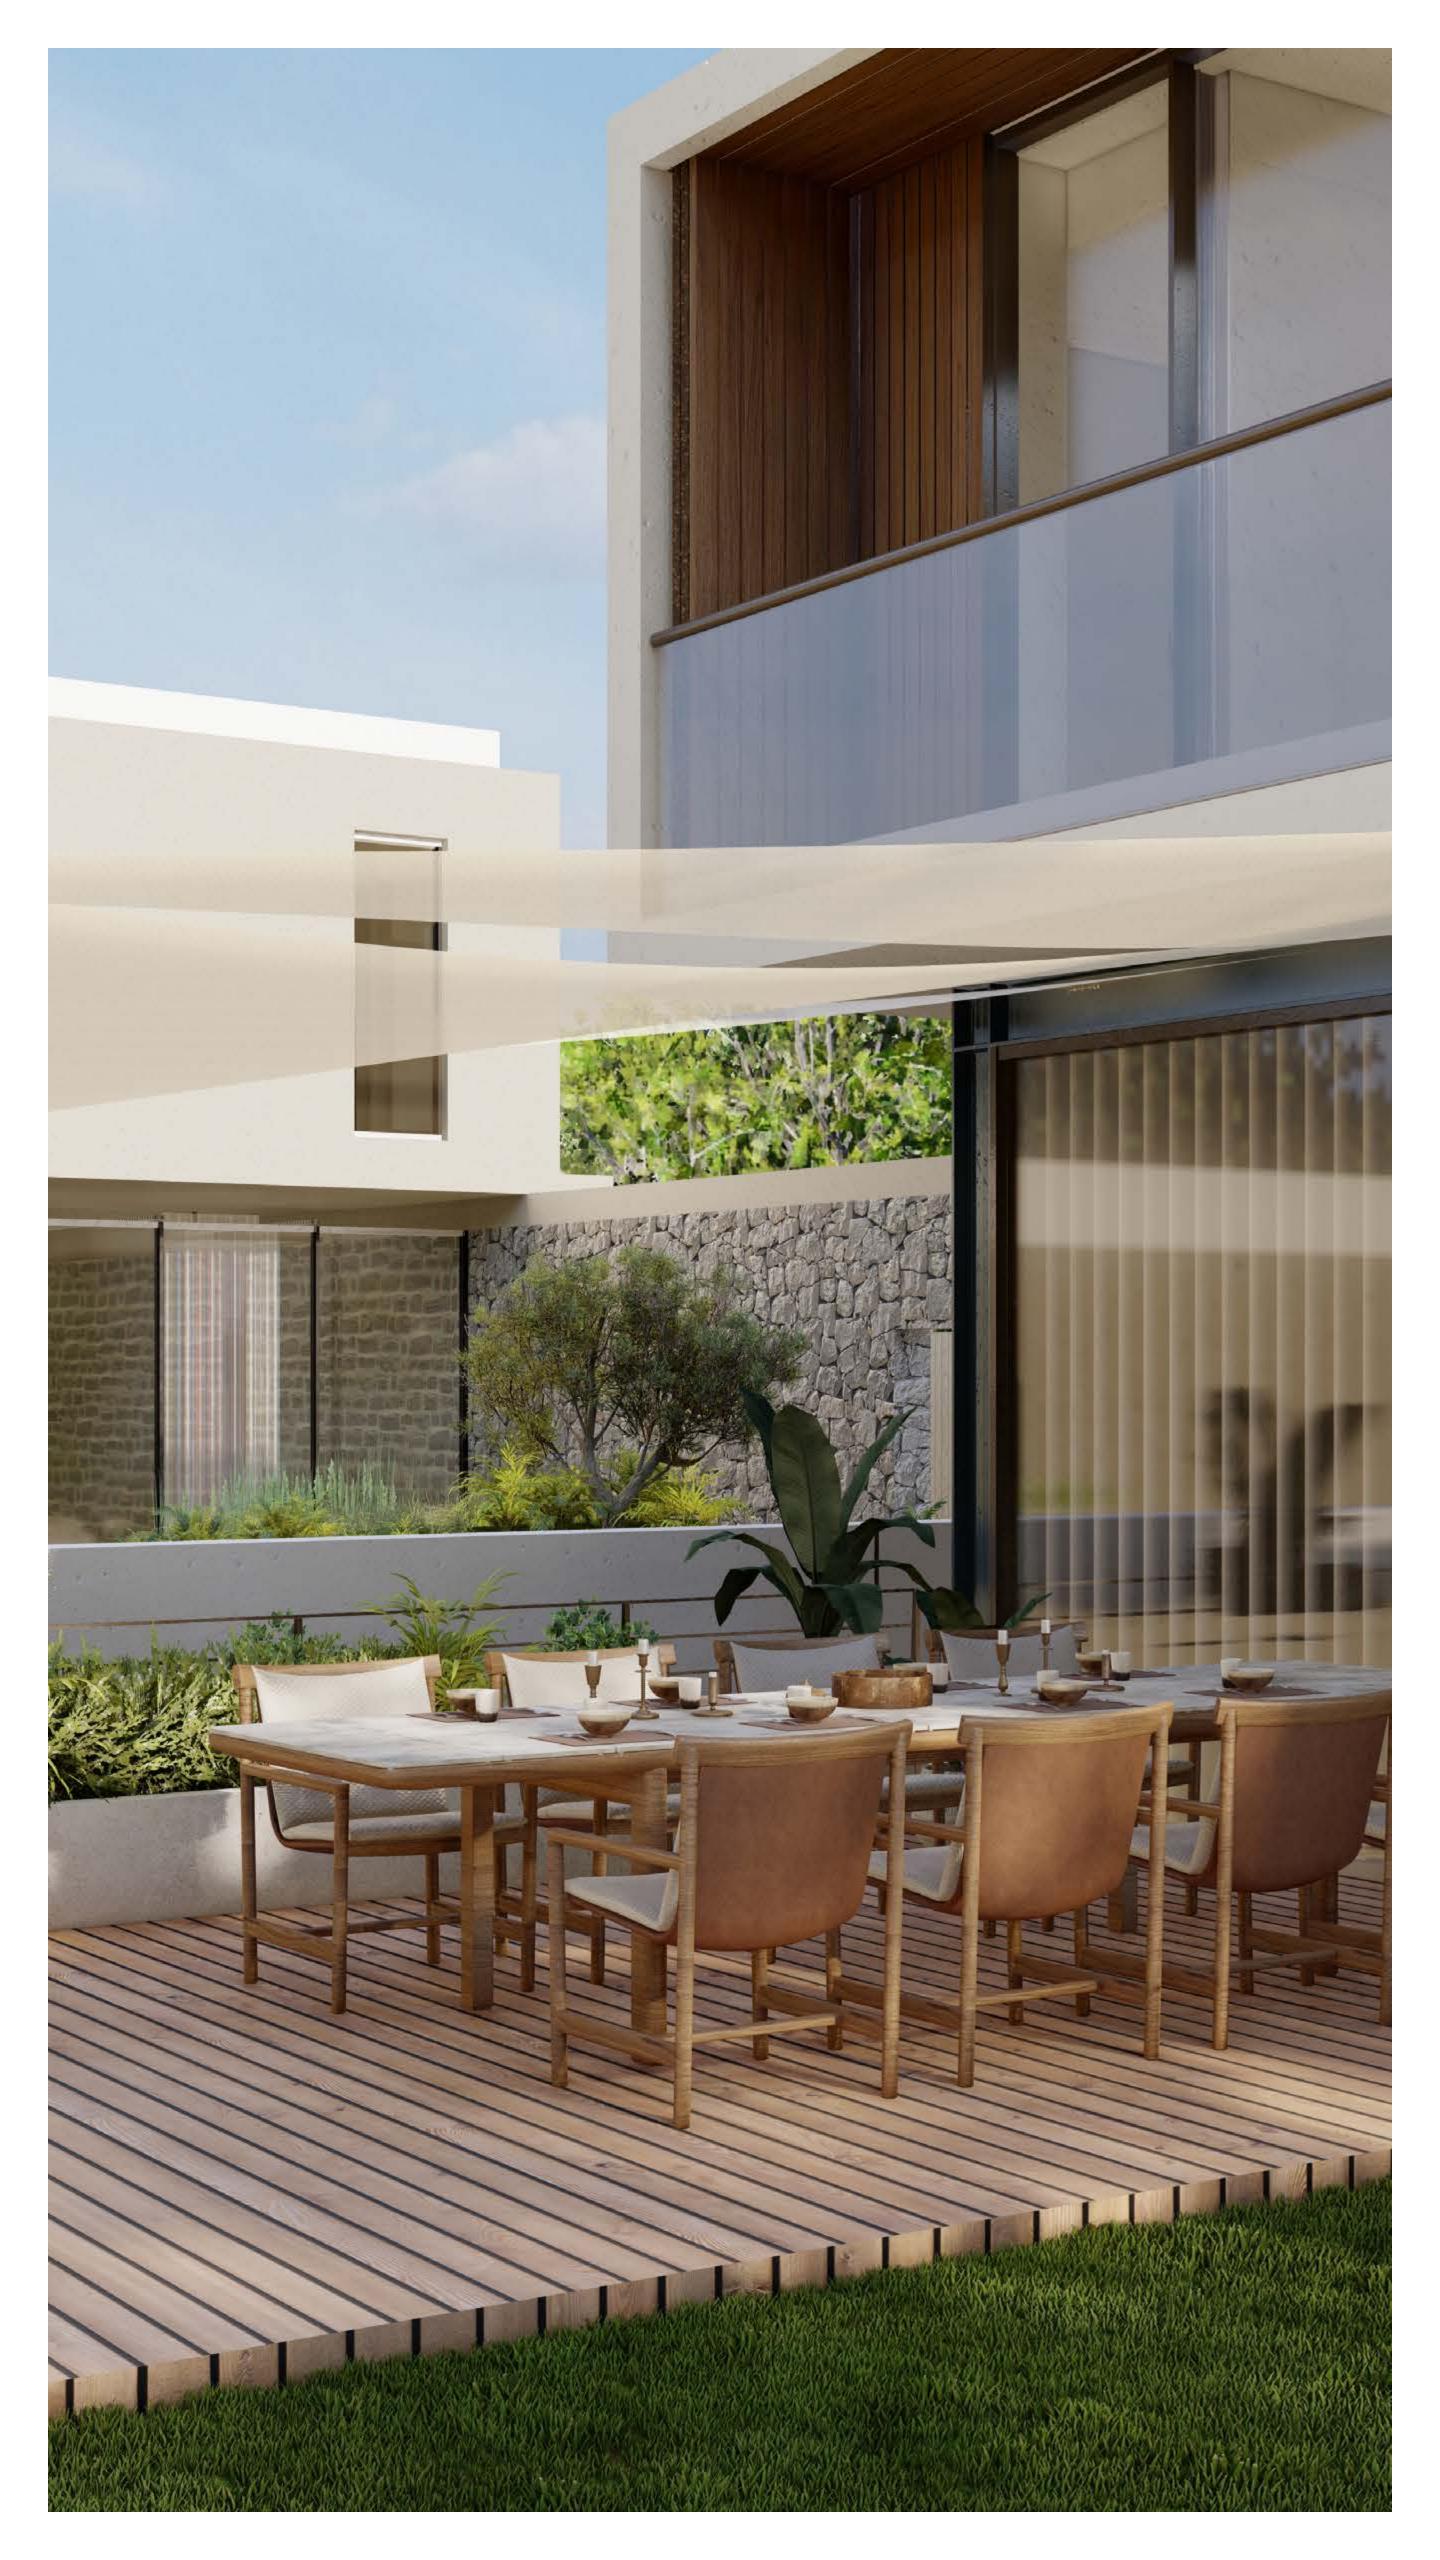

#### Modern Villas with a Touch of Luxe

Enjoy the luxury villas, all of which offer amazing sea views, and the charm of Bodrum at any time of the year at Caja by Maxx Royal that is nestled in the most beautiful corner of Hebil Bay. Magnificent villas with a view that brings the Aegean Sea to your home, a refreshing design with high ceilings, large windows that allow you to wake up to the Bodrum's sun in the morning, and a private garden and pool will host your unforgettable moments. The villas, which combine natural materials with state-of-the-art technology, offer you an impeccable experience all year round thanks to the balconies and terraces where you can soak up the enchanting atmosphere, the kitchen seamlessly integrated into the living room and the underfloor heating system. Offering a spacious and refreshing living space with an elegant design, the villas boast a kitchen that consists of two separate areas, one equipped for presentation with luxury household appliances from Gaggenau and the other for preparation and cooking with appliances from Siemens. All details are carefully thought out to make you feel at home in a picturesque setting where from your villa, exceptional views can be seen of the luxurious nature of the Bodrum peninsula.

# **Cherish Every Moment in Comfortable Spaces**

You will feel the exclusivity of Maxx Royal in every corner of Caja by Maxx Royal. At Caja by Maxx Royal, which boasts gym, cinema, playgrounds, working space and bar, you can experience nostalgic moments in the outdoor cinema along with amazing films and head to the pilates room for a fitter body. Furthermore, you can have lots of fun at the Youth Centre with table tennis, PlayStation, billiards etc. Caja by Maxx Royal, where every detail is thought of selectively for your comfort, offers a private buggy service for villas and features a Coffee Corner, which is a quiet and peaceful working environment for remote workers.