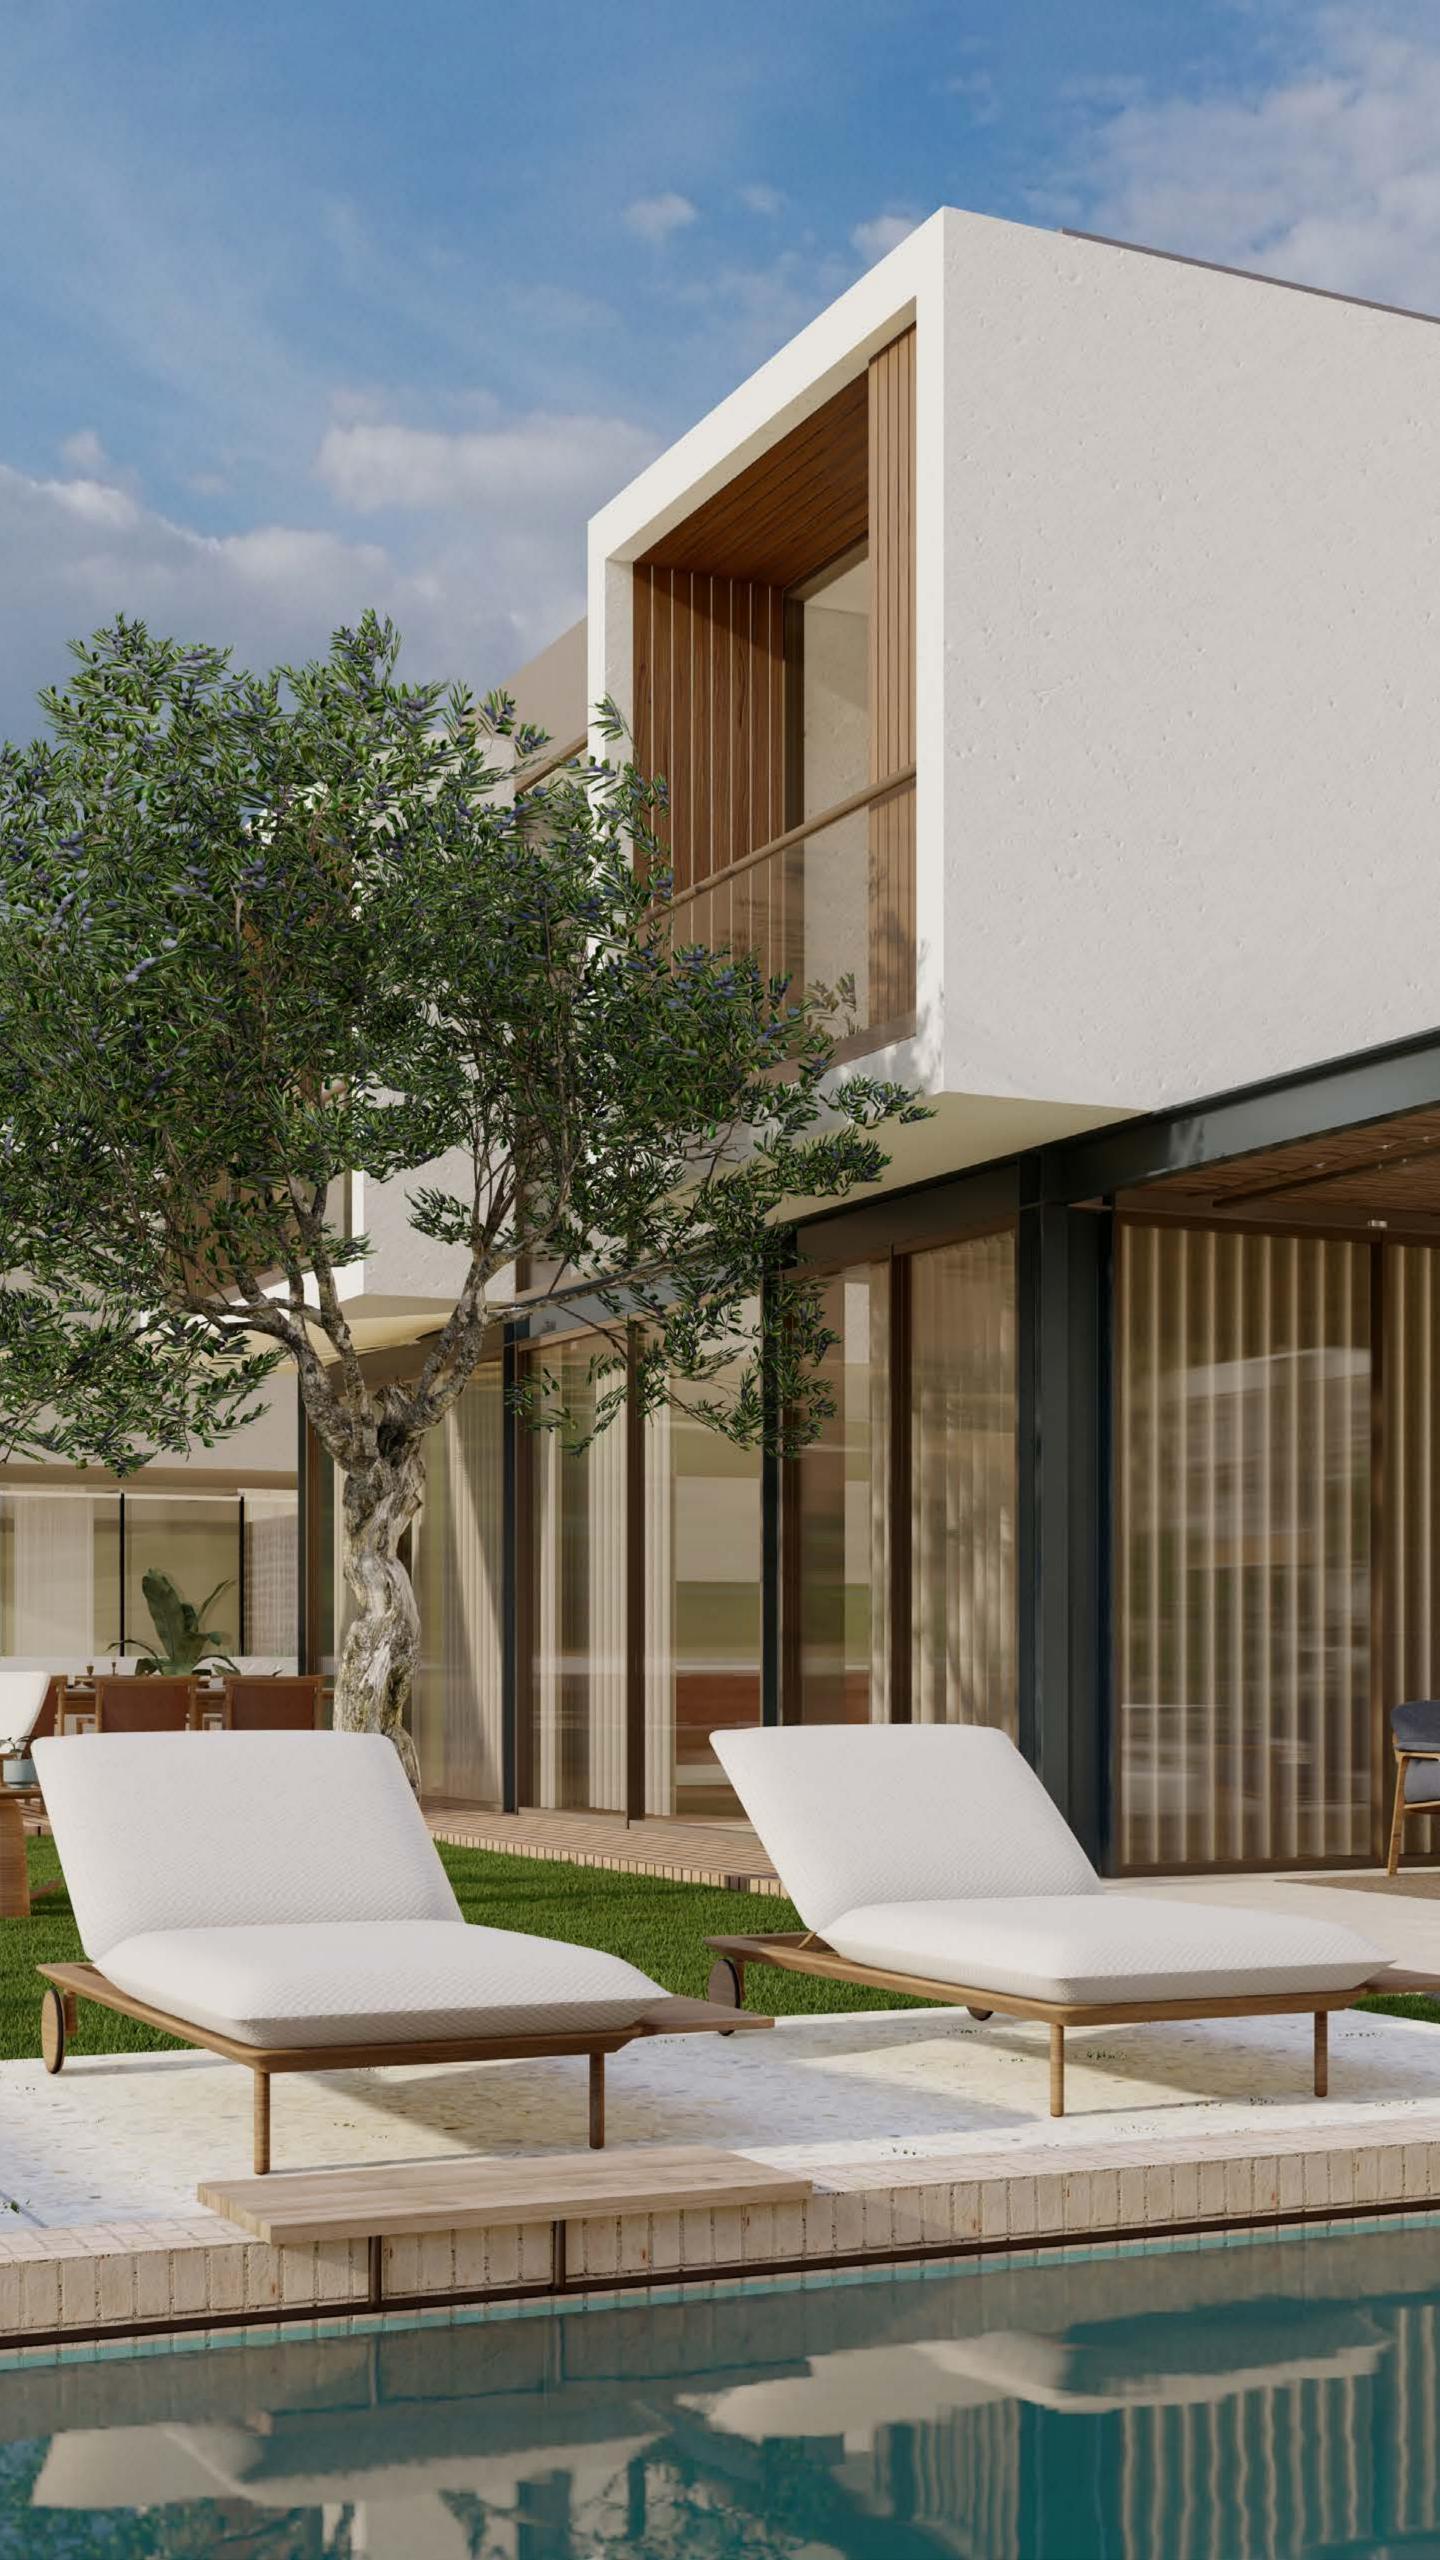

#### Modern Villas with a Touch of Luxe

Enjoy the luxury villas, all of which offer amazing sea views, and the charm of Bodrum at any time of the year at Caja by Maxx Royal that is nestled in the most beautiful corner of Hebil Bay. Magnificent villas with a view that brings the Aegean Sea to your home, a refreshing design with high ceilings, large windows that allow you to wake up to the Bodrum's sun in the morning, and a private garden and pool will host your unforgettable moments. The villas, which combine natural materials with state-of-the-art technology, offer you an impeccable experience all year round thanks to the balconies and terraces where you can soak up the enchanting atmosphere, the kitchen seamlessly integrated into the living room and the underfloor heating system. Offering a spacious and refreshing living space with an elegant design, the villas boast a kitchen that consists of two separate areas, one equipped for presentation with luxury household appliances from Gaggenau and the other for preparation and cooking with appliances from Siemens. All details are carefully thought out to make you feel at home in a picturesque setting where from your villa, exceptional views can be seen of the luxurious nature of the Bodrum peninsula.

Aesthetic yet comfortable villas are presented with enchanting interiors, where you will feel the luxury at first sight, and various options for a perfect experience. You can revel in a privileged world by buying the villas that bear the signature of the Architect Han Tümertekin amidst olive trees.